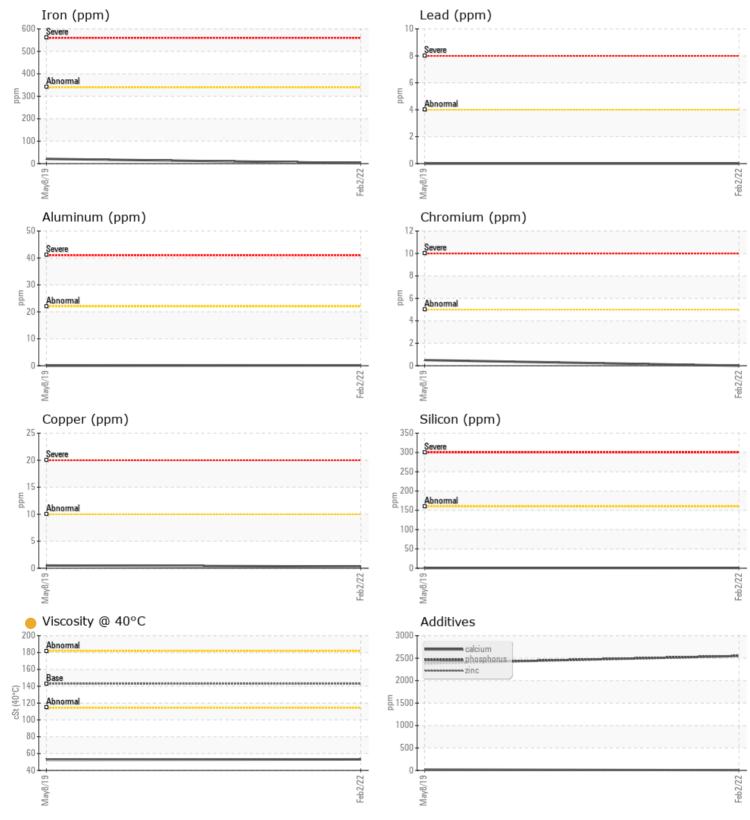

Calcium

Zinc

Barium

Boron

Magnesium

Phosphorus

VOLVO

|                 | l infukma i iur |              |             |              |
|-----------------|-----------------|--------------|-------------|--------------|
| Sample Number   |                 | VCP341032    | VCP147772   | <br>         |
| Sample Date     |                 | 02 Feb 2022  | 08 May 2019 | <br>         |
| Machine Hours   |                 | 12725        | 8125        | <br>         |
| Oil Hours       |                 | 0            | 0           | <br>         |
| Oil Changed     |                 | N/A          | Not Changd  | <br>         |
| Sample Status   |                 | ATTENTION    | NORMAL      | <br>         |
|                 |                 |              |             |              |
| OIL CON         | DITION          |              |             |              |
| Visc @ 40°C     | cSt             | 53.1         | 52.5        | <br>         |
|                 |                 |              |             |              |
| VOLVO<br>CONTAN | MINATION        |              |             |              |
|                 |                 | <u>.</u>     | <u> </u>    | <br><u>.</u> |
| Water           | %               | NEG          | NEG         | <br>         |
| Silicon         | ppm             | <b>  </b> <1 | <b></b> <1  | <br>         |
| Sodium          | ppm             | 2            | 3           | <br>         |
| Potassium       | ppm             | 0            | 0           | <br>         |
| VOLVO           |                 |              |             |              |
| 🤍 WEAR N        | METALS          |              |             |              |
| Iron            | ppm             | 2            | 21          | <br>         |
| Copper          | ppm             |              | <b></b> <1  | <br>         |
| Lead            | ppm             | 0            | 0           | <br>         |
| Tin             | ppm             | 0            | 0           | <br>         |
| Aluminum        | ppm             | <b></b> <1   | 0           | <br>         |
| Chromium        | ppm             | 0            | <b></b> <1  | <br>         |
| Molybdenum      | ppm             | 0            | < 1         | <br>         |
| Nickel          | ppm             | 0            | 0           | <br>         |
| Titanium        | ppm             | 0            | 0           | <br>         |
| Silver          | ppm             | 0            | <1          | <br>         |
| Manganese       | ppm             | <b>  </b> <1 | 1           | <br>         |
| Vanadium        | ppm             | 0            | 0           | <br>         |
|                 |                 |              |             |              |

## Diagnosis

The oil change at the time of sampling has been noted. Resample at the next service interval to monitor.All component wear rates are normal. There is no indication of any contamination in the oil. The oil viscosity is lower than normal. Confirm oil type.

## **CONSTRUCTION EQUIPMENT**

GRAPHS

VOLVO

Report Id: VOLVO0142 [WUSCAR] 05461723 (Generated: 03/25/2024 14:13:57) Rev: 1

Contact/Location: JIM STRIGLE - VOLVO0142