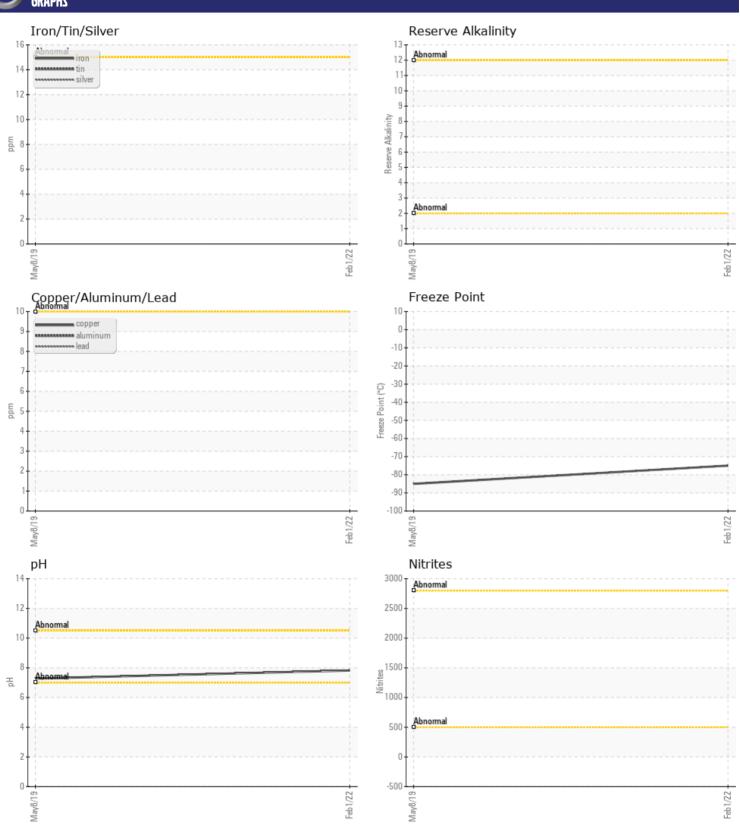

# CONSTRUCTION EQUIPMENT VOLVO A40F 11510 - COOLANT

Sample No: VCP341031

Oil Type: VOLVO COOLANT VCS (YELLOW)

Job No:

| SAMPLE II          | NFORMATION |             |             |      |
|--------------------|------------|-------------|-------------|------|
| Sample Number      | -          | VCP341031   | VCP147726   | <br> |
| Sample Date        |            | 01 Feb 2022 | 08 May 2019 | <br> |
| Machine Hours      |            | 12725       | 8125        | <br> |
| Sample Status      |            | NORMAL      | ABNORMAL    | <br> |
|                    |            |             |             |      |
| COOLANT            | CONDITION  |             |             |      |
| рН                 | Scale 0-14 | <b>7.82</b> | <b>7.28</b> | <br> |
| Reserve Alkalinity | Scale 0-20 |             |             | <br> |
| Nitrites           | ppm        | ■NT         | <b>0</b>    | <br> |
| Percentage Glycol  | %          | <b>63</b>   | <b>^</b> 74 | <br> |
| Freezing Point     | °C         | <b>-75</b>  | <b>-85</b>  | <br> |
|                    |            |             |             |      |
| CONTAMIN           | ATION      |             |             |      |
| Coolant Appearance |            | normal      | normal      | <br> |
| Coolant Color      |            | Yllow       | Yllow       | <br> |