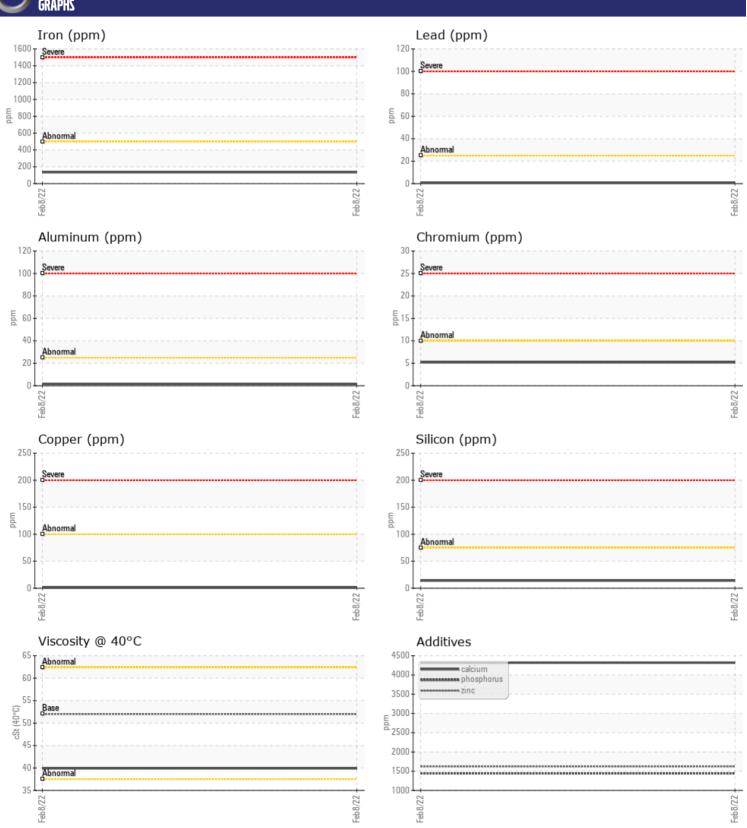

Sample No: VCP334833

Oil Type: VOLVO WET BRAKE TRANSAXLE OIL

**Job No:** SPM366789 FH PASCHEN

| SAMPLE        | INFORMATIO | N             |      |  |
|---------------|------------|---------------|------|--|
| Sample Number |            | VCP334833     | <br> |  |
| Sample Date   |            | 08 Feb 2022   | <br> |  |
| Machine Hours |            | 2699          | <br> |  |
| Oil Hours     |            | 0             | <br> |  |
| Oil Changed   |            | Not Changd    | <br> |  |
| Sample Status |            | NORMAL        | <br> |  |
|               |            |               |      |  |
| OIL CON       | NITION     |               |      |  |
|               |            |               |      |  |
| Visc @ 40°C   | cSt        | ■39.9         | <br> |  |
| VOLVO         |            |               |      |  |
| CONTAN        | MINATION   |               |      |  |
| Silicon       | ppm        | <b>14</b>     | <br> |  |
| Sodium        | ppm        | ■11           | <br> |  |
| Potassium     | ppm        | <b>■</b> <1   | <br> |  |
|               | PP         |               |      |  |
| VOLVO         | AFTALC     |               |      |  |
| WEAR N        | NETAL2     |               |      |  |
| Iron          | ppm        | ■135          | <br> |  |
| Copper        | ppm        | <b>■</b> <1   | <br> |  |
| Lead          | ppm        | ■1            | <br> |  |
| Tin           | ppm        | <b>■</b> <1   | <br> |  |
| Aluminum      | ppm        | ■2            | <br> |  |
| Chromium      | ppm        | <b>■</b> 5    | <br> |  |
| Molybdenum    | ppm        | ■13           | <br> |  |
| Nickel        | ppm        | 1             | <br> |  |
| Titanium      | ppm        | 0             | <br> |  |
| Silver        | ppm        | 0             | <br> |  |
| Manganese     | ppm        | 19            | <br> |  |
| Vanadium      | ppm        | 0             | <br> |  |
| VOLVO         |            |               |      |  |
| ADDITIV       | IES        |               |      |  |
| Calcium       | ppm        | <b>4317</b>   | <br> |  |
| Magnesium     | ppm        | <b>■</b> 17   | <br> |  |
| Zinc          | ppm        | <b>■</b> 1623 | <br> |  |
| Phosphorus    | ppm        | <b>■ 1443</b> | <br> |  |
| Barium        | ppm        | ■0            | <br> |  |
| Boron         | ppm        | <b>119</b>    | <br> |  |
|               |            | _             |      |  |