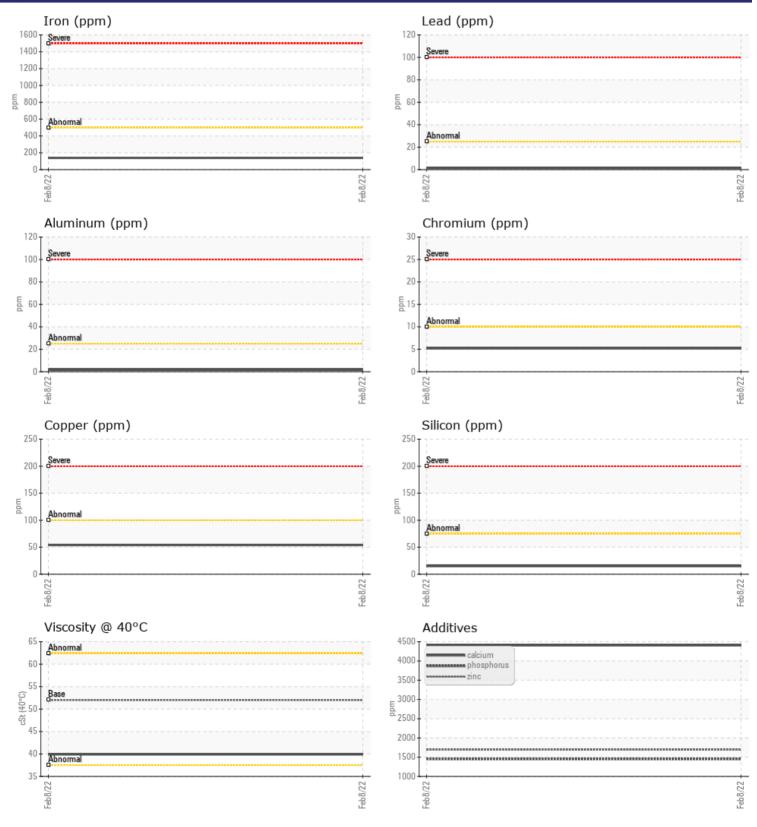

## VCP334832 Sample Number Sample Date 08 Feb 2022 Machine Hours 2699 Oil Hours 0 Oil Changed Not Changd NORMAL Sample Status **OIL CONDITION** F: Visc @ 40°C cSt 39.9 CONTAMINATION Silicon ppm 15 Sodium **11** ppm Potassium **||** <1 ppm WEAR METALS Iron ppm 139 Copper ppm 54 Lead ppm 1 Tin ppm 7 Aluminum ppm 2 Chromium ppm 5 Molybdenum 6 🔲 ppm Nickel ppm 1 Titanium 0 ppm Silver 0 ppm Manganese 14 ppm Vanadium ppm <1 **ADDITIVES** 4407 Calcium ppm Magnesium **1**6 ppm Zinc 1694 ppm 1453 Phosphorus ppm Barium 0 ppm

## Diagnosis

Resample at the next service interval to monitor.All component wear rates are normal. There is no indication of any contamination in the oil. The condition of the oil is acceptable for the time in service.

## **CONSTRUCTION EQUIPMENT**

GRAPHS

VOLVO