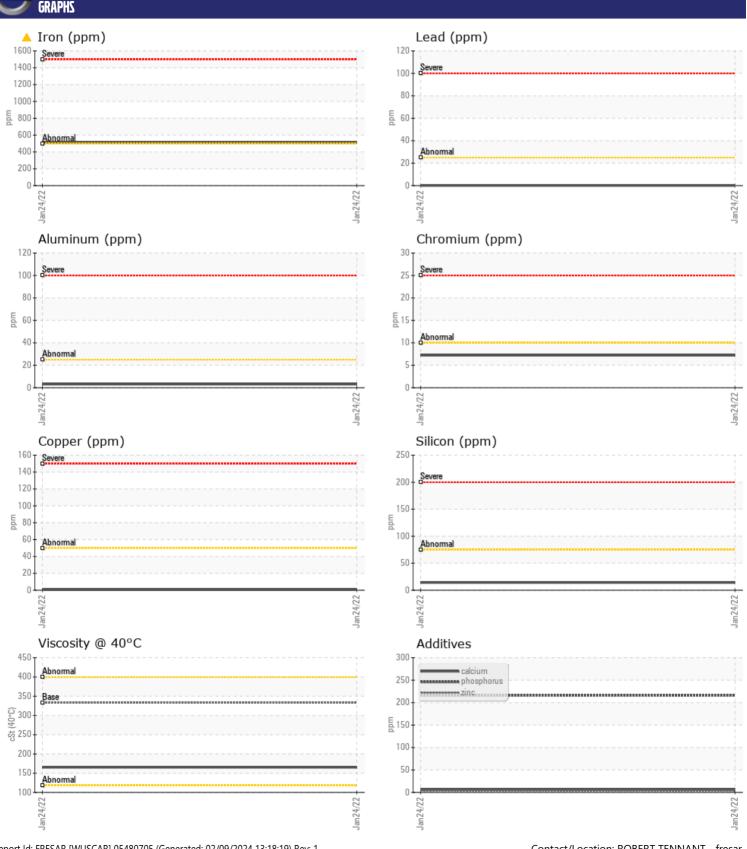

CONSTRUCTION EQUIPMENT
356039 CEMEX IND VOLVO EC220EL 314441 - REAR LEFT FINAL

Sample No: VCP351122

Oil Type: VOLVO PREMIUM GEAR OIL 85W-140 GL-5

Job No: 356039 CEMEX IND

| VOLVO              |       |              |  |  |  |
|--------------------|-------|--------------|--|--|--|
| SAMPLE INFORMATION |       |              |  |  |  |
| Sample Number      | -     | VCP351122    |  |  |  |
| Sample Date        |       | 24 Jan 2022  |  |  |  |
| Machine Hours      |       | 734          |  |  |  |
| Oil Hours          |       | 734          |  |  |  |
| Oil Changed        |       | Changed      |  |  |  |
| Sample Status      |       | ABNORMAL     |  |  |  |
|                    |       |              |  |  |  |
| OIL CONDITION      |       |              |  |  |  |
| Visc @ 40°C        | cSt   | <b>165</b>   |  |  |  |
| CONTAMINATION      |       |              |  |  |  |
| Water              | %     | NEG          |  |  |  |
| Silicon            | ppm   | <b>14</b>    |  |  |  |
| Sodium             | ppm   | <b>1</b>     |  |  |  |
| Potassium          | ppm   | <b>■</b> 0   |  |  |  |
|                    |       |              |  |  |  |
| WEAR M             | ETALS |              |  |  |  |
| Iron               | ppm   | <u>▲</u> 511 |  |  |  |
| Copper             | ppm   | <b>■</b> <1  |  |  |  |
| Lead               | ppm   | <b>0</b>     |  |  |  |
| Tin                | ppm   | <b>■</b> <1  |  |  |  |
| Aluminum           | ppm   | <b>■</b> 3   |  |  |  |
| Chromium           | ppm   | <b>□7</b>    |  |  |  |
| Molybdenum         | ppm   | <b>1</b>     |  |  |  |
| Nickel             | ppm   | 0            |  |  |  |
| Titanium           | ppm   | <1           |  |  |  |
| Silver             | ppm   | 0            |  |  |  |
| Manganese          | ppm   | <b>7</b>     |  |  |  |
| Vanadium           | ppm   | 0            |  |  |  |
|                    |       |              |  |  |  |
| ADDITIV            | ES    |              |  |  |  |
| Calcium            | ppm   | <b>6</b>     |  |  |  |
| Magnesium          | ppm   | <b>■</b> 0   |  |  |  |
| Zinc               | ppm   | <b>4</b>     |  |  |  |
| Phosphorus         | ppm   | <b>216</b>   |  |  |  |
| Barium             | ppm   | ■0           |  |  |  |

## Diagnosis

The oil change at the time of sampling has been noted. Resample at the next service interval to monitor.Gear wear is indicated. There is no indication of any contamination in the oil. The condition of the oil is acceptable for the time in service.