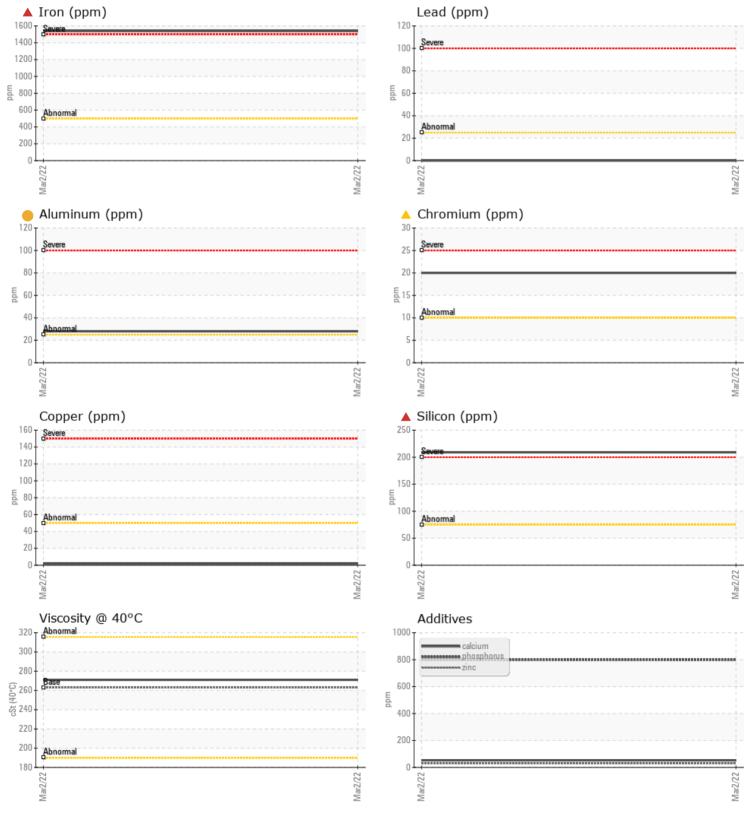

ppm

ppm

ppm

VOLVO

|               |                |              | <br> |  |
|---------------|----------------|--------------|------|--|
| Sample Number |                | VCP350442    | <br> |  |
| Sample Date   |                | 02 Mar 2022  | <br> |  |
| Machine Hours |                | 3512         | <br> |  |
| Oil Hours     |                | 0            | <br> |  |
| Oil Changed   |                | Not Changd   | <br> |  |
| Sample Status |                | SEVERE       | <br> |  |
|               |                |              |      |  |
| OIL COND      | DITION         |              |      |  |
| Visc @ 40°C   | cSt            | 271          | <br> |  |
|               |                |              |      |  |
| CONTAM        | INATION        |              |      |  |
| Water         | %              | NEG          | <br> |  |
| Silicon       | ppm            | <b>A</b> 209 | <br> |  |
| Sodium        | ppm            | 0            | <br> |  |
| Potassium     | ppm            | 3            | <br> |  |
|               |                |              |      |  |
| WEAR M        | <b>Γ</b> ΤΛΙ ς |              |      |  |
| <u> </u>      |                |              |      |  |
| Iron          | ppm            | ▲ 1539       | <br> |  |
| Copper        | ppm            | <b>1</b>     | <br> |  |
| Lead          | ppm            | 0            | <br> |  |
| Tin           | ppm            |              | <br> |  |
| Aluminum      | ppm            | 28           | <br> |  |
| Chromium      | ppm            | <u> </u>     | <br> |  |
| Molybdenum    | ppm            | 6            | <br> |  |
| Nickel        | ppm            | 4            | <br> |  |
| Titanium      | ppm            | <1           | <br> |  |
| Silver        | ppm            | 0            | <br> |  |
| Manganese     | ppm            | <b>1</b> 5   | <br> |  |
| Vanadium      | ppm            | <1           | <br> |  |
|               |                |              |      |  |
| ADDITIVI      | ES             |              |      |  |
| Calcium       | ppm            | 52           | <br> |  |
|               |                |              |      |  |

## **CONSTRUCTION EQUIPMENT**

GRAPHS

VOLVO

Contact/Location: DAVE ENG - VOLVO8885