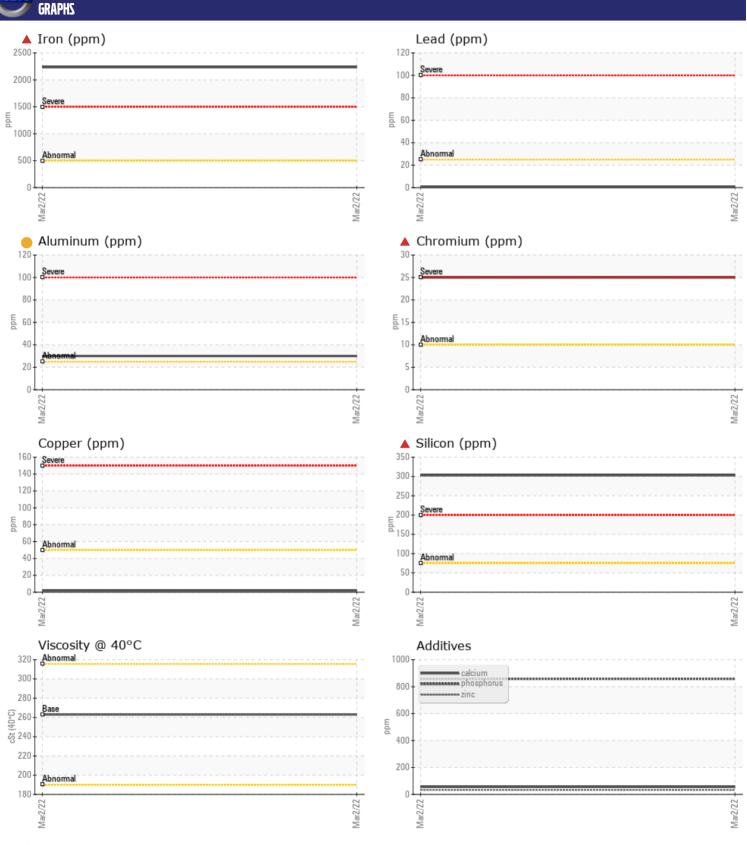

## CONSTRUCTION EQUIPMENT VOLVO ECR235EL 310702 - FRONT RIGHT FINAL DRIVE

Sample No: VCP350722

**Oil Type:** GEAR OIL SAE 80W140

Job No:

| SAMPLE         | INFORMATIO | N            |      |  |
|----------------|------------|--------------|------|--|
| Sample Number  |            | VCP350722    | <br> |  |
| Sample Date    |            | 02 Mar 2022  | <br> |  |
| Machine Hours  |            | 3512         | <br> |  |
| Oil Hours      |            | 0            | <br> |  |
| Oil Changed    |            | Not Changd   | <br> |  |
| Sample Status  |            | SEVERE       | <br> |  |
|                |            | JEVENL       |      |  |
| VOLVO          |            |              |      |  |
| OIL CON        | DITION     |              |      |  |
| Visc @ 40°C    | cSt        | <b>263</b>   | <br> |  |
|                |            |              |      |  |
| VOLVO          | IINATION   |              |      |  |
| _              |            |              |      |  |
| Water          | %          | NEG          | <br> |  |
| Silicon        | ppm        | <b>▲</b> 303 | <br> |  |
| Sodium         | ppm        | <b>0</b>     | <br> |  |
| Potassium      | ppm        | <b>■</b> 0   | <br> |  |
| VOLVO          |            |              |      |  |
| WEAR M         | ETALS      |              |      |  |
| Iron           |            | <b>2235</b>  | <br> |  |
| Copper         | ppm        | 2233         | <br> |  |
| Lead           | ppm        | <b>=</b> <1  | <br> |  |
| Tin            | ppm        | ■<1          | <br> |  |
| Aluminum       | ppm        | <u>30</u>    | <br> |  |
| Chromium       | ppm        | <b>▲</b> 25  |      |  |
| Molybdenum     | ppm        | _            | <br> |  |
| Nickel         | ppm        | <b>■8</b> 2  |      |  |
| Titanium       | ppm        | 1            | <br> |  |
| Silver         | ppm        | 0            |      |  |
|                | ppm        | <b>□</b> 19  | <br> |  |
| Manganese      | ppm        |              |      |  |
| Vanadium       | ppm        | <1           | <br> |  |
| VOLVO          |            |              |      |  |
| <b>ADDITIV</b> | ES         |              |      |  |
| Calcium        | ppm        | <b>55</b>    | <br> |  |
| Magnesium      | ppm        | <b>12</b>    | <br> |  |
| Zinc           | ppm        | ■33          | <br> |  |
| Phosphorus     | ppm        | <b>858</b>   | <br> |  |
| Barium         | ppm        | ■0           | <br> |  |
| Boron          | ppm        | <b>127</b>   | <br> |  |
| 501011         | ppiii      |              |      |  |

## Diagnosis

We advise that you check all areas where dirt can enter the system. We recommend that you drain the oil from the component if this has not already been done. We advise that you inspect for the source(s) of wear. We recommend an early resample to monitor this condition. Gear wear is indicated. Elemental levels of silicon (Si) and aluminum (Al) indicate alumina-silicate (coarse dirt) ingress. The oil is no longer serviceable due to the presence of contaminants.