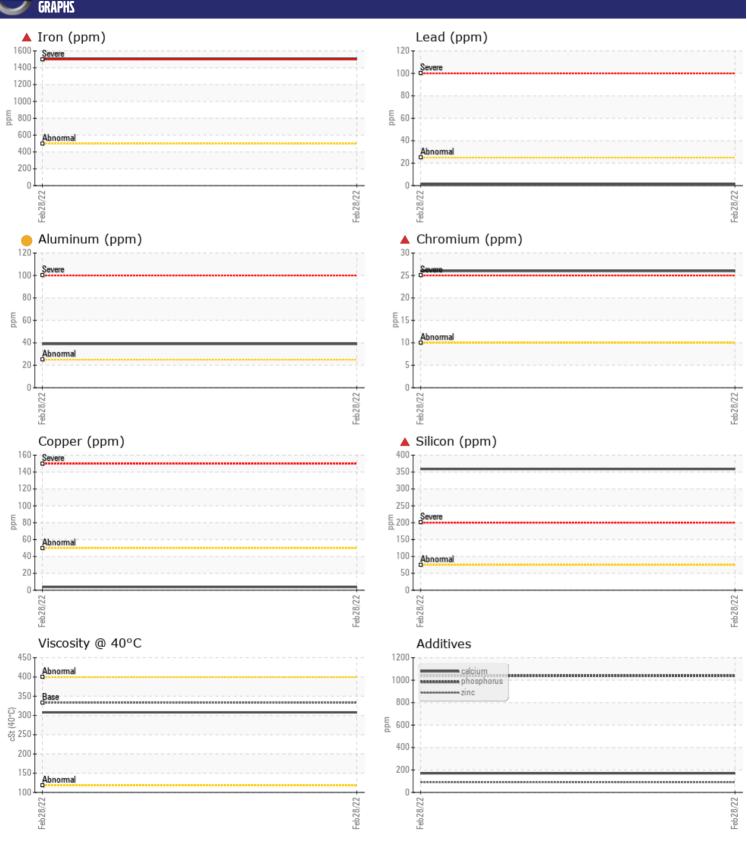

Sample No: VCP330032

Oil Type: VOLVO PREMIUM GEAR OIL 85W-140 GL-5

**Job No:** SWO840503 ACTION ENV

| VOLVO         | E INFORMATIO | W             |   |      |
|---------------|--------------|---------------|---|------|
|               |              | <del></del> - |   | _    |
| Sample Number |              | VCP330032     |   | <br> |
| Sample Date   |              | 28 Feb 2022   |   | <br> |
| Machine Hours |              | 4627          |   | <br> |
| Oil Hours     |              | 0             |   | <br> |
| Oil Changed   |              | Changed       |   | <br> |
| Sample Status |              | SEVERE        |   | <br> |
| VOLVO         |              |               |   |      |
| OIL CON       | IDITION      |               |   |      |
| Visc @ 40°C   | cSt          | 308           |   | <br> |
| VISC @ 40 C   | CSL          | 300           |   | <br> |
| VOLVO         |              |               |   |      |
| <b>CONTAI</b> | MINATION     |               |   |      |
| Water         | %            | NEG           |   | <br> |
| Silicon       | ppm          | <b>A</b> 359  |   | <br> |
| Sodium        | ppm          | <b>6</b>      |   | <br> |
| Potassium     | ppm          | <b>12</b>     |   | <br> |
|               |              |               |   |      |
| WEAD          | METALS       |               |   |      |
| _             | ME I HL2     |               |   |      |
| Iron          | ppm          | <b>▲</b> 1504 |   | <br> |
| Copper        | ppm          | <b>4</b>      |   | <br> |
| Lead          | ppm          | <b>1</b>      |   | <br> |
| Tin           | ppm          | ■0            |   | <br> |
| Aluminum      | ppm          | <b>39</b>     |   | <br> |
| Chromium      | ppm          | <b>A</b> 26   |   | <br> |
| Molybdenum    | ppm          | ■3            |   | <br> |
| Nickel        | ppm          | 3             |   | <br> |
| Titanium      | ppm          | 3             |   | <br> |
| Silver        | ppm          | <1            |   | <br> |
| Manganese     | ppm          | <b>11</b>     |   | <br> |
| Vanadium      | ppm          | <1            |   | <br> |
| VOLVO         |              |               |   | <br> |
| ADDITIV       | VES          |               |   |      |
| Calcium       | ppm          | 170           |   | <br> |
| Magnesium     | ppm          | ■ 170<br>■ 13 |   | <br> |
| Zinc          | ppm          | <b>■90</b>    |   | <br> |
| Phosphorus    | ppm          | <b>1038</b>   |   | <br> |
| Barium        | ppm          | <b>■</b> 0    |   | <br> |
| Boron         | ppm          | ■ 147         |   | <br> |
| DOTOTI        | ppiii        | <b>17</b> 1   | - |      |

## Diagnosis

F: (813)630-2233

We advise that you check all areas where dirt can enter the system. The oil change at the time of sampling has been noted. We recommend an early resample to monitor this condition. Gear wear is indicated. Elemental levels of silicon (Si) and aluminum (Al) indicate aluminasilicate (coarse dirt) ingress. The oil is no longer serviceable due to the presence of contaminants.