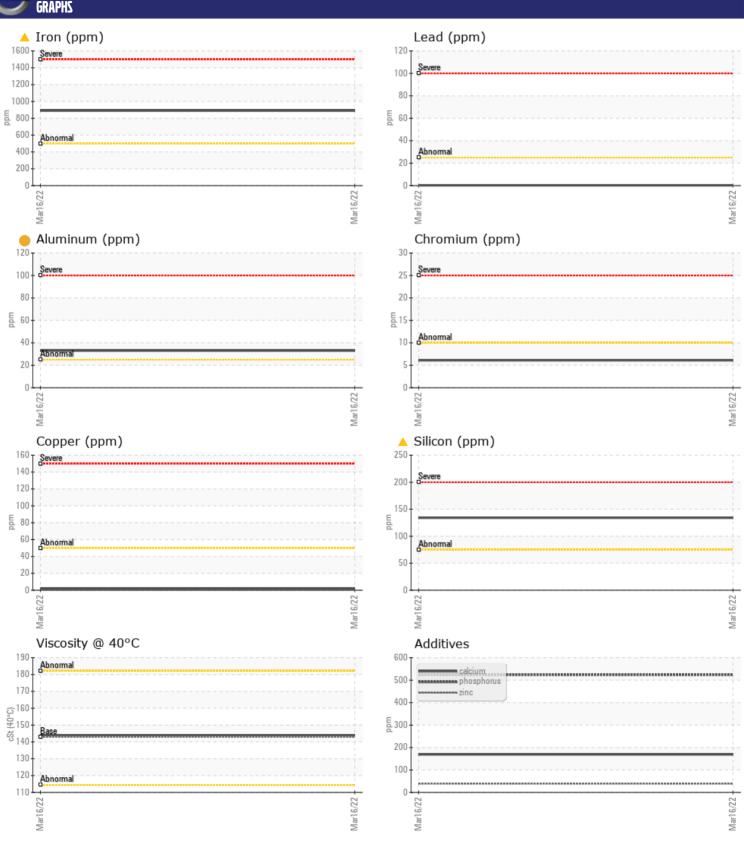

# CONSTRUCTION EQUIPMENT SW-1402 SILVER SPUR VOLVO EC350EL 310021 - REAR RIGHT FINA

Sample No: VCP350305

Oil Type: **GEAR OIL SAE 80W90** Job No: SW-1402 SILVER SPUR

| SAMPLE        | INFORMATIO | V              |      |  |
|---------------|------------|----------------|------|--|
| Sample Number |            | VCP350305      | <br> |  |
| Sample Date   |            | 16 Mar 2022    | <br> |  |
| Machine Hours |            | 5995           | <br> |  |
| Oil Hours     |            | 0              | <br> |  |
| Oil Changed   |            | Not Changd     | <br> |  |
| Sample Status |            | ABNORMAL       | <br> |  |
|               |            |                |      |  |
| VOLVO         | DITION     |                |      |  |
| OIL CON       | DITIUN     |                |      |  |
| Visc @ 40°C   | cSt        | <b>144</b>     | <br> |  |
| VOLVO         |            |                |      |  |
| CONTAN        | MINATION   |                |      |  |
| Water         | %          | NEG            | <br> |  |
| Silicon       |            | ▲ 134          | <br> |  |
| Sodium        | ppm        | <u> </u>       | <br> |  |
| Potassium     | ppm        | <b>9</b>       | <br> |  |
| rotassium     | ррпп       | <u> </u>       |      |  |
| VOLVO         |            |                |      |  |
| WEAR N        | METALS     |                |      |  |
| Iron          | ppm        | <u></u> 890    | <br> |  |
| Copper        | ppm        | <b>■</b> 1     | <br> |  |
| Lead          | ppm        | <b>■ &lt;1</b> | <br> |  |
| Tin           | ppm        | ■0             | <br> |  |
| Aluminum      | ppm        | <b>33</b>      | <br> |  |
| Chromium      | ppm        | <b>6</b>       | <br> |  |
| Molybdenum    | ppm        | <b>2</b>       | <br> |  |
| Nickel        | ppm        | 0              | <br> |  |
| Titanium      | ppm        | 2              | <br> |  |
| Silver        | ppm        | 0              | <br> |  |
| Manganese     | ppm        | <b>■</b> 5     | <br> |  |
| Vanadium      | ppm        | 0              | <br> |  |
| VOLVO         |            |                |      |  |
| ADDITIV       | /ES        |                |      |  |
| Calcium       | ppm        | <b>169</b>     | <br> |  |
| Magnesium     | ppm        | <b>12</b>      | <br> |  |
| Zinc          | ppm        | ■39            | <br> |  |
| Phosphorus    | ppm        | <b>524</b>     | <br> |  |
| Barium        | ppm        | <b>0</b>       | <br> |  |
| Boron         | ppm        | ■3             | <br> |  |
|               |            |                |      |  |

### Diagnosis

We advise that you check all areas where dirt can enter the system. Resample at the next service interval to monitor. Gear wear is indicated. Elemental levels of silicon (Si) and aluminum (Al) indicate aluminasilicate (coarse dirt) ingress. The condition of the oil is acceptable for the time in service.