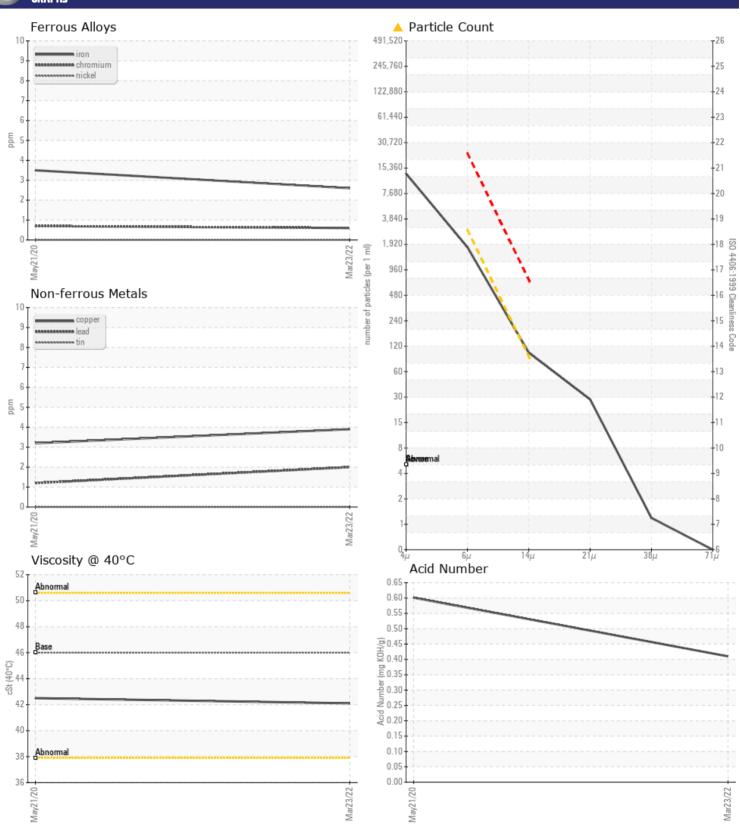

# CONSTRUCTION EQUIPMENT SW1001406 PAYLESS VOLVO L90H 624182 - HYDRAULIC SYSTE

Sample No: VCP350388

Oil Type: **VOLVO SUPER HYDRAULIC OIL 46** 

Job No: SW1001406 PAYLESS

| SAMPLE            | NFORMATION |               |                    |          |  |
|-------------------|------------|---------------|--------------------|----------|--|
| Sample Number     | •          | VCP350388     | VCP277077          |          |  |
| Sample Date       |            | 23 Mar 2022   | 21 May 2020        |          |  |
| Machine Hours     |            | 2110          | 886                |          |  |
| Oil Hours         |            | 0             | 0                  |          |  |
| Oil Changed       |            | Not Changd    | Not Changd         |          |  |
| Sample Status     |            | ATTENTION     | NORMAL             |          |  |
|                   |            |               |                    |          |  |
| VOLVO             | ITION      |               |                    |          |  |
| OIL COND          |            |               |                    |          |  |
| Visc @ 40°C       | cSt        | <b>42.1</b>   | <b>42.5</b>        |          |  |
| Acid Number (AN)  | mg KOH/g   | <b>0.41</b>   | □ 0.601            |          |  |
| VOLVO             |            |               |                    |          |  |
| CONTAMI           | NATION     |               |                    |          |  |
| _                 | -          | 11489         | 7323               | <u> </u> |  |
| Particles >4µm    |            | 11489         | 206                |          |  |
| Particles > 6µm   |            | ▲ 89          |                    |          |  |
| Particles > 14µm  |            |               | 12                 |          |  |
| ISO 4406:1999 (c) |            | 21/18/14      | 20/15/11           |          |  |
| Silicon           | ppm        | 3             | 4                  |          |  |
| Sodium            | ppm        | <b>■</b> 1    | □ <1             □ |          |  |
| Potassium         | ppm        | ■ 0           | <b>2</b>           |          |  |
| VOLVO             |            |               |                    |          |  |
| WEAR ME           | TALS       |               |                    |          |  |
| Iron              | ppm        | <b>■</b> 3    | <b>4</b>           |          |  |
| Copper            | ppm        | <b>■</b> 4    | <b>3</b>           |          |  |
| Lead              | ppm        | <b>2</b>      | <b>1</b>           |          |  |
| Tin               | ppm        | <b>■</b> 0    | 0                  |          |  |
| Aluminum          | ppm        | <b>1</b>      | <b>1</b>           |          |  |
| Chromium          | ppm        | <b>■&lt;1</b> | <b>-</b> <1        |          |  |
| Molybdenum        | ppm        | <b>0</b>      | <b>0</b>           |          |  |
| Nickel            | ppm        | ■0            | <b>0</b>           |          |  |
| Titanium          | ppm        | 0             | 0                  |          |  |
| Silver            | ppm        | <1            | 0                  |          |  |
| Manganese         | ppm        | <b>■</b> 0    | <b>0</b>           |          |  |
| Vanadium          | ppm        | 0             | 0                  |          |  |
|                   |            |               |                    |          |  |
| ADDITIVE          | 2          |               |                    |          |  |
| Calcium           | ppm        | <b>51</b>     | <b>□</b> 63        |          |  |
| Magnesium         | ppm        | <b>0</b>      | 1                  |          |  |
| Zinc              |            | ■412          | <b>1</b> 489       |          |  |
| ZITIC             | ppm        | <b>412</b>    | 403                |          |  |

## Diagnosis

No corrective action is recommended at this time. The filter change at the time of sampling has been noted. Resample at the next service interval to monitor. All component wear rates are normal. There is a moderate amount of particulates present in the oil. The AN level is acceptable for this fluid. The condition of the oil is suitable for further service.