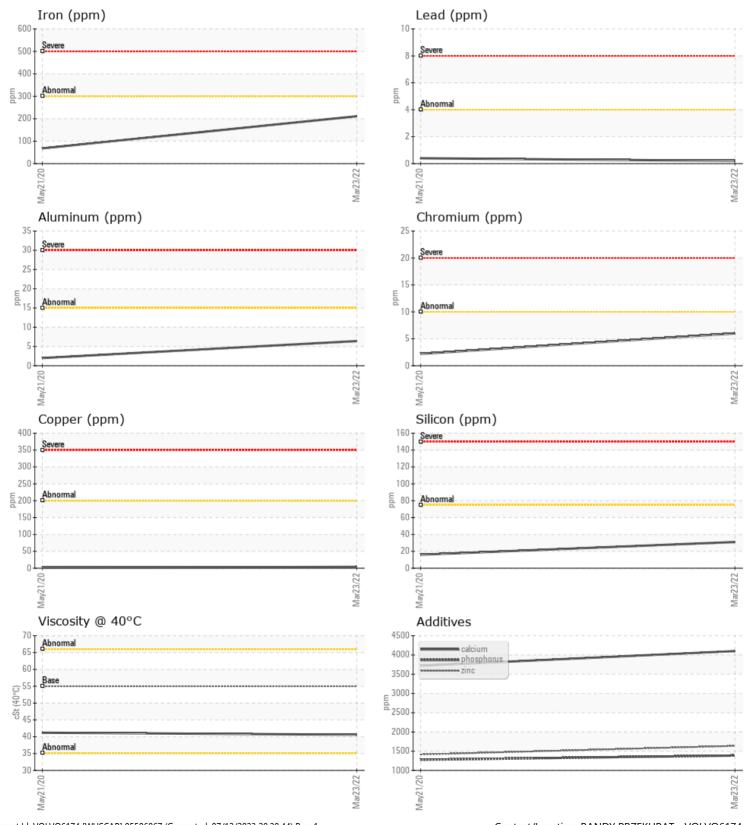

## VCP350387 Sample Number VCP277078 Sample Date 23 Mar 2022 21 May 2020 Machine Hours 2110 886 Oil Hours 0 0 Oil Changed Changed Not Changd NORMAL ABNORMAL Sample Status **OIL CONDITION** Visc @ 40°C cSt 40.6 41.2 CONTAMINATION Water % ----▲ 0.622 Silicon 16 ppm 31 Sodium 9 4 ppm Potassium ppm **4** 1 WEAR METALS 211 Iron ppm 68 Copper ppm **4** 1 Lead ppm **||** <1 < 1 Tin ppm 0 🔲 0 Aluminum ppm 6 2 Chromium 6 🔲 2 ppm Molybdenum 9 ppm 14 Nickel 0 □ < 1 ppm Titanium <1 0 ppm Silver 0 <1 ppm Manganese 6 ppm 14

## **CONSTRUCTION EQUIPMENT**

GRAPHS

VOLVO

Contact/Location: RANDY PRZEKURAT - VOLVO6174