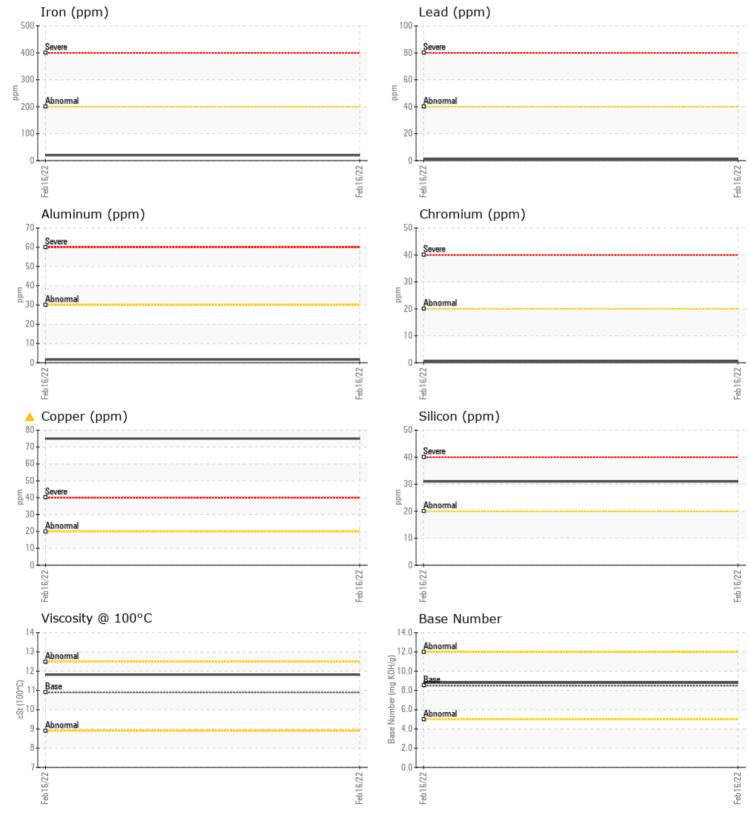

Job No:

Phosphorus

Barium

Boron

| VOLVO           |             |             |          |      |  |
|-----------------|-------------|-------------|----------|------|--|
| SAMPLE          | INFORMATION |             |          |      |  |
| Sample Number   |             | VCP361728   |          | <br> |  |
| Sample Date     |             | 16 Feb 2022 |          | <br> |  |
| Machine Hours   |             | 482         |          | <br> |  |
| Oil Hours       |             | 0           |          | <br> |  |
| Oil Changed     |             | N/A         |          | <br> |  |
| Sample Status   |             | ABNORMAL    |          | <br> |  |
| VOLVO           |             |             |          |      |  |
| OIL CON         | DITION      |             |          |      |  |
| Visc @ 100°C    | cSt         | 11.82       |          | <br> |  |
| Base Number (BN |             | 8.8         |          | <br> |  |
| Oxidation (PA)  | %           | 67          |          | <br> |  |
|                 | ,0          | •           |          |      |  |
| VOLVO           |             |             |          |      |  |
| CONTAM          | MINATION    |             | <u>.</u> |      |  |
| Soot %          | %           | 0.2         |          | <br> |  |
| Nitration (PA)  | %           | 60          |          | <br> |  |
| Sulfation (PA)  | %           | 58          |          | <br> |  |
| Glycol          | %           | NEG         |          | <br> |  |
| Fuel            | %           | 0.3         |          | <br> |  |
| Silicon         | ppm         | <b>31</b>   |          | <br> |  |
| Sodium          | ppm         | <b>1</b>    |          | <br> |  |
| Potassium       | ppm         | 2           |          | <br> |  |
| VOLVO           |             |             |          |      |  |
| WEAR N          | METALS      |             |          |      |  |
| Iron            | ppm         | 20          |          | <br> |  |
| Copper          | ppm         | ▲ 75        |          | <br> |  |
| Lead            | ppm         | <b>1</b>    |          | <br> |  |
| Tin             | ppm         | 2           |          | <br> |  |
| Aluminum        | ppm         | 2           |          | <br> |  |
| Chromium        | ppm         |             |          | <br> |  |
| Molybdenum      | ppm         | 42          |          | <br> |  |
| Nickel          | ppm         | <b>1</b>    |          | <br> |  |
| Titanium        | ppm         |             |          | <br> |  |
| Silver          | ppm         | 2           |          | <br> |  |
| Manganese       | ppm         | 3           |          | <br> |  |
| Vanadium        | ppm         | 0           |          | <br> |  |
|                 |             |             |          |      |  |
|                 | /55         |             |          | <br> |  |
|                 |             |             |          |      |  |
| Calcium         | ppm         | 1899        |          | <br> |  |
| Magnesium       | ppm         | 295         |          | <br> |  |
| Zinc            | ppm         | <b>1074</b> |          | <br> |  |

## Diagnosis

No corrective action is recommended at this time. Resample at the next service interval to monitor.The copper level is abnormal. All other metal levels are typical for a new component breaking in. There is no indication of any contamination in the oil. The BN result indicates that there is suitable alkalinity remaining in the oil. The condition of the oil is suitable for further service.

## **CONSTRUCTION EQUIPMENT**

GRAPHS

VOLVO

Contact/Location: CHRIS BITNER - VOLVO0081