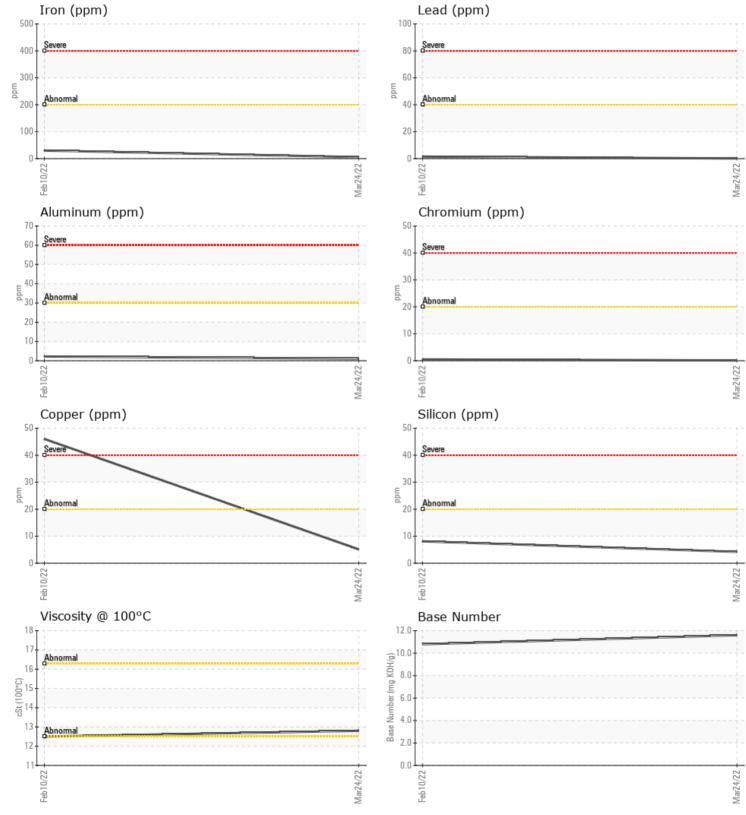

## WEAR METALS

|            | כואו זוי |            |            |      |
|------------|----------|------------|------------|------|
| Iron       | ppm      | 6          | 30         | <br> |
| Copper     | ppm      | 5          | 46         | <br> |
| Lead       | ppm      | <b></b> <1 | 2          | <br> |
| Tin        | ppm      | 0          | <b></b> <1 | <br> |
| Aluminum   | ppm      | <b>1</b>   | 2          | <br> |
| Chromium   | ppm      | ■ <1       | □ <1       | <br> |
| Molybdenum | ppm      | 37         | 39         | <br> |
| Nickel     | ppm      | 0          | <b></b> <1 | <br> |
| Titanium   | ppm      | 0          | <1         | <br> |
| Silver     | ppm      | <1         | 0          | <br> |
| Manganese  | ppm      | <b></b> <1 | 2          | <br> |
| Vanadium   | maa      | 0          | 0          | <br> |

### Diagnosis

Resample at the next service interval to monitor.All component wear rates are normal. There is no indication of any contamination in the oil. The BN result indicates that there is suitable alkalinity remaining in the oil. The condition of the oil is suitable for further service.

# **CONSTRUCTION EQUIPMENT**

GRAPHS

VOLVO

Report Id: VOLVO0182 [WUSCAR] 05514836 (Generated: 12/11/2023 10:59:11) Rev: 1

Contact/Location: JASON HASSLER - VOLVO0182