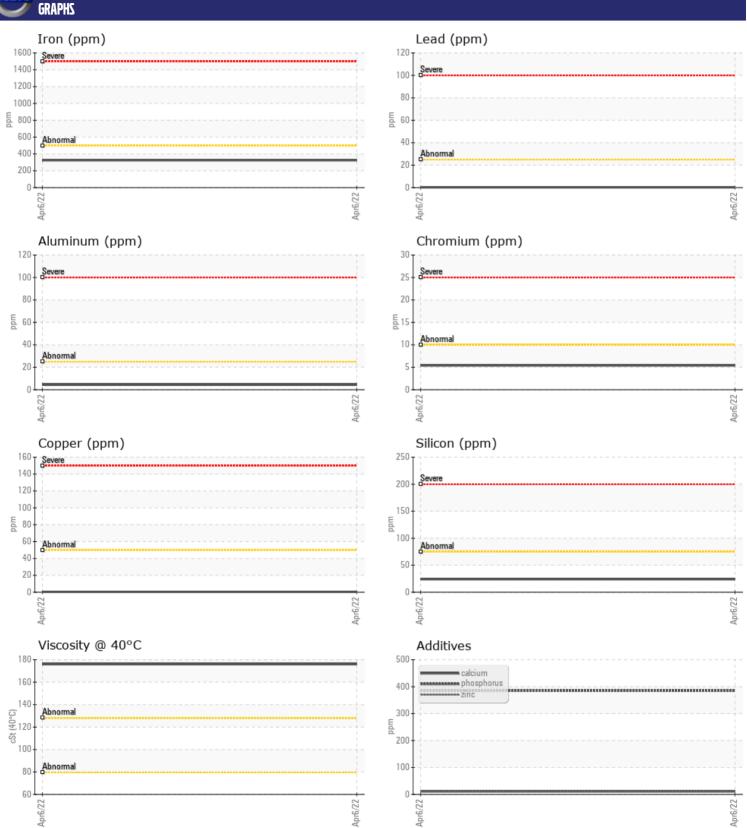

Sample No: VCP359460
Oil Type: VOLVO
Job No: W127867

| CAMPI         | E INFORMATION |               |      |  |
|---------------|---------------|---------------|------|--|
|               |               | VCP359460     | <br> |  |
| Sample Number |               |               |      |  |
| Sample Date   |               | 06 Apr 2022   | <br> |  |
| Machine Hours |               | 1122          | <br> |  |
| Oil Hours     |               | 0             | <br> |  |
| Oil Changed   |               | Not Changd    | <br> |  |
| Sample Status |               | NORMAL        | <br> |  |
| VOLVO         |               |               |      |  |
| OIL CON       | IDITION       |               |      |  |
| Visc @ 40°C   | cSt           | <b>176</b>    | <br> |  |
|               |               | _             |      |  |
| VOLVO         | MINISTION     |               |      |  |
| LUNIAN        | MINATION      |               |      |  |
| Silicon       | ppm           | <b>24</b>     | <br> |  |
| Sodium        | ppm           | <b>2</b>      | <br> |  |
| Potassium     | ppm           | <b>■&lt;1</b> | <br> |  |
|               |               |               |      |  |
| WEAR N        | METALS        |               |      |  |
| Iron          | ppm           | <b>□</b> 325  | <br> |  |
| Copper        | ppm           | <b>■&lt;1</b> | <br> |  |
| Lead          | ppm           | <u> </u>      | <br> |  |
| Tin           | ppm           | <1            | <br> |  |
| Aluminum      | ppm           | <b>4</b>      | <br> |  |
| Chromium      | ppm           | <b>5</b>      | <br> |  |
| Molybdenum    | ppm           | 1             | <br> |  |
| Nickel        | ppm           | 0             | <br> |  |
| Titanium      | ppm           | <1            | <br> |  |
| Silver        | ppm           | <1            | <br> |  |
| Manganese     | ppm           | 4             | <br> |  |
| Vanadium      | ppm           | 0             | <br> |  |
|               | PPIII         |               |      |  |
| VOLVO         |               |               | <br> |  |
| ADDITIV       | VEZ           |               |      |  |
| Calcium       | ppm           | 11            | <br> |  |
| Magnesium     | ppm           | <1            | <br> |  |
| Zinc          | ppm           | 12            | <br> |  |
| Phosphorus    | ppm           | 385           | <br> |  |
| Barium        | ppm           | 0             | <br> |  |
| Boron         | ppm           | 0             | <br> |  |
| 501011        | PPIII         | •             |      |  |

## Diagnosis

Resample at the next service interval to monitor. All component wear rates are normal. There is no indication of any contamination in the oil. The condition of the oil is acceptable for the time in service.