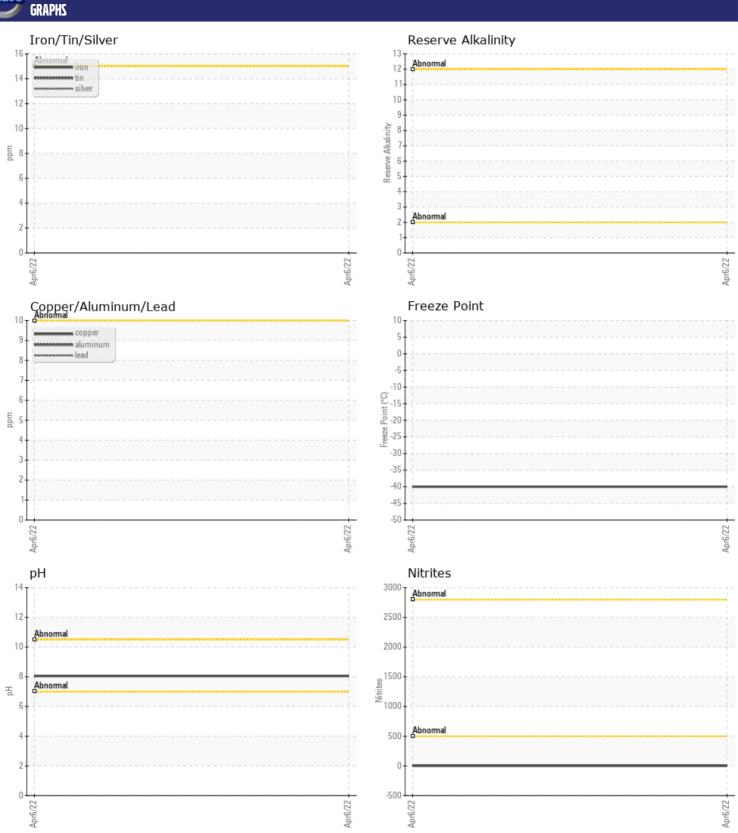

## CONSTRUCTION EQUIPMENT W127867 VOLVO EC250EL 314145 - COOLANT

Sample No: VCP359468

Oil Type: VOLVO COOLANT VCS (YELLOW)

**Job No:** W127867

| SAMPLE II          | NFORMATION |               |      |  |
|--------------------|------------|---------------|------|--|
| Sample Number      | -          | VCP359468     | <br> |  |
| Sample Date        |            | 06 Apr 2022   | <br> |  |
| Machine Hours      |            | 1122          | <br> |  |
| Sample Status      |            | NORMAL        | <br> |  |
|                    |            |               |      |  |
| COOLANT            | CONDITION  |               |      |  |
| рН                 | Scale 0-14 | ■ 8.05        | <br> |  |
| Reserve Alkalinity | Scale 0-20 |               | <br> |  |
| Nitrites           | ppm        | <b>0</b>      | <br> |  |
| Percentage Glycol  | %          | <b>■ 52.5</b> | <br> |  |
| Freezing Point     | °C         | <b>-40</b>    | <br> |  |
|                    |            |               |      |  |
| CONTAMIN           | NATION     |               |      |  |
| Coolant Appearance |            | normal        | <br> |  |
| Coolant Color      |            | Yllow         | <br> |  |

## Diagnosis

The fluid is suitable for further service. There is no indication of any contamination in the coolant. The carboxylate level of this fluid is acceptable. The glycol level is acceptable. The pH level of this fluid is within the acceptable limits.