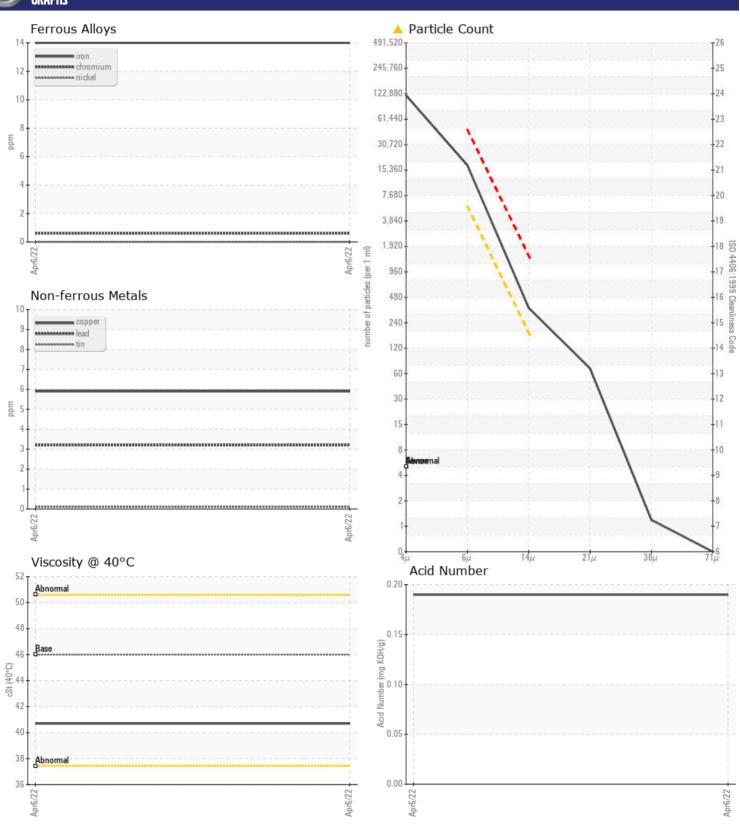

Magnesium

Phosphorus

Silver

ppm

**ADDITIVES** 

Oil Type: VOLVO SUPER HYDRAULIC OIL 46

**Job No:** X38812 VULCAN

| SAMPLE II           | NFORMATION |               |      |  |
|---------------------|------------|---------------|------|--|
| Sample Number       | _          | VCP351301     | <br> |  |
| Sample Date         |            | 06 Apr 2022   | <br> |  |
| Machine Hours       |            | 4126          | <br> |  |
| Oil Hours           |            | 0             | <br> |  |
| Oil Changed         |            | Not Changd    | <br> |  |
| Sample Status       |            | ABNORMAL      | <br> |  |
|                     |            |               |      |  |
| OIL CONDI           | TION       |               |      |  |
| Visc @ 40°C         | cSt        | <b>40.7</b>   | <br> |  |
| Acid Number (AN)    |            | 0.19          | <br> |  |
| Acid Nulliber (AIV) | mg KOn/g   | <b>0.13</b>   |      |  |
| VOLVO               |            |               |      |  |
| CONTAMIN            | NATION     |               |      |  |
| Water               | %          | NEG           | <br> |  |
| Particles >4µm      |            | 101409        | <br> |  |
| Particles >6µm      |            | <b>15203</b>  | <br> |  |
| Particles >14µm     |            | <b>△</b> 316  | <br> |  |
| ISO 4406:1999 (c)   |            | 24/21/15      | <br> |  |
| Silicon             | ppm        | <b>15</b>     | <br> |  |
| Sodium              | ppm        | ■2            | <br> |  |
| Potassium           | ppm        | <b>■&lt;1</b> | <br> |  |
|                     |            |               |      |  |
| WEAR ME             | TALS       |               |      |  |
| ron                 | ppm        | <b>14</b>     | <br> |  |
| Copper              | ppm        | <b>6</b>      | <br> |  |
| Lead                | ppm        | <b>■</b> 3    | <br> |  |
| Tin                 | ppm        | <b>■&lt;1</b> | <br> |  |
| Aluminum            | ppm        | <b>■</b> 7    | <br> |  |
| Chromium            | ppm        | <b>■</b> <1   | <br> |  |
| Molybdenum          | ppm        | <b>■&lt;1</b> | <br> |  |
| Nickel              | ppm        | <b>■</b> 0    | <br> |  |
|                     |            |               |      |  |