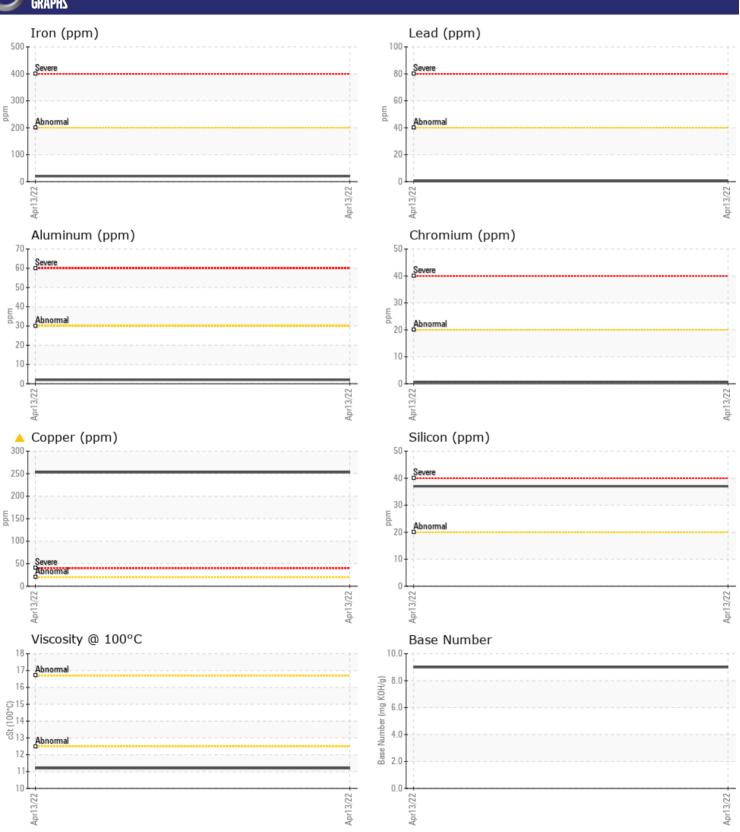

# CONSTRUCTION EQUIPMENT W127935 VOLVO A30G 752462 - DIESEL ENGINE

Sample No: VCP355680
Oil Type: {unknown}
Job No: W127935

| JOD NO:          | W12/935    |               |   |      |
|------------------|------------|---------------|---|------|
|                  |            |               |   |      |
|                  |            |               |   |      |
| SAMPLE IN        | NFORMATION |               |   |      |
| Sample Number    |            | VCP355680     |   | <br> |
| Sample Date      |            | 13 Apr 2022   |   | <br> |
| Machine Hours    |            | 488           |   | <br> |
| Oil Hours        |            | 0             |   | <br> |
| Oil Changed      |            | N/A           |   | <br> |
| Sample Status    |            | ABNORMAL      |   | <br> |
|                  |            |               |   |      |
| OIT CONDI.       | TION       |               |   |      |
|                  |            |               | _ |      |
| Visc @ 100°C     | cSt        | 11.2          |   | <br> |
| Base Number (BN) |            | ■ 9.0         |   | <br> |
| Oxidation (PA)   | %          | 66            |   | <br> |
| VOLVO            |            |               |   |      |
| CONTAMIN         | NATION     |               |   |      |
| Water            | %          | NEG           |   | <br> |
| Soot %           | %          | ■0.2          |   | <br> |
| Nitration (PA)   | %          | 56            |   | <br> |
| Sulfation (PA)   | %          | 59            |   | <br> |
| Glycol           | %          | NEG           |   | <br> |
| Fuel             | %          | ■ 0.6         |   | <br> |
| Silicon          | ppm        | ■37           |   | <br> |
| Sodium           | ppm        | <b>■&lt;1</b> |   | <br> |
| Potassium        | ppm        | <b>5</b>      |   | <br> |
|                  |            |               |   |      |
| WEAR ME          | 71ΔΤ       |               |   |      |
| _                |            | = 20          | _ |      |
| Iron             | ppm        | <b>20</b>     |   | <br> |
| Copper           | ppm        | ▲ 253<br>■ <1 |   | <br> |
| Lead<br>Tin      | ppm        | 3             |   | <br> |
| Aluminum         | ppm        | <u>2</u>      |   | <br> |
| Chromium         | ppm        | <b>■</b> < 1  |   | <br> |
| Molybdenum       | ppm        | <b>■52</b>    |   | <br> |
| Nickel           | ppm        | <b>0</b>      |   | <br> |
| Titanium         | ppm        | <1            |   | <br> |
| Silver           | ppm        | 2             |   | <br> |
| Manganese        | ppm        | 6             |   | <br> |
| Vanadium         | ppm        | 0             |   | <br> |
|                  | p p · · ·  |               |   |      |
| VOLVO            |            |               |   |      |
| ADDITIVES        | 7          |               |   |      |
| Calcium          | ppm        | <b>1935</b>   |   | <br> |
| Magnesium        | ppm        | ■ 342         |   | <br> |
| Zinc             | ppm        | <b>1350</b>   |   | <br> |
| Phosphorus       | ppm        | <b>1153</b>   |   | <br> |
| Barium           | ppm        | <b>0</b>      |   | <br> |
| Boron            | ppm        | <b>137</b>    |   | <br> |

### Diagnosis

Resample at the next service interval to monitor. Please specify the brand, type, and viscosity of the oil on your next sample. The copper level is abnormal. In the absence of other significant wear metals, suspect copper due to sources other than wear (i.e. cooling core). All other metal levels are typical for a new component breaking in. Fuel content negligible. There is no indication of any contamination in the oil. The BN result indicates that there is suitable alkalinity remaining in the oil. The condition of the oil is suitable for further service.