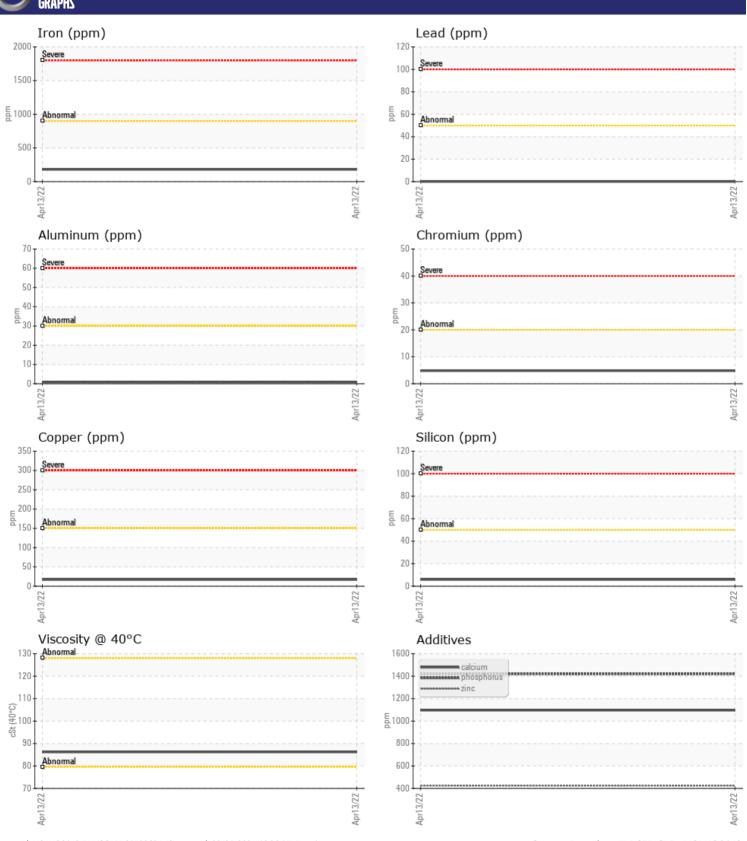

# CONSTRUCTION EQUIPMENT W127935 VOLVO A30G 752462 - FRONT AXLE

Sample No: VCP355689
Oil Type: {unknown}
Job No: W127935

| VOLVO         |            |             |      |  |
|---------------|------------|-------------|------|--|
| SAMPLE        | INFORMATIO | N           |      |  |
| Sample Number | _          | VCP355689   | <br> |  |
| Sample Date   |            | 13 Apr 2022 | <br> |  |
| Machine Hours |            | 488         | <br> |  |
| Oil Hours     |            | 0           | <br> |  |
| Oil Changed   |            | N/A         | <br> |  |
| Sample Status |            | NORMAL      | <br> |  |
| VOLVO         |            |             |      |  |
| OIL CON       | DITION     |             |      |  |
| Visc @ 40°C   | cSt        | <b>86.2</b> | <br> |  |
| VISC @ 40 C   | CSL        | 00.2        | <br> |  |
| VOLVO         |            |             |      |  |
| CONTAM        | MOITANIN   |             |      |  |
| Water         | %          | NEG         | <br> |  |
| Silicon       | ppm        | <b>6</b>    | <br> |  |
| Sodium        | ppm        | <b>1</b>    | <br> |  |
| Potassium     | ppm        | <b>4</b>    | <br> |  |
| VOLVO         |            |             |      |  |
| WEAR M        | AETAI C    |             |      |  |
|               |            |             |      |  |
| Iron          | ppm        | <b>180</b>  | <br> |  |
| Copper        | ppm        | <b>17</b>   | <br> |  |
| Lead          | ppm        | <b>0</b>    | <br> |  |
| Tin           | ppm        | <b>1</b>    | <br> |  |
| Aluminum      | ppm        | <b>■</b> <1 | <br> |  |
| Chromium      | ppm        | <b>5</b>    | <br> |  |
| Molybdenum    | ppm        | 9           | <br> |  |
| Nickel        | ppm        | <b>2</b>    | <br> |  |
| Titanium      | ppm        | <1          | <br> |  |
| Silver        | ppm        | <1          | <br> |  |
| Manganese     | ppm        | 11<br>0     | <br> |  |
| Vanadium      | ppm        | U           | <br> |  |
| VOLVO         |            |             |      |  |
| ADDITIV       | /ES        |             |      |  |
| Calcium       | ppm        | 1096        | <br> |  |
| Magnesium     | ppm        | 2           | <br> |  |
| Zinc          | ppm        | 425         | <br> |  |
| Phosphorus    | ppm        | 1420        | <br> |  |
| Barium        | ppm        | 0           | <br> |  |
| Boron         | ppm        | 261         | <br> |  |
|               |            |             |      |  |

### Diagnosis

Resample at the next service interval to monitor. Please specify the brand, type, and viscosity of the oil on your next sample.All component wear rates are normal. There is no indication of any contamination in the oil. The condition of the oil is acceptable for the time in service.