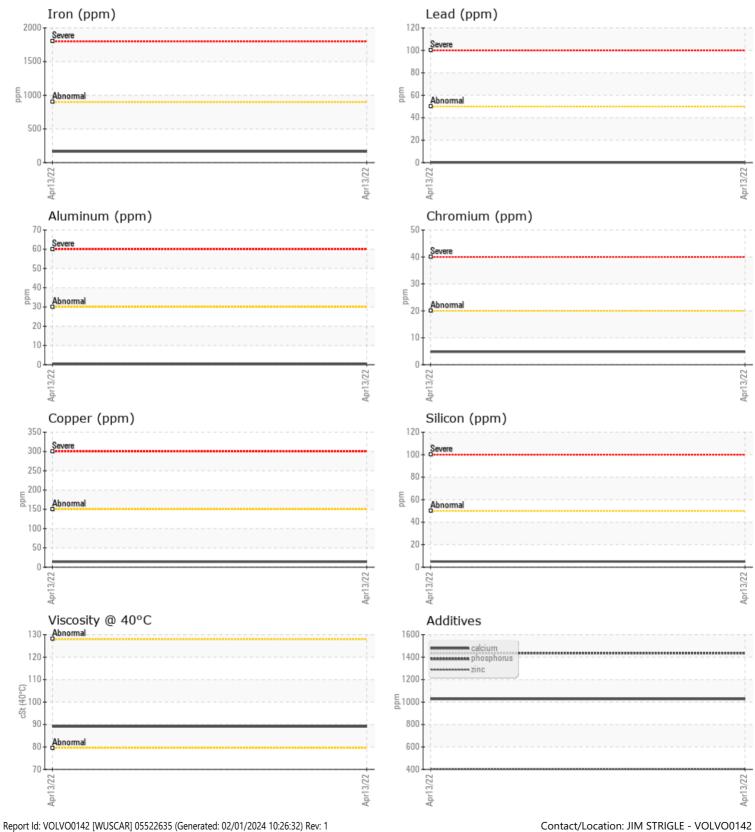

CONSTRUCTION EQUIPMENT W127935 VOLVO A30G 752462 - REAR AXLE

 Sample No:
 VCP355687

 Oil Type:
 {unknown}

 Job No:
 W127935

VOLVO

|               | E INFORMATION | 1           |         |          |            |  |
|---------------|---------------|-------------|---------|----------|------------|--|
|               |               |             |         | -        |            |  |
| Sample Number |               | VCP355687   |         |          |            |  |
| Sample Date   |               | 13 Apr 2022 |         |          |            |  |
| Machine Hours |               | 488         |         |          |            |  |
| Oil Hours     |               | 0           |         |          |            |  |
| Oil Changed   |               | N/A         |         |          |            |  |
| Sample Status |               | NORMAL      |         |          |            |  |
| VOLVO         |               |             |         |          |            |  |
| OIL CON       | IDITION       |             |         |          |            |  |
| Visc @ 40°C   | cSt           | 89.1        |         |          |            |  |
|               |               |             |         |          |            |  |
| VOLVO         | MINATION      |             |         |          |            |  |
|               |               | <u>.</u>    | <u></u> | <u>.</u> | <u>.</u> . |  |
| Water         | %             | NEG         |         |          |            |  |
| Silicon       | ppm           | 5           |         |          |            |  |
| Sodium        | ppm           | <b>1</b>    |         |          |            |  |
| Potassium     | ppm           | <b>4</b>    |         |          |            |  |
| VOLVO         |               |             |         |          |            |  |
| WEAR N        | METALS        |             |         |          |            |  |
| Iron          | ppm           | <b>165</b>  |         |          |            |  |
| Copper        | ppm           | <b>1</b> 4  |         |          |            |  |
| Lead          | ppm           | _ <1        |         |          |            |  |
| Tin           | ppm           | 1           |         |          |            |  |
| Aluminum      | ppm           | <1          |         |          |            |  |
| Chromium      | ppm           | 5           |         |          |            |  |
| Molybdenum    | ppm           | 7           |         |          |            |  |
| Nickel        | ppm           | <b>1</b>    |         |          |            |  |
| Titanium      | ppm           | <1          |         |          |            |  |
| Silver        | ppm           | <1          |         |          |            |  |
| Manganese     | ppm           | 13          |         |          |            |  |
| Vanadium      | ppm           | 0           |         |          |            |  |
|               |               |             |         |          |            |  |
|               |               |             |         |          |            |  |
|               |               |             |         |          |            |  |
| Calcium       | ppm           | 1027        |         |          |            |  |
| Magnesium     | ppm           | 2           |         |          |            |  |
| Zinc          | ppm           | 402         |         |          |            |  |

## **CONSTRUCTION EQUIPMENT**

GRAPHS

VOLVO