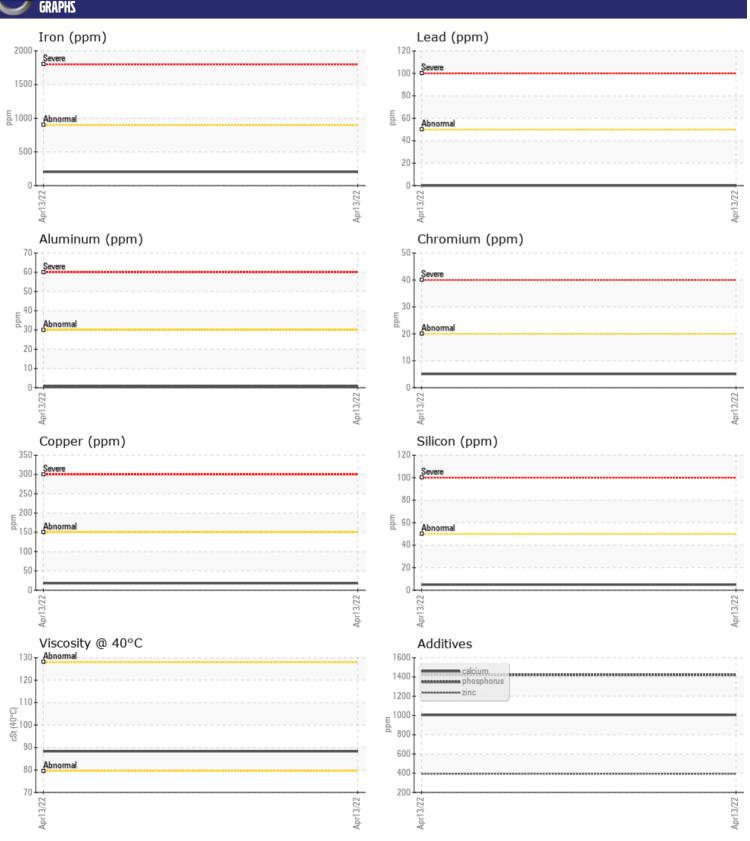

# CONSTRUCTION EQUIPMENT W127935 VOLVO A30G 752462 - BOGIE/CENTER AXLE

Sample No: VCP355688
Oil Type: {unknown}
Job No: W127935

| VOLVO         |             |               |      |  |
|---------------|-------------|---------------|------|--|
|               | INFORMATION | <b>V</b>      |      |  |
| Sample Number | -           | VCP355688     | <br> |  |
| Sample Date   |             | 13 Apr 2022   | <br> |  |
| Machine Hours |             | 488           | <br> |  |
| Oil Hours     |             | 0             | <br> |  |
| Oil Changed   |             | N/A           | <br> |  |
| Sample Status |             | NORMAL        | <br> |  |
|               |             |               |      |  |
| OIL CON       | DITION      |               |      |  |
| Visc @ 40°C   | cSt         | <b>■88.3</b>  | <br> |  |
| VISC @ 40 C   | CSI         | <b>00.3</b>   | <br> |  |
| VOLVO         |             |               |      |  |
| CONTAN        | MINATION    |               |      |  |
| Water         | %           | NEG           | <br> |  |
| Silicon       | ppm         | <b>■</b> 5    | <br> |  |
| Sodium        | ppm         | <b>2</b>      | <br> |  |
| Potassium     | ppm         | <b>■</b> 5    | <br> |  |
|               |             |               |      |  |
| VOLVO         | AFTALC      |               |      |  |
| WEAR M        | NE I ALS    |               |      |  |
| Iron          | ppm         | ■204          | <br> |  |
| Copper        | ppm         | <b>18</b>     | <br> |  |
| Lead          | ppm         | ■0            | <br> |  |
| Tin           | ppm         | <b>■</b> 1    | <br> |  |
| Aluminum      | ppm         | <b>■&lt;1</b> | <br> |  |
| Chromium      | ppm         | <b>■</b> 5    | <br> |  |
| Molybdenum    | ppm         | 8             | <br> |  |
| Nickel        | ppm         | <b>2</b>      | <br> |  |
| Titanium      | ppm         | <1            | <br> |  |
| Silver        | ppm         | <1            | <br> |  |
| Manganese     | ppm         | 12            | <br> |  |
| Vanadium      | ppm         | 0             | <br> |  |
|               |             |               |      |  |
| ADDITIV       | /ES         |               |      |  |
| Calcium       |             | 1005          | <br> |  |
| Magnesium     | ppm         | 2             | <br> |  |
| Zinc          | ppm         | 393           | <br> |  |
| Phosphorus    | ppm         | 1422          | <br> |  |
| Barium        | ppm         | 0             | <br> |  |
|               | ppm         | 262           | <br> |  |
| Boron         | ppm         | 202           | <br> |  |

### Diagnosis

Resample at the next service interval to monitor. Please specify the brand, type, and viscosity of the oil on your next sample.All component wear rates are normal. There is no indication of any contamination in the oil. The condition of the oil is acceptable for the time in service.