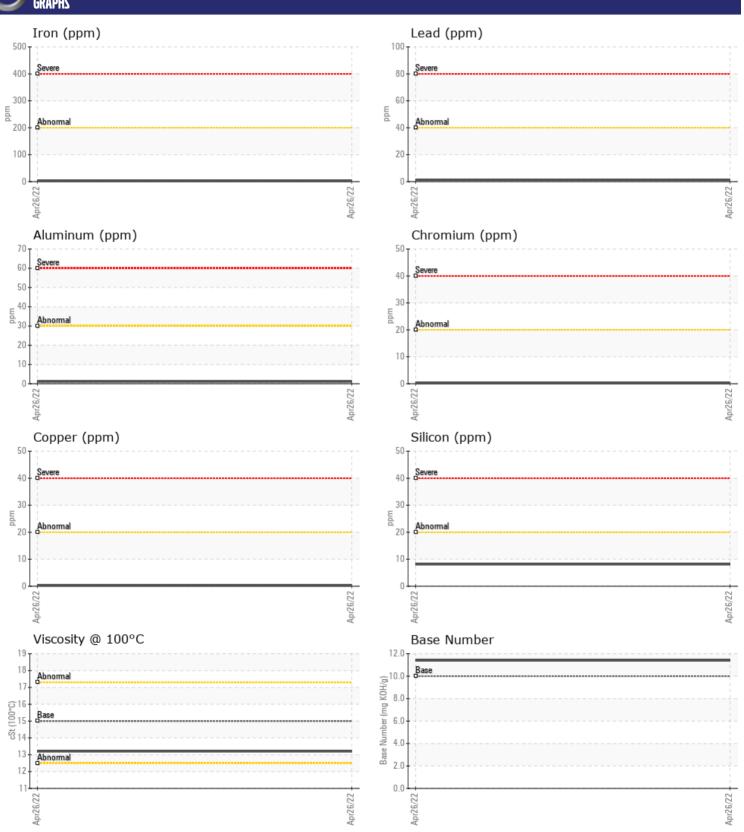

## CONSTRUCTION EQUIPMENT VOLVO A40G 742129 - DIESEL ENGINE

Sample No: VCP359059

Oil Type: VOLVO ULTRA DIESEL ENGINE OIL 15W40 VDS-3

Job No:

| VOLVO            |            |               |      |  |
|------------------|------------|---------------|------|--|
| SAMPLE IN        | NFORMATION |               |      |  |
| Sample Number    | -          | VCP359059     | <br> |  |
| Sample Date      |            | 26 Apr 2022   | <br> |  |
| Machine Hours    |            | 7176          | <br> |  |
| Oil Hours        |            | 0             | <br> |  |
| Oil Changed      |            | Not Changd    | <br> |  |
| Sample Status    |            | NORMAL        | <br> |  |
|                  |            |               |      |  |
| OIT CONDI.       | TION       |               |      |  |
|                  | _          |               |      |  |
| Visc @ 100°C     | cSt        | <b>13.2</b>   | <br> |  |
| Base Number (BN) |            | <b>11.4</b>   | <br> |  |
| Oxidation (PA)   | %          | 82            | <br> |  |
| VOLVO            |            |               |      |  |
| CONTAMIN         | NATION     |               |      |  |
| Water            | %          | NEG           | <br> |  |
| Soot %           | %          | <b>■ 0.2</b>  | <br> |  |
| Nitration (PA)   | %          | 50            | <br> |  |
| Sulfation (PA)   | %          | 64            | <br> |  |
| Glycol           | %          | NEG           | <br> |  |
| Fuel             | %          | <1.0          | <br> |  |
| Silicon          | ppm        | ■8            | <br> |  |
| Sodium           | ppm        | 0             | <br> |  |
| Potassium        | ppm        | ■0            | <br> |  |
| rotassiani       | PPIII      |               |      |  |
| VOLVO            |            |               |      |  |
| WEAR ME          | IALS       |               |      |  |
| Iron             | ppm        | ■3            | <br> |  |
| Copper           | ppm        | <b>■&lt;1</b> | <br> |  |
| Lead             | ppm        | <b>1</b>      | <br> |  |
| Tin              | ppm        | <b>■&lt;1</b> | <br> |  |
| Aluminum         | ppm        | <b>1</b>      | <br> |  |
| Chromium         | ppm        | <b>■&lt;1</b> | <br> |  |
| Molybdenum       | ppm        | <b>41</b>     | <br> |  |
| Nickel           | ppm        | <b>■</b> <1   | <br> |  |
| Titanium         | ppm        | 0             | <br> |  |
| Silver           | ppm        | <1            | <br> |  |
| Manganese        | ppm        | <b>■&lt;1</b> | <br> |  |
| Vanadium         | ppm        | <1            | <br> |  |
|                  |            |               |      |  |
| ADDITIVE:        |            |               |      |  |
| Calcium          | ppm        | <b>1721</b>   | <br> |  |
| Magnesium        | ppm        | <b>■541</b>   | <br> |  |
| Zinc             | ppm        | <b>1120</b>   | <br> |  |
| Phosphorus       | ppm        | ■950          | <br> |  |
| Barium           | ppm        | <b>■</b> 0    | <br> |  |
| Boron            | ppm        | <b>48</b>     | <br> |  |
|                  |            |               |      |  |

## Diagnosis

Resample at the next service interval to monitor. All component wear rates are normal. There is no indication of any contamination in the oil. The BN result indicates that there is suitable alkalinity remaining in the oil. The condition of the oil is suitable for further service.