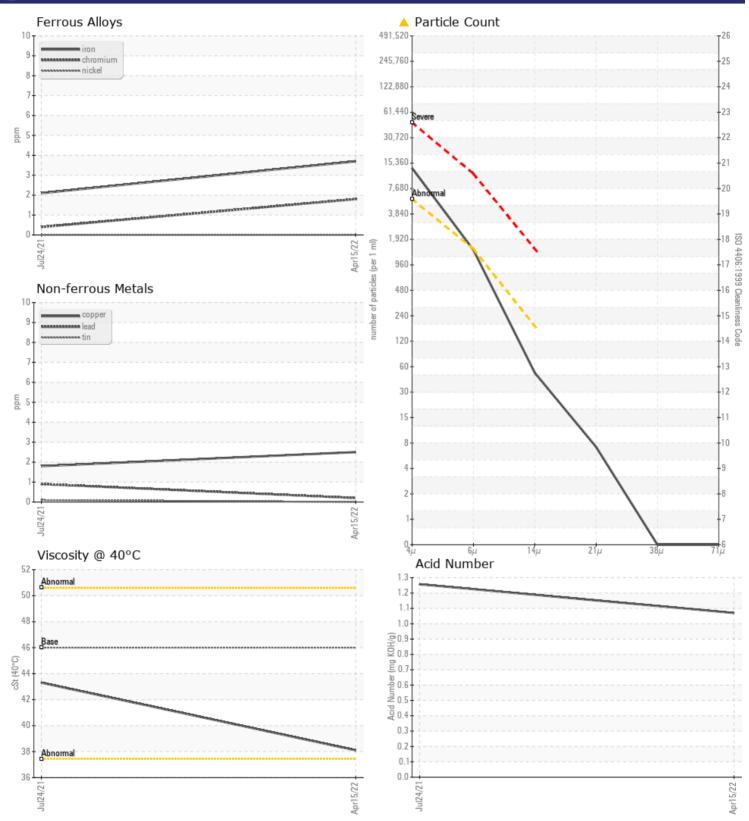

| CONTAMINATION     |     |            |               |  |  |  |
|-------------------|-----|------------|---------------|--|--|--|
| Water             | %   | NEG        | NEG           |  |  |  |
| Particles >4µm    |     | <u> </u>   | <b>1</b> 4449 |  |  |  |
| Particles >6µm    |     | 1263       | <b>A</b> 3091 |  |  |  |
| Particles >14µm   |     | <b>4</b> 5 | <b>1</b> 67   |  |  |  |
| ISO 4406:1999 (c) |     | 21/17/13   | 21/19/15      |  |  |  |
| Silicon           | ppm | <b>1</b>   | 1             |  |  |  |
| Sodium            | ppm | 2          | 2             |  |  |  |
| Potassium         | ppm | 0          | <1            |  |  |  |

### Diagnosis

The filter change at the time of sampling has been noted. Resample at the next service interval to monitor.All component wear rates are normal. There is a high amount of silt (particulates < 14 microns in size) present in the oil. The AN level is acceptable for this fluid. The condition of the oil is acceptable for the time in service.