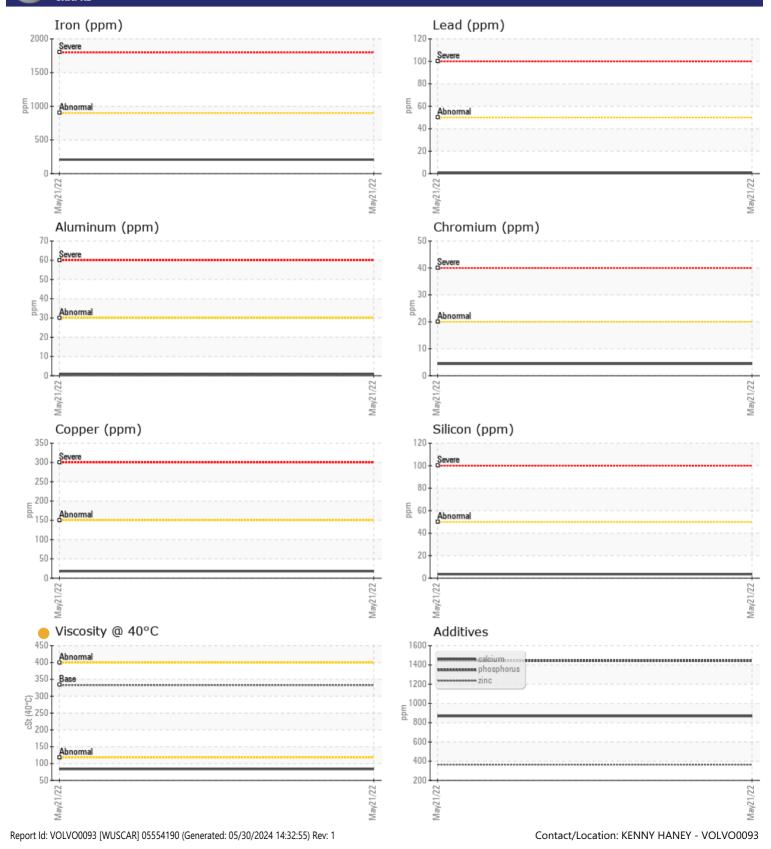

#### SAMPLE INFORMATION VCP337708 Sample Number Sample Date 21 May 2022 1204 Machine Hours Oil Hours 0 Oil Changed Changed ATTENTION Sample Status **OIL CONDITION** Visc @ 40°C cSt 83.7 CONTAMINATION NEG Water % Silicon **4** ppm Sodium 2 ppm Potassium ppm **4** WEAR METALS 208 Iron ppm Copper ppm 18 Lead ppm **||** <1 Tin ppm **||** <1 Aluminum ppm ■<1 Chromium **4** ppm Molybdenum ppm 5 Nickel 2 ppm Titanium ppm 0 Silver <1 ppm Manganese ppm 13 ppm 0

Vanadium

01 **ADDITIVES** Calcium ppm 868 3 Magnesium ppm Zinc ppm 364 Phosphorus 1443 ppm Barium 1 ppm Boron 157 ppm

ALTA EQUIPMENT/FLAGLER CONSTRUCTION EQUIPMENT LLC

8418 PALM RIVER ROAD TAMPA, FL US 33619 Contact: KENNY HANEY khaney@flaglerce.com T: (813)630-0077 F: (813)630-2233

### Diagnosis

The oil change at the time of sampling has been noted. Resample at the next service interval to monitor.All component wear rates are normal. There is no indication of any contamination in the oil. The oil viscosity is lower than normal. Confirm oil type.