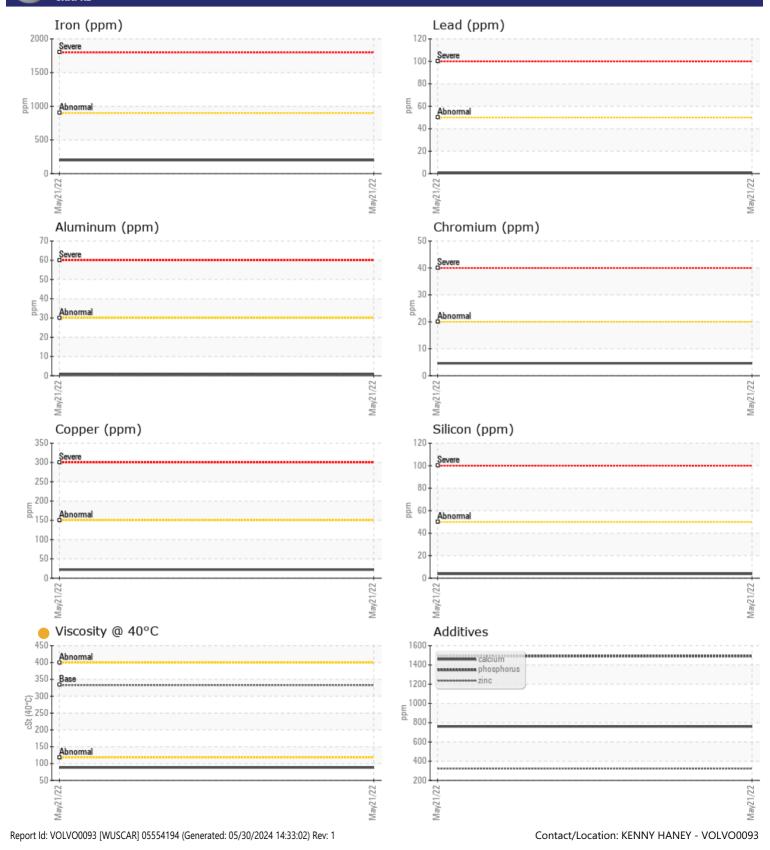

SW0921227

|               | E INFORMATION |             |      |  |
|---------------|---------------|-------------|------|--|
| Sample Number |               | VCP337705   | <br> |  |
| Sample Date   |               | 21 May 2022 | <br> |  |
| Machine Hours |               | 1204        | <br> |  |
| Oil Hours     |               | 0           | <br> |  |
| Oil Changed   |               | Changed     | <br> |  |
| Sample Status |               | ATTENTION   | <br> |  |
|               |               |             |      |  |
|               | DITION        |             |      |  |
| Visc @ 40°C   | cSt           | 88.1        | <br> |  |
|               | cor           | 00.1        |      |  |
| VOLVO         |               |             |      |  |
| Conta         | MINATION      |             |      |  |
| Water         | %             | NEG         | <br> |  |
| Silicon       | ppm           | ■4          | <br> |  |
| Sodium        | ppm           | 2           | <br> |  |
| Potassium     | ppm           | <b>4</b>    | <br> |  |
|               |               |             |      |  |
| WEAR I        | METALS        |             |      |  |
| Iron          | ppm           | <b>199</b>  | <br> |  |
| Copper        | ppm           | 22          | <br> |  |
| Lead          | ppm           | ■<1         | <br> |  |
| Tin           | ppm           | 2           | <br> |  |
| Aluminum      | ppm           | <b>□</b> <1 | <br> |  |
| Chromium      | ppm           | 5           | <br> |  |
| Molybdenum    | ppm           | 6           | <br> |  |
| Nickel        | ppm           | 2           | <br> |  |
| Titanium      | ppm           | 0           | <br> |  |
| Silver        | ppm           | <1          | <br> |  |
| Manganese     | ppm           | <b>1</b> 6  | <br> |  |
| Vanadium      | ppm           | 0           | <br> |  |
|               |               |             |      |  |
|               | VES           |             | <br> |  |
| Calcium       | ppm           | <b>760</b>  | <br> |  |
| Magnesium     | ppm           | 3           | <br> |  |
|               |               | - 222       |      |  |