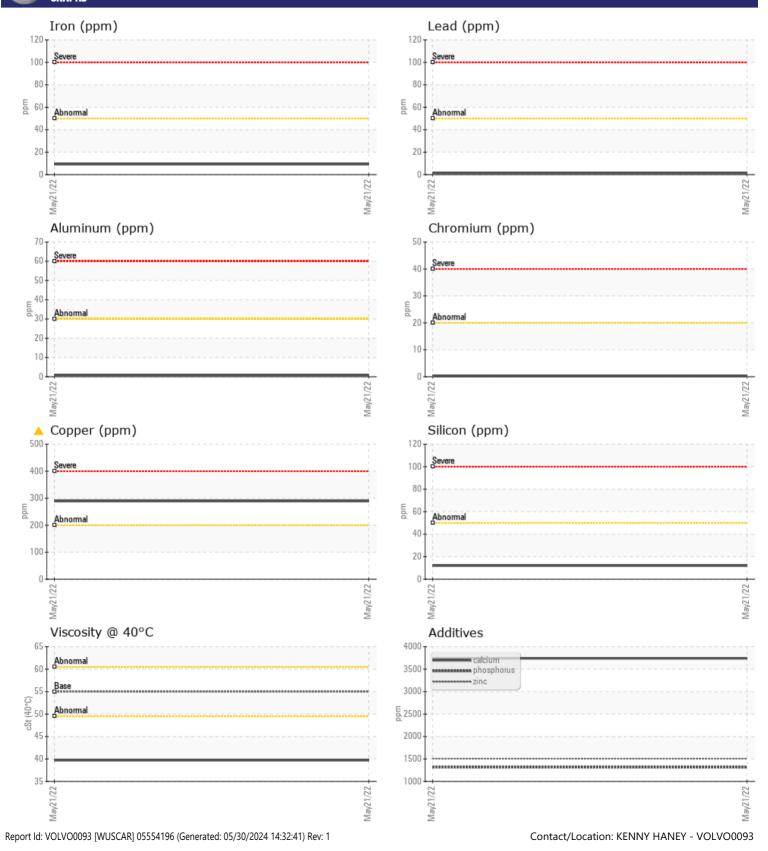

Calcium

Zinc

Barium

Boron

Magnesium

Phosphorus

VOLVO

|                | INFORMATION | VCP337712   | <br> |  |
|----------------|-------------|-------------|------|--|
| Sample Number  |             |             |      |  |
| Sample Date    |             | 21 May 2022 | <br> |  |
| Machine Hours  |             | 1204        | <br> |  |
| Dil Hours      |             | 0           | <br> |  |
| Dil Changed    |             | Not Changd  | <br> |  |
| Sample Status  |             | ABNORMAL    | <br> |  |
|                |             |             |      |  |
| OIL CONE       | DITION      |             |      |  |
| /isc @ 40°C    | cSt         | 39.7        | <br> |  |
|                |             |             |      |  |
| VOLVO          |             |             | <br> |  |
| CONTAM         |             |             |      |  |
| Nater          | %           | NEG         | <br> |  |
| Silicon        | ppm         | <b>12</b>   | <br> |  |
| Sodium         | ppm         | <b>11</b>   | <br> |  |
| Potassium      | ppm         | ∎1          | <br> |  |
|                |             |             |      |  |
| WEAR M         | FTAIS       |             |      |  |
| ron            |             | <b>9</b>    | <br> |  |
|                | ppm         | A 289       | <br> |  |
| Copper<br>.ead | ppm         |             | <br> |  |
|                | ppm         | 2           |      |  |
| lin .          | ppm         |             | <br> |  |
| Aluminum       | ppm         | ■<1         | <br> |  |
| Chromium       | ppm         |             | <br> |  |
| Molybdenum     | ppm         | ■ <1        | <br> |  |
| Nickel         | ppm         | <b></b> <1  | <br> |  |
| Fitanium       | ppm         | <1          | <br> |  |
| Silver         | ppm         | 2           | <br> |  |
| Manganese      | ppm         | <b>1</b>    | <br> |  |
| /anadium       | ppm         | 0           | <br> |  |

## Diagnosis

No corrective action is recommended at this time. Resample at the next service interval to monitor.The copper level is abnormal. All other component wear rates are normal. There is no indication of any contamination in the fluid. The condition of the fluid is acceptable for the time in service.

0 112

12

ppm

ppm

ppm

ppm

ppm

ppm