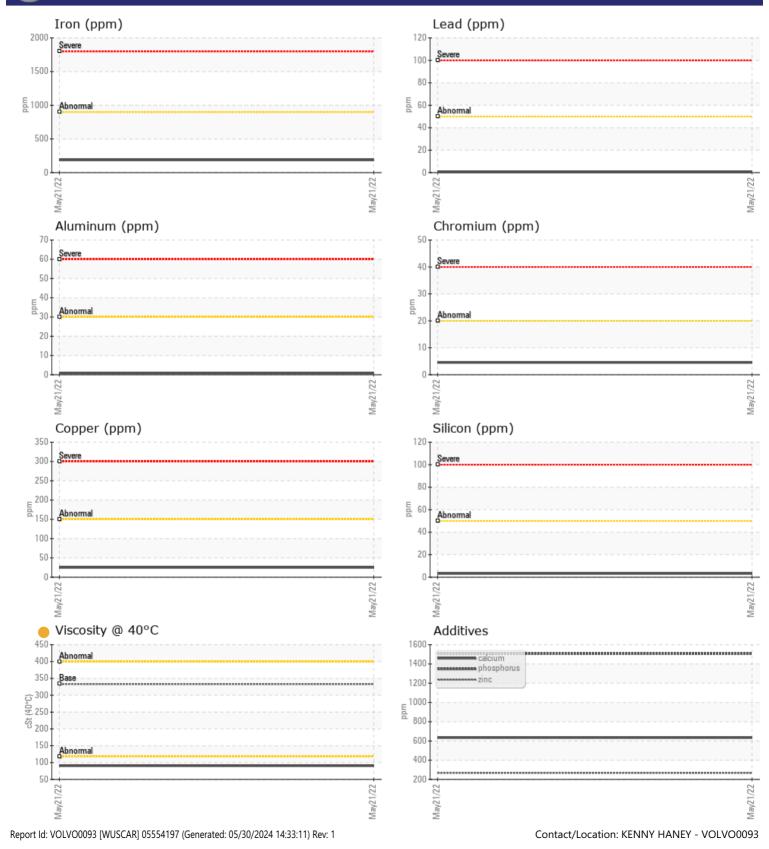

## CONSTRUCTION EQUIPMENT SW0921227 VOLVO A30G 752221 - REAR AXLE

 Sample No:
 VCP337706

 Oil Type:
 VOLVO PREMIUM GEAR OIL 85W-140 GL-5

| loh | No:  |
|-----|------|
| 305 | 110. |

SW0921227

| SAMPLI        | E INFORMATION |              |          |      |
|---------------|---------------|--------------|----------|------|
| Sample Number |               | VCP337706    |          | <br> |
| Sample Date   |               | 21 May 2022  |          | <br> |
| Machine Hours |               | 1204         |          | <br> |
| Oil Hours     |               | 0            |          | <br> |
| Oil Changed   |               | Changed      |          | <br> |
| Sample Status |               | ATTENTION    |          | <br> |
|               |               |              |          |      |
| OIL CON       | DITION        |              |          |      |
| Visc @ 40°C   | cSt           | 90.2         |          | <br> |
|               |               |              |          |      |
| CONTAN        | MINATION      |              |          |      |
|               |               |              | <u>_</u> | <br> |
| Water         | %             | NEG          |          | <br> |
| Silicon       | ppm           | 3            |          | <br> |
| Sodium        | ppm           | 2            |          | <br> |
| Potassium     | ppm           | <b>4</b>     |          | <br> |
| VOLVO         |               |              |          |      |
| WEAR N        | METALS        |              |          |      |
| Iron          | ppm           | <b>187</b>   |          | <br> |
| Copper        | ppm           | 25           |          | <br> |
| Lead          | ppm           | <b>  </b> <1 |          | <br> |
| Tin           | ppm           | 2            |          | <br> |
| Aluminum      | ppm           | <b></b> <1   |          | <br> |
| Chromium      | ppm           | <b>4</b>     |          | <br> |
| Molybdenum    | ppm           | 6            |          | <br> |
| Nickel        | ppm           | <b>1</b>     |          | <br> |
| Titanium      | ppm           | 0            |          | <br> |
| Silver        | ppm           | <1           |          | <br> |
| Manganese     | ppm           | <b>1</b> 6   |          | <br> |
| Vanadium      | ppm           | 0            |          | <br> |
| VOLVO         |               |              |          | <br> |
|               | VES           |              |          |      |
| Calcium       | ppm           | 633          |          | <br> |
|               |               |              |          |      |

| Calcium    | ppm | 633         | <br> |  |
|------------|-----|-------------|------|--|
| Magnesium  | ppm | 3           | <br> |  |
| Zinc       | ppm | 267         | <br> |  |
| Phosphorus | ppm | <b>1507</b> | <br> |  |
| Barium     | ppm | <b>1</b>    | <br> |  |
| Boron      | ppm | <b>176</b>  | <br> |  |