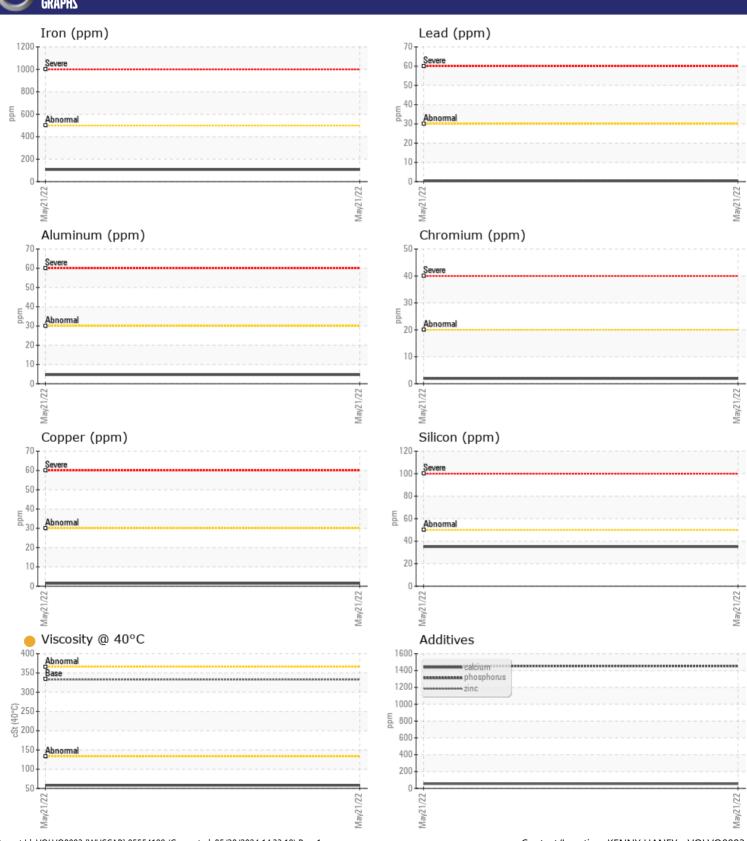

## CONSTRUCTION EQUIPMENT SW0921227 VOLVO A30G 752221 - DROP BOX

Sample No: VCP337713

Oil Type: VOLVO PREMIUM GEAR OIL 85W-140 GL-5

**Job No:** SW0921227

| CVMDIE        | INFORMATION |             |   |      |
|---------------|-------------|-------------|---|------|
|               | INFURMATION |             |   |      |
| Sample Number |             | VCP337713   |   | <br> |
| Sample Date   |             | 21 May 2022 |   | <br> |
| Machine Hours |             | 1204        |   | <br> |
| Oil Hours     |             | 0           |   | <br> |
| Oil Changed   |             | Changed     |   | <br> |
| Sample Status |             | ATTENTION   |   | <br> |
| VOLVO         |             |             |   |      |
| OIL CONE      | DITION      |             |   |      |
| Visc @ 40°C   | cSt         | <b>57.8</b> |   | <br> |
|               |             |             |   |      |
| VOLVO         |             |             |   |      |
| CONTAM        | INATIUN     |             |   |      |
| Water         | %           | NEG         |   | <br> |
| Silicon       | ppm         | ■35         |   | <br> |
| Sodium        | ppm         | <b>10</b>   |   | <br> |
| Potassium     | ppm         | <b>■</b> <1 |   | <br> |
|               |             |             |   |      |
| WEAR M        | ETALC       |             |   |      |
| _             | E I ML7     |             |   |      |
| Iron          | ppm         | ■106        |   | <br> |
| Copper        | ppm         | <b>1</b>    |   | <br> |
| Lead          | ppm         | <b></b>     |   | <br> |
| Tin           | ppm         | <b>■</b> <1 |   | <br> |
| Aluminum      | ppm         | ■5          |   | <br> |
| Chromium      | ppm         | <b>■</b> 2  |   | <br> |
| Molybdenum    | ppm         | <b>■</b> 9  |   | <br> |
| Nickel        | ppm         | <b>■</b> <1 |   | <br> |
| Titanium      | ppm         | 0           |   | <br> |
| Silver        | ppm         | <1          |   | <br> |
| Manganese     | ppm         | ■2          |   | <br> |
| Vanadium      | ppm         | 0           |   | <br> |
| VOLVO         |             |             |   | <br> |
| ADDITIV       | ES          |             |   |      |
| Calcium       | ppm         | <b>56</b>   |   | <br> |
| Magnesium     | ppm         | <b>■</b> 1  |   | <br> |
| Zinc          | ppm         | <b>■ 52</b> |   | <br> |
| Phosphorus    | ppm         | 1454        |   | <br> |
| Barium        | ppm         | <b>■</b> 0  |   | <br> |
| Boron         | ppm         | <b>162</b>  |   | <br> |
| DOTOTI        | ppiii       | 1 V£        | _ |      |

## Diagnosis

The oil change at the time of sampling has been noted. Resample at the next service interval to monitor.All component wear rates are normal. There is no indication of any contamination in the oil. The oil viscosity is lower than normal. Confirm oil type.