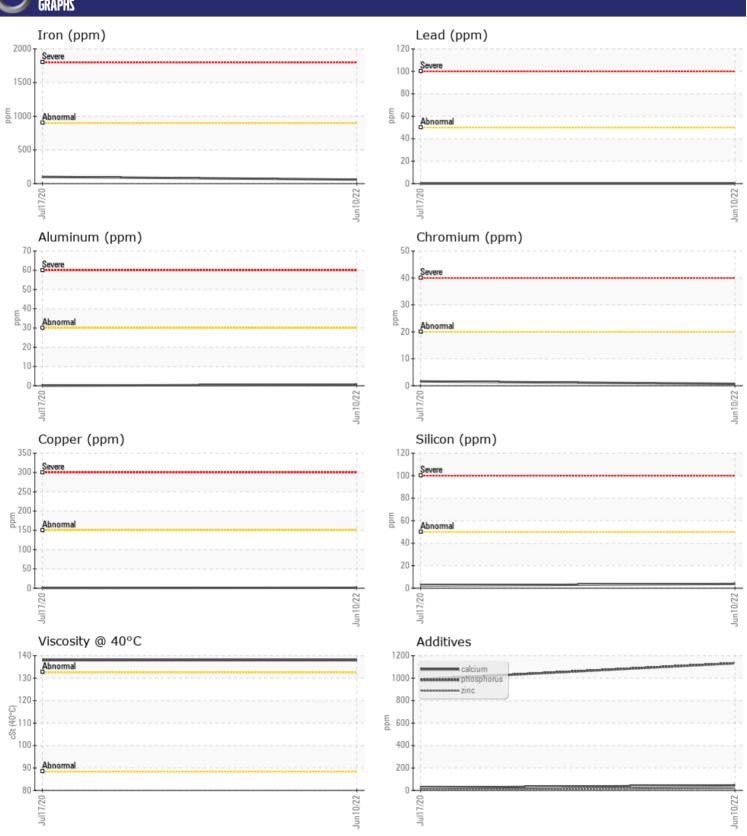

## CONSTRUCTION EQUIPMENT 17467 VOLVO A35G 342092 - BOGIE/CENTER AXLE

Sample No: VCP357395

Oil Type: VOLVO API GL-5 SAE 75W90

**Job No:** 17467

| CVMDIE               | E INFORMATION |               |              |          |
|----------------------|---------------|---------------|--------------|----------|
| _                    | INFORMATION   |               |              | <u>.</u> |
| Sample Number        |               | VCP357395     | VCP281922    | <br>     |
| Sample Date          |               | 10 Jun 2022   | 17 Jul 2020  | <br>     |
| Machine Hours        |               | 6606          | 3750         | <br>     |
| Oil Hours            |               | 0             | 0            | <br>     |
| Oil Changed          |               | Changed       | Not Changd   | <br>     |
| Sample Status        |               | NORMAL        | NORMAL       | <br>     |
| VOLVO                |               |               |              |          |
| OIL CON              | DITION        |               |              |          |
| Visc @ 40°C          | cSt           | <b>138</b>    | <b>138</b>   | <br>     |
| VISC @ 40 C          | CSt           | <b>130</b>    | 130          |          |
| VOLVO                |               |               |              |          |
| CONTAN               | MINATION      |               |              |          |
| Water                | %             | NEG           | NEG          | <br>     |
| Silicon              | ppm           | <b>4</b>      | <b>2</b>     | <br>     |
| Sodium               | ppm           | <b>■</b> 0    | <b>-</b> <1  | <br>     |
| Potassium            | ppm           | <b>■</b> 0    | <b>-</b> <1  | <br>     |
|                      |               |               |              |          |
| WEAR N               | AETAL C       |               |              |          |
| WEAR                 | JE I WEZ      |               |              |          |
| Iron                 | ppm           | <b>■</b> 60   | ■100         | <br>     |
| Copper               | ppm           | ■1            | <b></b>      | <br>     |
| Lead                 | ppm           | <b>0</b>      | <b>0</b>     | <br>     |
| Tin                  | ppm           | ■0            | 0            | <br>     |
| Aluminum             | ppm           | <b>■</b> <1   | ■0           | <br>     |
| Chromium             | ppm           | <b>■&lt;1</b> | <b>2</b>     | <br>     |
| Molybdenum           | ppm           | <b>■&lt;1</b> | <b></b>      | <br>     |
| Nickel               | ppm           | <b>■&lt;1</b> | <b>-</b> <1  | <br>     |
| Titanium             | ppm           | <1            | 0            | <br>     |
| Silver               | ppm           | 2             | 0            | <br>     |
| Manganese            | ppm           | <b>■</b> 3    | <b>5</b>     | <br>     |
| Vanadium             | ppm           | 0             | 0            | <br>     |
|                      |               |               |              |          |
| ADDITIV              | /FS           |               |              |          |
| Calcium              | ppm           | <b>45</b>     | <b>2</b> 5   | <br>     |
| Magnesium            |               | <b>0</b>      | <b>1</b> < 1 | <br>     |
| Zinc                 | ppm           | <b>■</b> 19   | <b>9</b>     | <br>     |
|                      | ppm           | 1133          | 989          | <br>     |
| Phosphorus<br>Barium | ppm           | _             |              | <br>     |
|                      | ppm           | <b>0</b>      | 0            | <br>     |
| Boron                | ppm           | <b>248</b>    | <b>178</b>   | <br>     |

## Diagnosis

Resample at the next service interval to monitor. All component wear rates are normal. There is no indication of any contamination in the oil. The condition of the oil is acceptable for the time in service.