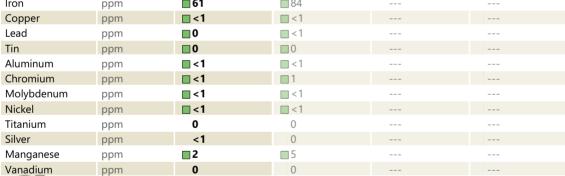

## SAMPLE INFORMATION

|               | E INFURMATIU |             |             |  |  |  |  |
|---------------|--------------|-------------|-------------|--|--|--|--|
| Sample Number |              | VCP357192   | VCP281905   |  |  |  |  |
| Sample Date   |              | 10 Jun 2022 | 17 Jul 2020 |  |  |  |  |
| Machine Hours |              | 6606        | 3750        |  |  |  |  |
| Oil Hours     |              | 0           | 0           |  |  |  |  |
| Oil Changed   |              | Not Changd  | Not Changd  |  |  |  |  |
| Sample Status |              | NORMAL      | NORMAL      |  |  |  |  |
|               |              |             |             |  |  |  |  |
| OIL CON       | DITION       |             |             |  |  |  |  |
| Visc @ 40°C   | cSt          | 138         | 138         |  |  |  |  |
| CONTAMINATION |              |             |             |  |  |  |  |
| Water         | %            | NEG         | NEG         |  |  |  |  |
| Silicon       | ppm          | <b>4</b>    | 4           |  |  |  |  |
| Sodium        | ppm          | 0           | < 1         |  |  |  |  |
| Potassium     | ppm          | 0           | <1          |  |  |  |  |
|               |              |             |             |  |  |  |  |
| WEAR N        | METALS       |             |             |  |  |  |  |
| Iron          | ppm          | 61          | 84          |  |  |  |  |
| C             |              | 4           | - 1         |  |  |  |  |

| ADDITIVES  |     |             |            |  |  |  |
|------------|-----|-------------|------------|--|--|--|
| Calcium    | ppm | 14          | 27         |  |  |  |
| Magnesium  | ppm | 0           | <b></b> <1 |  |  |  |
| Zinc       | ppm | 5           | 11         |  |  |  |
| Phosphorus | ppm | <b>1121</b> | 998        |  |  |  |
| Barium     | ppm | 0           | 0          |  |  |  |
| Boron      | ppm | 244         | 174        |  |  |  |