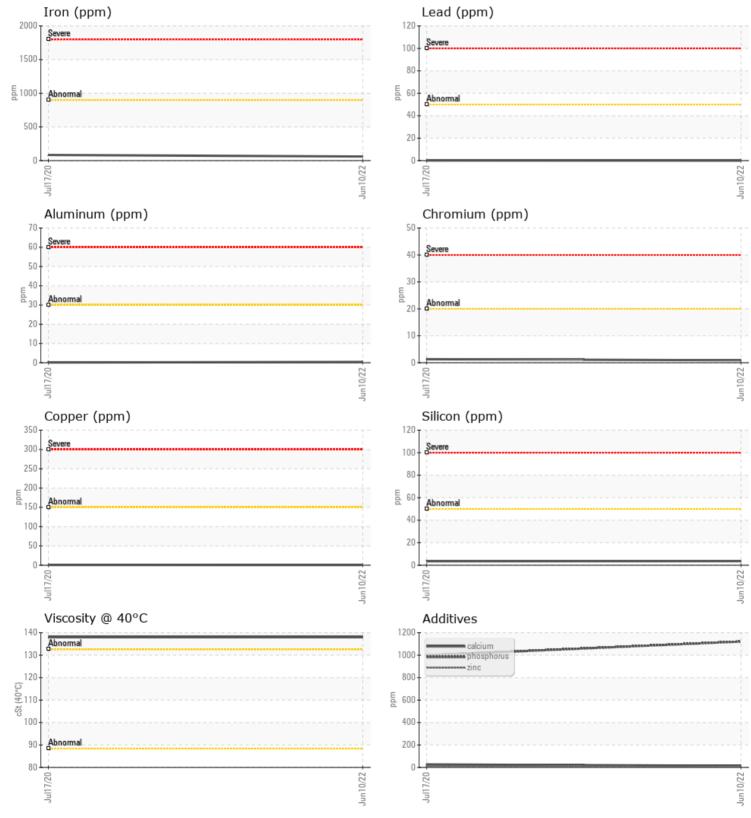

## **CONSTRUCTION EQUIPMENT**

GRAPHS

VOLVO

Report Id: VOLVO4485 [WUSCAR] 05571824 (Generated: 02/19/2024 13:41:02) Rev: 1

Contact/Location: RAY KRANZUSCH - VOLVO4485