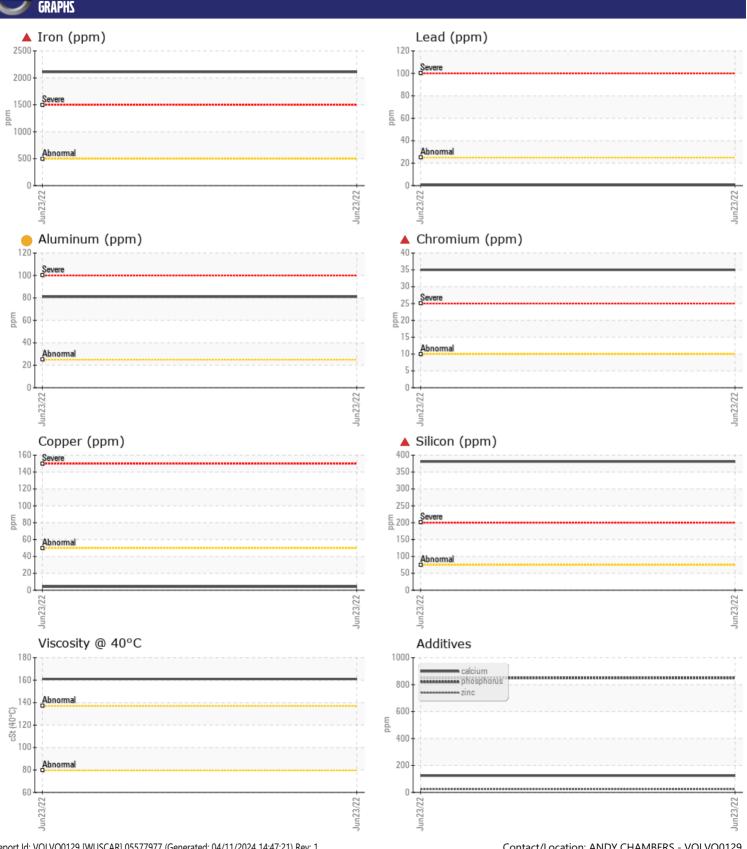

CONSTRUCTION EQUIPMENT
X39725 VOLVO EC380EL 311913 - REAR RIGHT FINAL DRIVE

Sample No: VCP340394
Oil Type: VOLVO

**Job No:** X39725

| CAMDIE        | INFORMATIO  | <b>V</b>      |      |  |
|---------------|-------------|---------------|------|--|
|               | INFUNITATIO |               |      |  |
| Sample Number |             | VCP340394     | <br> |  |
| Sample Date   |             | 23 Jun 2022   | <br> |  |
| Machine Hours |             | 4252          | <br> |  |
| Oil Hours     |             | 0             | <br> |  |
| Oil Changed   |             | N/A           | <br> |  |
| Sample Status |             | SEVERE        | <br> |  |
|               |             |               |      |  |
| OIL CON       | DITION      |               |      |  |
| Visc @ 40°C   | cSt         | <b>161</b>    | <br> |  |
|               |             | _             |      |  |
| VOLVO         | WALLEY ON   |               |      |  |
| LUNIAM        | IINATION    |               |      |  |
| Water         | %           | NEG           | <br> |  |
| Silicon       | ppm         | <b>▲</b> 381  | <br> |  |
| Sodium        | ppm         | <b>■</b> 3    | <br> |  |
| Potassium     | ppm         | <b>■</b> 20   | <br> |  |
|               |             |               |      |  |
| WEAR M        | IETAI C     |               |      |  |
| _             |             |               |      |  |
| Iron          | ppm         | <b>1</b> 2109 | <br> |  |
| Copper        | ppm         | <b>4</b>      | <br> |  |
| Lead          | ppm         | <b>■</b> <1   | <br> |  |
| Tin           | ppm         | <b>0</b>      | <br> |  |
| Aluminum      | ppm         | <b>8</b> 1    | <br> |  |
| Chromium      | ppm         | <b>▲</b> 35   | <br> |  |
| Molybdenum    | ppm         | 4             | <br> |  |
| Nickel        | ppm         | <1            | <br> |  |
| Titanium      | ppm         | 6             | <br> |  |
| Silver        | ppm         | 0             | <br> |  |
| Manganese     | ppm         | 16            | <br> |  |
| Vanadium      | ppm         | <1            | <br> |  |
|               |             |               |      |  |
| ADDITIV       | ES          |               |      |  |
| Calcium       | ppm         | 124           | <br> |  |
| Magnesium     | ppm         | 14            | <br> |  |
| Zinc          | ppm         | 23            | <br> |  |
| Phosphorus    | ppm         | 849           | <br> |  |
| Barium        | ppm         | 0             | <br> |  |
| Boron         | ppm         | 91            | <br> |  |
| 201011        | PPIII       | <b>J</b> .    |      |  |

## Diagnosis

We advise that you check all areas where dirt can enter the system. The oil change at the time of sampling has been noted. We advise that you inspect for the source(s) of wear. We recommend an early resample to monitor this condition. Moderate concentration of visible metal present. Gear wear is indicated. Elemental levels of silicon (Si) and aluminum (Al) indicate aluminasilicate (coarse dirt) ingress. The oil is no longer serviceable due to the presence of contaminants.