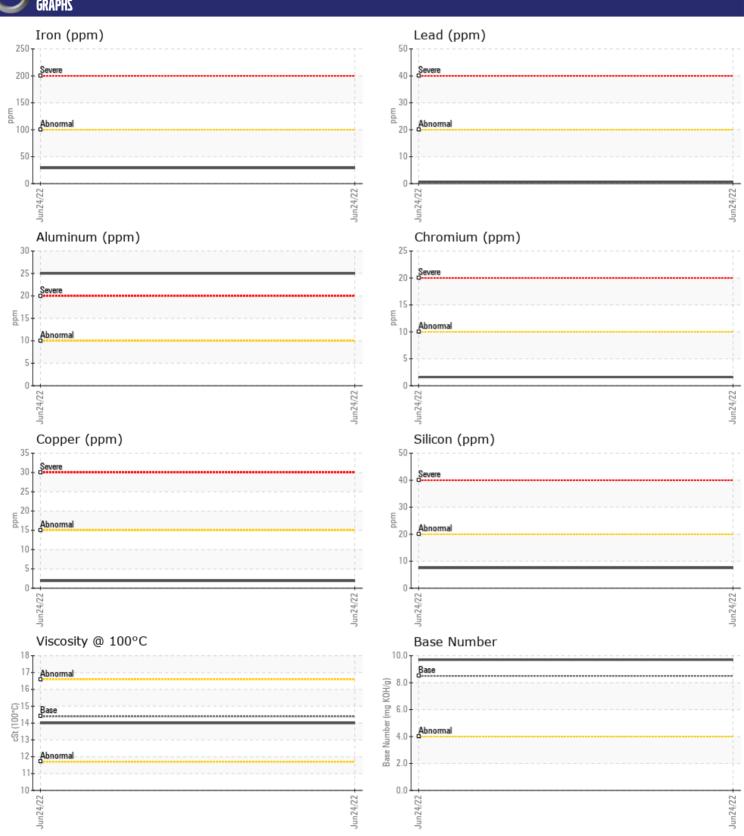

# CONSTRUCTION EQUIPMENT SWO-053144 VOLVO L110H 631628 - DIESEL ENGINE

Sample No: VCP386856

Oil Type: DIESEL ENGINE OIL SAE 40

**Job No:** SWO-053144

| SAMPLE IN        | NFORMATION |                    |  |  |  |
|------------------|------------|--------------------|--|--|--|
| Sample Number    | W ONMATION | VCP386856          |  |  |  |
| Sample Date      |            | 24 Jun 2022        |  |  |  |
| Machine Hours    |            | 5080               |  |  |  |
| Oil Hours        |            | 0                  |  |  |  |
| Oil Changed      |            | Changed            |  |  |  |
| Sample Status    |            | NORMAL             |  |  |  |
| Sample Status    |            | NORWAL             |  |  |  |
| VOLVO            |            |                    |  |  |  |
| OIT CONDI.       | IIUN       |                    |  |  |  |
| Visc @ 100°C     | cSt        | <b>14.0</b>        |  |  |  |
| Base Number (BN) | mg KOH/g   | ■9.7               |  |  |  |
| Oxidation (PA)   | %          | 83                 |  |  |  |
|                  |            |                    |  |  |  |
| CONTAMIN         | NATION     |                    |  |  |  |
| Water            | %          | NEG                |  |  |  |
| Soot %           | %          |                    |  |  |  |
| Nitration (PA)   |            | <b>■</b> 0.8<br>77 |  |  |  |
| Sulfation (PA)   | %          |                    |  |  |  |
|                  | %          | 65<br>NEC          |  |  |  |
| Glycol<br>Fuel   | %          | NEG<br><1.0        |  |  |  |
| Silicon          |            |                    |  |  |  |
|                  | ppm        | <b>8</b>           |  |  |  |
| Sodium           | ppm        | <b>3</b>           |  |  |  |
| Potassium        | ppm        | <b>0</b>           |  |  |  |
| VOLVO            |            |                    |  |  |  |
| WEAR ME          | TALS       |                    |  |  |  |
| Iron             | ppm        | ■29                |  |  |  |
| Copper           | ppm        | <b>2</b>           |  |  |  |
| Lead             | ppm        | <b>■</b> <1        |  |  |  |
| Tin              | ppm        | <b>2</b>           |  |  |  |
| Aluminum         | ppm        | <b>25</b>          |  |  |  |
| Chromium         | ppm        | <b>2</b>           |  |  |  |
| Molybdenum       | ppm        | <b>43</b>          |  |  |  |
| Nickel           | ppm        | <b>■</b> <1        |  |  |  |
| Titanium         | ppm        | <b>■</b> <1        |  |  |  |
| Silver           | ppm        | <1                 |  |  |  |
| Manganese        | ppm        | <b>■ &lt;1</b>     |  |  |  |
| Vanadium         | ppm        | <1                 |  |  |  |
|                  |            |                    |  |  |  |
| ADDITIVES        |            |                    |  |  |  |
| _                |            | □ 172 <i>4</i>     |  |  |  |
| Calcium          | ppm        | ■ 1724<br>■ 514    |  |  |  |
| Magnesium        | ppm        | <b>■</b> 514       |  |  |  |
| Zinc             | ppm        | ■ 1122<br>■ 873    |  |  |  |
| Phosphorus       | ppm        | <b>■873</b>        |  |  |  |
| Barium           | ppm        | ■ 0                |  |  |  |

### Diagnosis

Resample at the next service interval to monitor. All component wear rates are normal. There is no indication of any contamination in the oil. The BN result indicates that there is suitable alkalinity remaining in the oil. The condition of the oil is acceptable for the time in service.