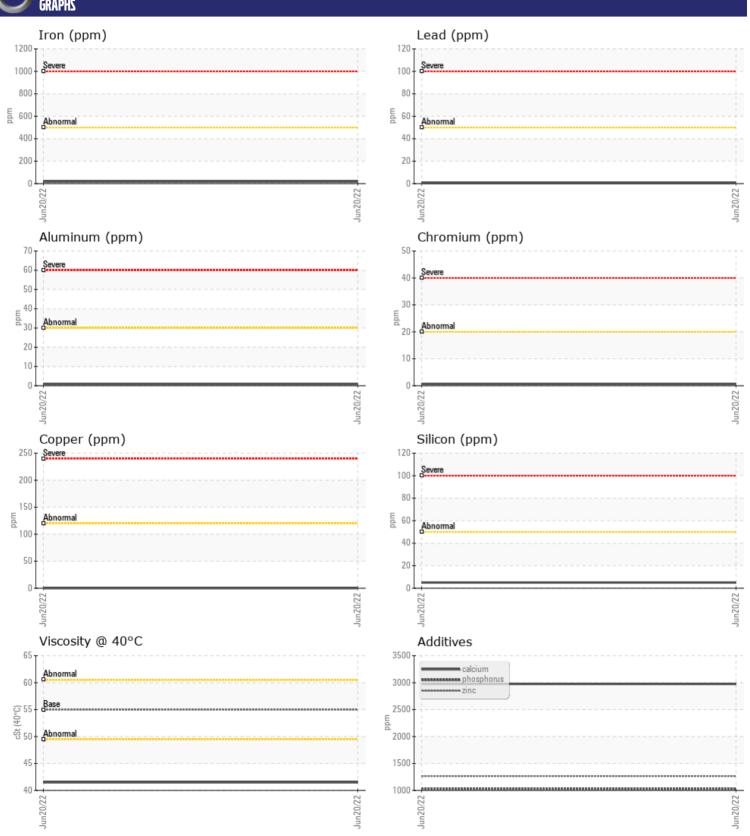

## CONSTRUCTION EQUIPMENT 8266 SECCRA VOLVO L70H 623679 - FRONT AXLE

Sample No: VCP358825
Oil Type: VOLVO WB 102
Job No: 8266 SECCRA

| VOLVO         |            |             |      |  |
|---------------|------------|-------------|------|--|
| SAMPLE        | INFORMATIO | N           |      |  |
| Sample Number | _          | VCP358825   | <br> |  |
| Sample Date   |            | 20 Jun 2022 | <br> |  |
| Machine Hours |            | 7477        | <br> |  |
| Oil Hours     |            | 0           | <br> |  |
| Oil Changed   |            | Not Changd  | <br> |  |
| Sample Status |            | ABNORMAL    | <br> |  |
| VOLVO         |            |             |      |  |
| OIL CON       | DITION     |             |      |  |
| Visc @ 40°C   | cSt        | <b>41.5</b> | <br> |  |
| VISC @ 40 C   | CSt        | 41.5        | <br> |  |
| VOLVO         |            |             |      |  |
| CONTAN        | MOITAMIN   |             |      |  |
| Water         | %          | NEG         | <br> |  |
| Silicon       | ppm        | <b>■</b> 5  | <br> |  |
| Sodium        | ppm        | <b>1</b>    | <br> |  |
| Potassium     | ppm        | <b>■</b> 0  | <br> |  |
| VOLVO         |            |             |      |  |
| WEAR N        | METALS     |             |      |  |
| Iron          | ppm        | <b>18</b>   | <br> |  |
| Copper        | ppm        | <b>0</b>    | <br> |  |
| Lead          | ppm        | <b>=</b> <1 | <br> |  |
| Tin           | ppm        | <b>0</b>    | <br> |  |
| Aluminum      | ppm        | <b>■</b> <1 | <br> |  |
| Chromium      | ppm        | <b>-</b> <1 | <br> |  |
| Molybdenum    | ppm        | <b>1</b>    | <br> |  |
| Nickel        | ppm        | ■0          | <br> |  |
| Titanium      | ppm        | 0           | <br> |  |
| Silver        | ppm        | 0           | <br> |  |
| Manganese     | ppm        | <b>1</b>    | <br> |  |
| Vanadium      | ppm        | 0           | <br> |  |
|               |            |             |      |  |
| ADDITIV       | 731        |             |      |  |
|               | _          |             |      |  |
| Calcium       | ppm        | <b>2976</b> | <br> |  |
| Magnesium     | ppm        | <b>12</b>   | <br> |  |
| Zinc          | ppm        | <b>1265</b> | <br> |  |
| Phosphorus    | ppm        | <b>1028</b> | <br> |  |
| Barium        | ppm        | <b>0</b>    | <br> |  |
| Boron         | ppm        | ■26         | <br> |  |

### Diagnosis

No corrective action is recommended at this time. Resample at the next service interval to monitor.All component wear rates are normal. Moderate concentration of visible dirt/debris present in the oil. The condition of the oil is acceptable for the time in service.