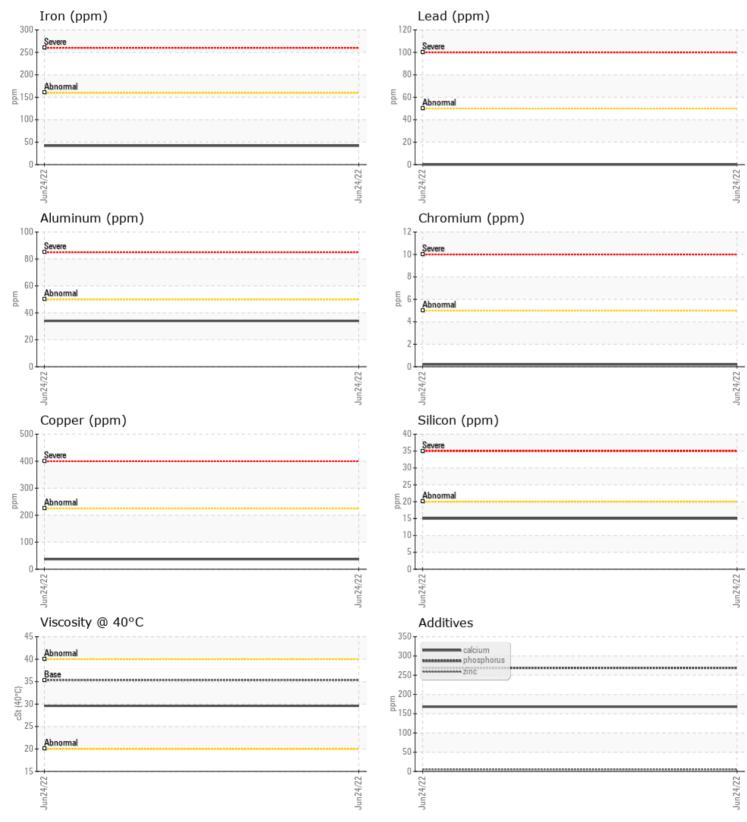

#### Job No:

Boron

|               | INFORMATION | N           |      |  |
|---------------|-------------|-------------|------|--|
|               |             |             |      |  |
| Sample Number |             | VCP0002887  | <br> |  |
| Sample Date   |             | 24 Jun 2022 | <br> |  |
| Machine Hours |             | 2015        | <br> |  |
| Oil Hours     |             | 2015        | <br> |  |
| Oil Changed   |             | Changed     | <br> |  |
| Sample Status |             | NORMAL      | <br> |  |
|               |             |             |      |  |
| OIL CON       | DITION      |             |      |  |
| Visc @ 40°C   | cSt         | 29.6        | <br> |  |
|               |             | —           |      |  |
| VOLVO         |             |             | <br> |  |
|               | MINATION    |             |      |  |
| Water         | %           | NEG         | <br> |  |
| Silicon       | ppm         | <b>15</b>   | <br> |  |
| Sodium        | ppm         | 8           | <br> |  |
| Potassium     | ppm         | 0           | <br> |  |
|               |             |             |      |  |
| WEAR N        | AFTAI S     |             |      |  |
| Iron          |             | <b>4</b> 2  | <br> |  |
|               | ppm         | 37          | <br> |  |
| Copper        | ppm         |             |      |  |
| Lead          | ppm         | 0           | <br> |  |
| Tin           | ppm         | 8           | <br> |  |
| Aluminum      | ppm         | ∎ 34        | <br> |  |
| Chromium      | ppm         | □<1         | <br> |  |
| Molybdenum    | ppm         | <b>■</b> <1 | <br> |  |
| Nickel        | ppm         | 5           | <br> |  |
| Titanium      | ppm         | 0           | <br> |  |
| Silver        | ppm         | <b>■</b> <1 | <br> |  |
| Manganese     | ppm         | 5           | <br> |  |
| Vanadium      | ppm         | 0           | <br> |  |
| VOLVO         |             |             | <br> |  |
| ADDITIN       | /ES         |             |      |  |
| Calcium       | ppm         | 168         | <br> |  |
| Magnesium     | ppm         | 0           | <br> |  |
| Zinc          | ppm         | 5           | <br> |  |
| Phosphorus    | ppm         | 269         | <br> |  |
| Barium        | ppm         | 0           | <br> |  |
| -             |             |             |      |  |

### Diagnosis

Resample at the next service interval to monitor.All component wear rates are normal. There is no indication of any contamination in the fluid. The condition of the fluid is acceptable for the time in service.