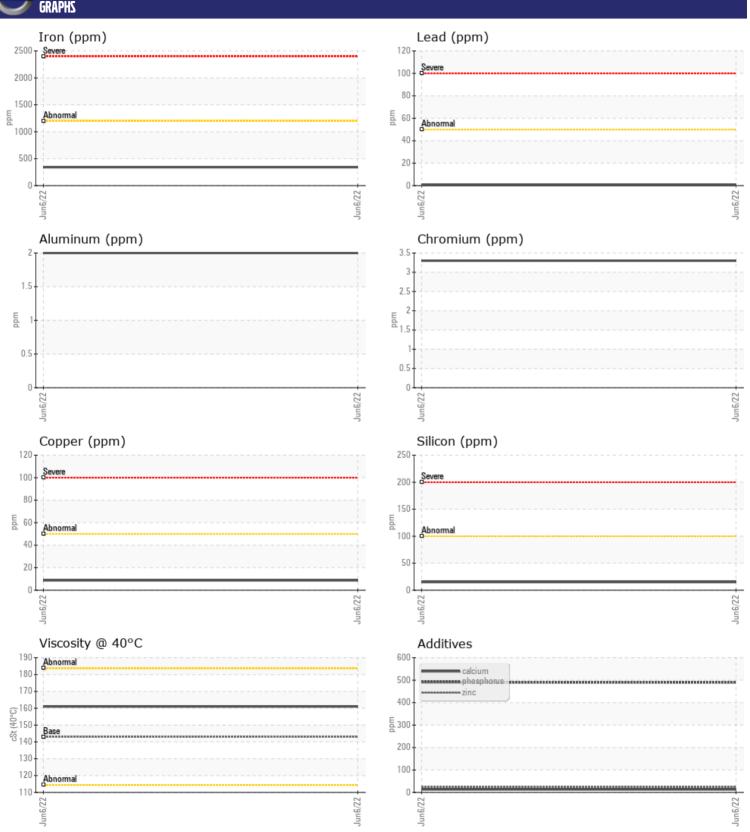

## CONSTRUCTION EQUIPMENT VOLVO EC300ELR 314370 - SWING DRIVE

Sample No: VCP356672

**Oil Type:** GEAR OIL SAE 80W90

Job No:

| SAMPLE        | INFORMATION |                |      |  |
|---------------|-------------|----------------|------|--|
| Sample Number |             | VCP356672      | <br> |  |
| Sample Date   |             | 06 Jun 2022    | <br> |  |
| Machine Hours |             | 992            | <br> |  |
| Oil Hours     |             | 0              |      |  |
|               |             |                | <br> |  |
| Oil Changed   |             | N/A            |      |  |
| Sample Status |             | NORMAL         | <br> |  |
| VOLVO         |             |                |      |  |
| OIL CON       | DITION      |                |      |  |
| Visc @ 40°C   | cSt         | <b>161</b>     | <br> |  |
|               |             |                |      |  |
| VOLVO         | 411.5.7.6.1 |                |      |  |
| CONTAN        | MINATION    |                |      |  |
| Water         | %           | NEG            | <br> |  |
| Silicon       | ppm         | <b>15</b>      | <br> |  |
| Sodium        | ppm         | <b>■&lt;1</b>  | <br> |  |
| Potassium     | ppm         | <b>■&lt;1</b>  | <br> |  |
|               |             |                |      |  |
| WEAR N        | AETAL C     |                |      |  |
| _             | JE I HT7    |                |      |  |
| Iron          | ppm         | ■341           | <br> |  |
| Copper        | ppm         | <b>■</b> 9     | <br> |  |
| Lead          | ppm         | <b>■</b> <1    | <br> |  |
| Tin           | ppm         | <1             | <br> |  |
| Aluminum      | ppm         | 2              | <br> |  |
| Chromium      | ppm         | 3              | <br> |  |
| Molybdenum    | ppm         | <b>■ &lt;1</b> | <br> |  |
| Nickel        | ppm         | <1             | <br> |  |
| Titanium      | ppm         | 0              | <br> |  |
| Silver        | ppm         | 0              | <br> |  |
| Manganese     | ppm         | <b>6</b>       | <br> |  |
| Vanadium      | ppm         | 0              | <br> |  |
|               |             |                |      |  |
| ADDITIV       | /ES         |                |      |  |
| Calcium       | ppm         | <b>1</b> 3     | <br> |  |
| Magnesium     | ppm         | <b>2</b>       | <br> |  |
| Zinc          | ppm         | <b>24</b>      | <br> |  |
| Phosphorus    | ppm         | <b>490</b>     | <br> |  |
| Barium        | ppm         | ■ <1           | <br> |  |
| Boron         | ppm         | <b>6</b>       | <br> |  |
| 501011        | PPIII       |                |      |  |

### Diagnosis

F: (315)434-9471

Resample at the next service interval to monitor. All component wear rates are normal. There is no indication of any contamination in the oil. The condition of the oil is acceptable for the time in service.