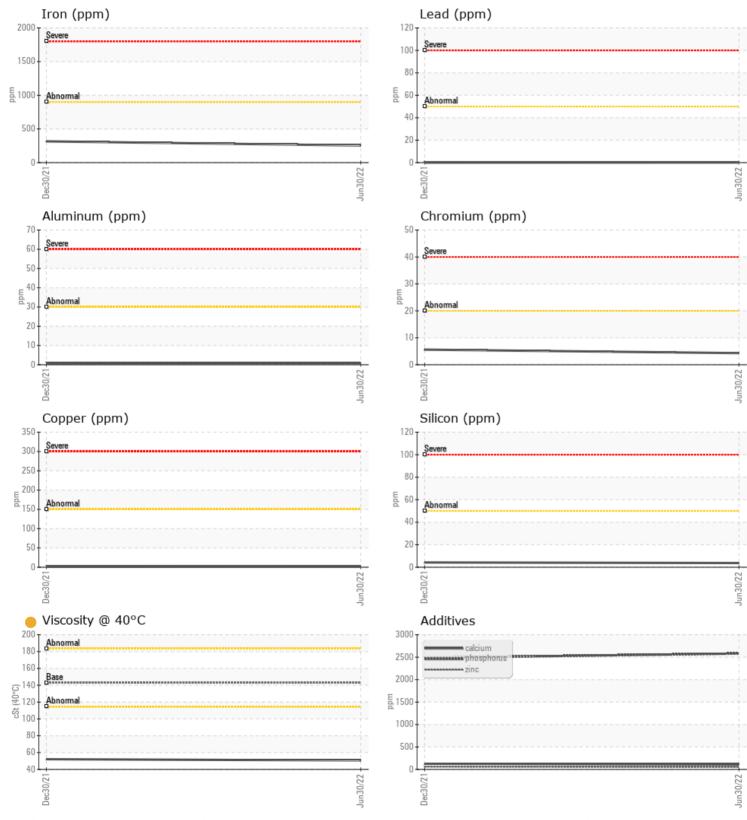

ppm

ppm

| SAMPLE        | <b>INFORMATION</b> |             |             |      |  |
|---------------|--------------------|-------------|-------------|------|--|
| Sample Number |                    | VCP374986   | VCP349121   | <br> |  |
| Sample Date   |                    | 30 Jun 2022 | 30 Dec 2021 | <br> |  |
| Machine Hours |                    | 1092        | 506         | <br> |  |
| Oil Hours     |                    | 0           | 0           | <br> |  |
| Oil Changed   |                    | Not Changd  | Not Changd  | <br> |  |
| Sample Status |                    | ATTENTION   | ATTENTION   | <br> |  |
|               |                    |             |             |      |  |
| OIL CON       | DITION             |             |             |      |  |
| Visc @ 40°C   | cSt                | 50.7        | 52.1        | <br> |  |
|               | COL                | - 55.7      | JL. 1       | <br> |  |
| VOLVO         |                    |             |             | <br> |  |
| CONTAN        | MINATION           |             |             |      |  |
| Water         | %                  | NEG         | NEG         | <br> |  |
| Silicon       | ppm                | <b>4</b>    | 4           | <br> |  |
| Sodium        | ppm                | 2           | 2           | <br> |  |
| Potassium     | ppm                | <b>4</b>    | 4           | <br> |  |
|               |                    |             |             |      |  |
| WEAR N        | METALS             |             |             |      |  |
| Iron          | ppm                | 254         | 316         | <br> |  |
| Copper        | ppm                | 2           | 1           | <br> |  |
| Lead          | ppm                | <b></b> <1  | 0           | <br> |  |
| Tin           | ppm                | 0           | <b></b> <1  | <br> |  |
| Aluminum      | ppm                | <b></b> <1  | <b></b> < 1 | <br> |  |
| Chromium      | ppm                | <b>4</b>    | 6           | <br> |  |
| Molybdenum    | ppm                | 5           | 7           | <br> |  |
| Nickel        | ppm                | <b></b> <1  | <b></b> <1  | <br> |  |
| Titanium      | ppm                | 0           | 0           | <br> |  |
| Silver        | ppm                | 0           | <1          | <br> |  |
| Manganese     | ppm                | <b>1</b> 3  | 17          | <br> |  |
| Vanadium      | ppm                | 0           | <1          | <br> |  |
|               |                    |             |             | <br> |  |
|               | VES                |             |             |      |  |
| Calcium       | ppm                | 112         | 126         | <br> |  |
| Magnesium     | ppm                | <b>1</b>    | 2           | <br> |  |
| Zinc          | ppm                | 52          | 60          | <br> |  |
| DI I          |                    | - 2504      |             |      |  |

## Diagnosis

No corrective action is recommended at this time. Resample at the next service interval to monitor.All component wear rates are normal. There is no indication of any contamination in the oil. The oil viscosity is lower than normal. Confirm oil type.

## **CONSTRUCTION EQUIPMENT**

GRAPHS

VOLVO

Report Id: AJMSTE [WUSCAR] 05590419 (Generated: 06/20/2024 12:00:18) Rev: 1

Contact/Location: SERVICE MANAGER - AJMSTE