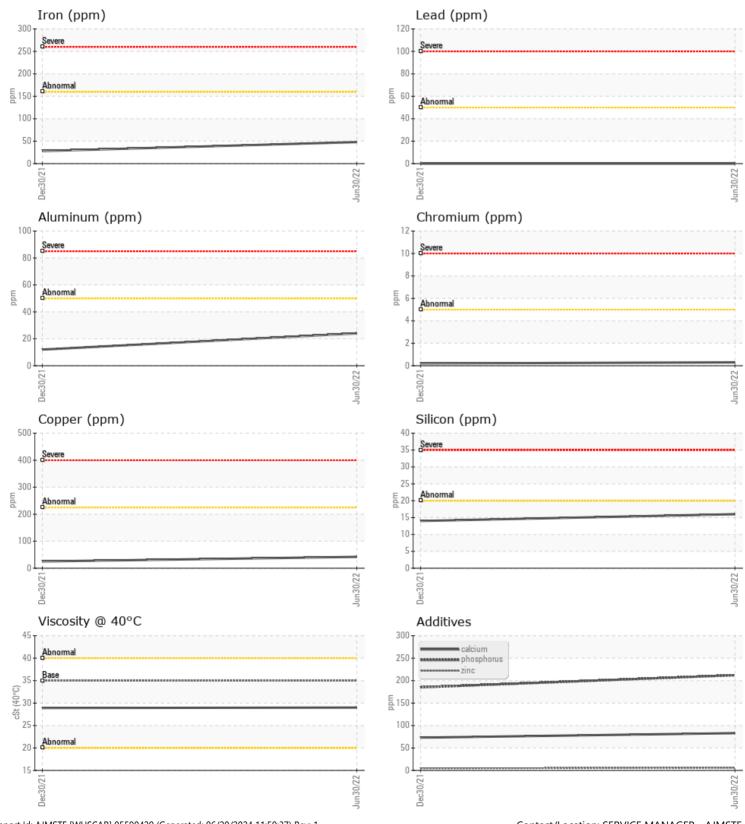

## Job No:

|               | INFORMATION |             | NCD240122   |      |  |
|---------------|-------------|-------------|-------------|------|--|
| Sample Number |             | VCP379074   | VCP349123   | <br> |  |
| Sample Date   |             | 30 Jun 2022 | 30 Dec 2021 | <br> |  |
| Machine Hours |             | 1092        | 506         | <br> |  |
| Oil Hours     |             | 0           | 0           | <br> |  |
| Oil Changed   |             | Changed     | Not Changd  | <br> |  |
| Sample Status |             | ABNORMAL    | NORMAL      | <br> |  |
| 💛 OIL CON     | DITION      |             |             |      |  |
| Visc @ 40°C   | cSt         | 29.0        | 28.9        | <br> |  |
| CONTAM        | INATION     |             |             |      |  |
| Water         | %           | NEG         | NEG         | <br> |  |
| Silicon       | ppm         | <b>1</b> 6  | 14          | <br> |  |
| Sodium        | ppm         | 5           | 5           | <br> |  |
| Potassium     | ppm         | <b>□</b> 4  | 3           | <br> |  |
|               |             |             |             |      |  |
| WEAR M        | IETALS      |             |             |      |  |
| Iron          | ppm         | 48          | 28          | <br> |  |
| Copper        | ppm         | <b>42</b>   | 25          | <br> |  |
| Lead          | ppm         | 0           | 0           | <br> |  |
| Tin           | ppm         | 6           | 3           | <br> |  |
| Aluminum      | ppm         | 24          | 12          | <br> |  |
| Chromium      | ppm         |             | <1          | <br> |  |
| Molybdenum    | ppm         | <b></b> <1  | <1          | <br> |  |
| Nickel        | ppm         | 6           | 3           | <br> |  |
| Titanium      | ppm         | 0           | 0           | <br> |  |
| Silver        | ppm         | 0           | 2           | <br> |  |
| Manganese     | ppm         | 7           | 4           | <br> |  |
| Vanadium      | ppm         | 0           | 0           | <br> |  |

| ADDITIVES  |     |           |     |  |  |  |  |  |
|------------|-----|-----------|-----|--|--|--|--|--|
| Calcium    | ppm | 83        | 73  |  |  |  |  |  |
| Magnesium  | ppm | <b>1</b>  | 2   |  |  |  |  |  |
| Zinc       | ppm | 6         | 5   |  |  |  |  |  |
| Phosphorus | ppm | 212       | 185 |  |  |  |  |  |
| Barium     | ppm | 0         | 0   |  |  |  |  |  |
| Boron      | ppm | <b>74</b> | 82  |  |  |  |  |  |

## Diagnosis

Oil and filter change at the time of sampling has been noted. Resample at the next service interval to monitor.Moderate concentration of visible metal present. All component wear rates are normal. There is no indication of any contamination in the fluid. The condition of the fluid is acceptable for the time in service.