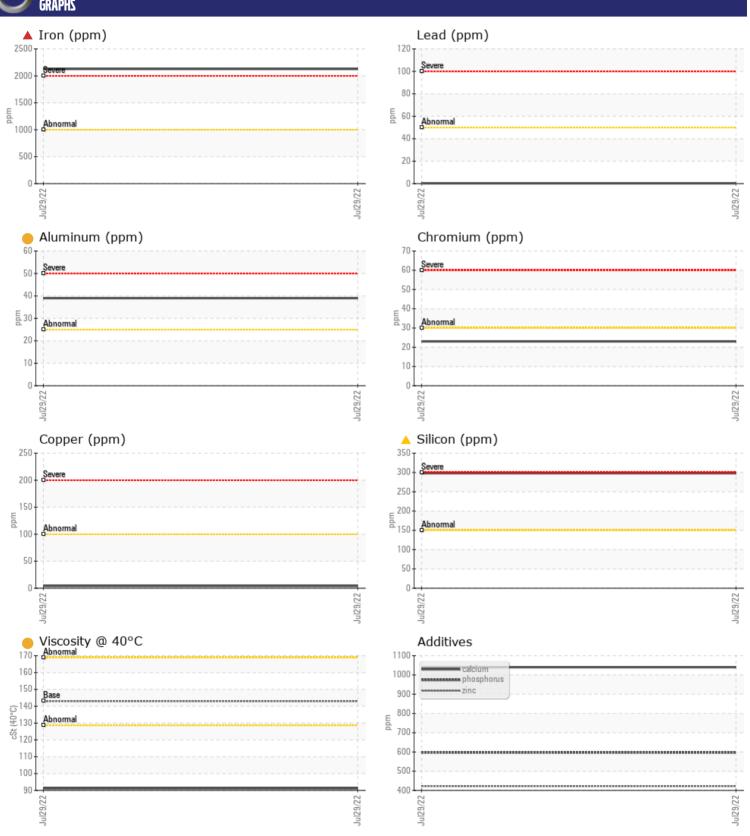

## **CONSTRUCTION EQUIPMENT**

SWA005801-10 VOLVO EC480E 314392 - LEFT TRACK DRIVE

Sample No: VCP359721

Oil Type: GEAR OIL SAE 80W90

**Job No:** SWA005801-10

| VOLVO                | INFORMATION | J              |      |  |
|----------------------|-------------|----------------|------|--|
|                      | INFORMATION |                |      |  |
| Sample Number        |             | VCP359721      | <br> |  |
| Sample Date          |             | 29 Jul 2022    | <br> |  |
| Machine Hours        |             | 2928           | <br> |  |
| Oil Hours            |             | 371            | <br> |  |
| Oil Changed          |             | Changed        | <br> |  |
| Sample Status        |             | SEVERE         | <br> |  |
|                      |             |                |      |  |
| OIL CON              | DITION      |                |      |  |
| Visc @ 40°C          | cSt         | 91.2           | <br> |  |
|                      |             | 0.112          |      |  |
| VOLVO                |             |                |      |  |
| CONTAN               | MOITAMIN    |                |      |  |
| Water                | %           | NEG            | <br> |  |
| Silicon              | ppm         | <b>298</b>     | <br> |  |
| Sodium               | ppm         | <b>■&lt;1</b>  | <br> |  |
| Potassium            | ppm         | <b>■</b> 5     | <br> |  |
|                      |             |                |      |  |
| VOLVO                | AETAL C     |                |      |  |
| WEAR N               | AE I ALS    |                |      |  |
| Iron                 | ppm         | <b>A</b> 2128  | <br> |  |
| Copper               | ppm         | <b>■</b> 4     | <br> |  |
| Lead                 | ppm         | <b>■&lt;1</b>  | <br> |  |
| Tin                  | ppm         | <b>■</b> 0     | <br> |  |
| Aluminum             | ppm         | <b>39</b>      | <br> |  |
| Chromium             | ppm         | <b>■23</b>     | <br> |  |
| Molybdenum           | ppm         | <b>13</b>      | <br> |  |
| Nickel               | ppm         | <b>■</b> 0     | <br> |  |
| Titanium             | ppm         | 2              | <br> |  |
| Silver               | ppm         | <1             | <br> |  |
| Manganese            | ppm         | <b>16</b>      | <br> |  |
| Vanadium             | ppm         | <1             | <br> |  |
|                      |             |                |      |  |
| ADDITIV              | /ES         |                |      |  |
| Calcium              | ppm         | <b>1040</b>    | <br> |  |
| Magnesium            |             | ■ 1040<br>■ 63 | <br> |  |
| Zinc                 | ppm         | <b>■ 422</b>   | <br> |  |
|                      | ppm         | ■ 422<br>■ 597 | <br> |  |
| Phosphorus<br>Barium | ppm         | _              |      |  |
|                      | ppm         | 0              |      |  |
| Boron                | ppm         | <b>44</b>      | <br> |  |

## Diagnosis

We advise that you check all areas where dirt can enter the system. The oil change at the time of sampling has been noted. We advise that you inspect for the source(s) of wear. We recommend an early resample to monitor this condition. Moderate concentration of visible metal present. Gear wear is indicated. Elemental levels of silicon (Si) and aluminum (Al) indicate aluminasilicate (coarse dirt) ingress. The oil viscosity is lower than normal. The oil is no longer serviceable due to the presence of contaminants.