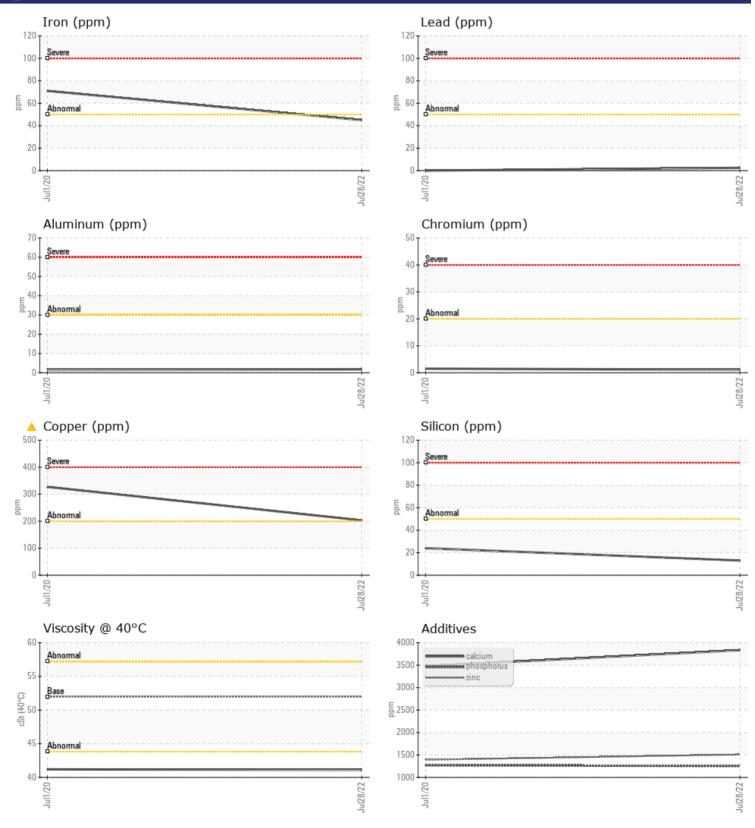

<1

<1

VOLVO

| SAMPLE INFORMATION |        |             |             |  |  |  |
|--------------------|--------|-------------|-------------|--|--|--|
| Sample Number      |        | VCP372979   | VCP277833   |  |  |  |
| Sample Date        |        | 28 Jul 2022 | 01 Jul 2020 |  |  |  |
| Machine Hours      |        | 7899        | 3901        |  |  |  |
| Oil Hours          |        | 0           | 0           |  |  |  |
| Oil Changed        |        | Changed     | Changed     |  |  |  |
| Sample Status      |        | ABNORMAL    | ABNORMAL    |  |  |  |
|                    |        |             |             |  |  |  |
| OIL COND           | ITION  |             |             |  |  |  |
| Visc @ 40°C        | cSt    | <b>41.1</b> | 41.2        |  |  |  |
| VOLVO              |        |             |             |  |  |  |
| CONTAM             | NATION |             |             |  |  |  |
| Silicon            | ppm    | 13          | 24          |  |  |  |
| Sodium             | ppm    | 3           | 4           |  |  |  |
| Potassium          | ppm    | 0           | 1           |  |  |  |
|                    |        |             |             |  |  |  |
| WEAR MI            | ETALS  |             |             |  |  |  |
| Iron               | ppm    | 45          | <b>A</b> 71 |  |  |  |
| Copper             | ppm    | <u> </u>    | ▲ 327       |  |  |  |
| Lead               | ppm    | 2           | 0           |  |  |  |
| Tin                | ppm    | ∎1          | 0           |  |  |  |
| Aluminum           | ppm    | 2           | 1           |  |  |  |
| Chromium           | ppm    | ∎1          | 2           |  |  |  |
| Molybdenum         | ppm    | 0           | 0           |  |  |  |

## Diagnosis

No corrective action is recommended at this time. The fluid change at the time of sampling has been noted. Resample at the next service interval to monitor. The copper level has decreased, but is still abnormal. All other component wear rates are normal. There is no indication of any contamination in the fluid. The condition of the fluid is acceptable for the time in service.