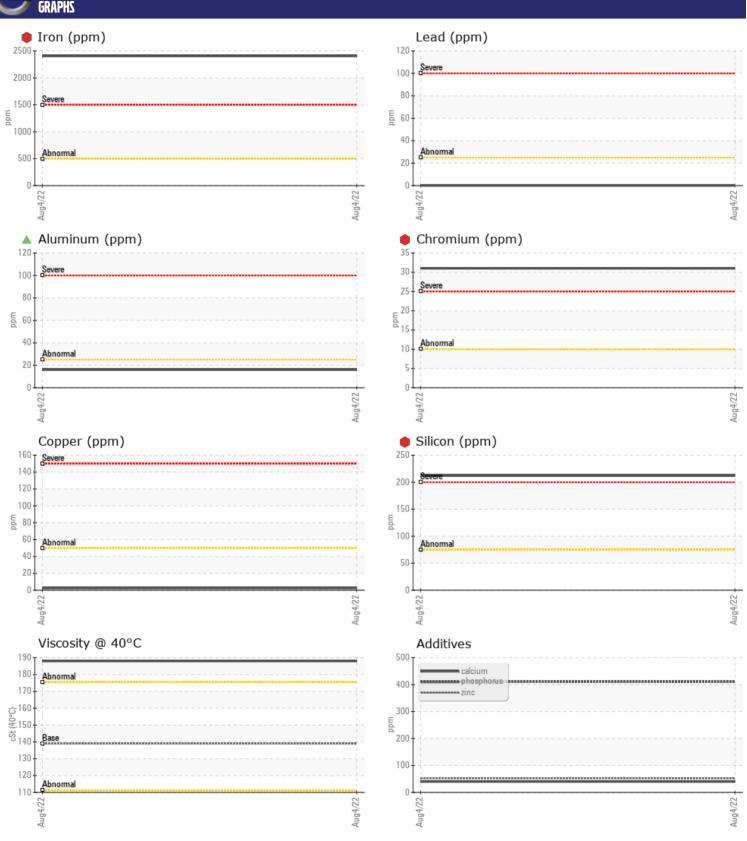

Sample No: VCP353531

Oil Type: VOLVO PREMIUM GEAR OIL 80W-90 GL-5

Job No: HERC RENTAL

| VOLVO         |             |               |  |  |  |
|---------------|-------------|---------------|--|--|--|
| SAMPLE        | INFORMATION |               |  |  |  |
| Sample Number | -           | VCP353531     |  |  |  |
| Sample Date   |             | 04 Aug 2022   |  |  |  |
| Machine Hours |             | 974           |  |  |  |
| Oil Hours     |             | 1500          |  |  |  |
| Oil Changed   |             | Not Changd    |  |  |  |
| Sample Status |             | SEVERE        |  |  |  |
|               |             |               |  |  |  |
| OIL CONDITION |             |               |  |  |  |
| Visc @ 40°C   | cSt         | <b>188</b>    |  |  |  |
|               |             |               |  |  |  |
| CONTAMINATION |             |               |  |  |  |
|               |             |               |  |  |  |
| Water         | %           | NEG           |  |  |  |
| Silicon       | ppm         | 212           |  |  |  |
| Sodium        | ppm         | ■4            |  |  |  |
| Potassium     | ppm         | <b>15</b>     |  |  |  |
| VOLVO         |             |               |  |  |  |
| WEAR M        | ETALS       |               |  |  |  |
| Iron          | ppm         | <b>2405</b>   |  |  |  |
| Copper        | ppm         | <b>2</b>      |  |  |  |
| Lead          | ppm         | <b>0</b>      |  |  |  |
| Tin           | ppm         | <b>■&lt;1</b> |  |  |  |
| Aluminum      | ppm         | <b>1</b> 6    |  |  |  |
| Chromium      | ppm         | <b>3</b> 1    |  |  |  |
| Molybdenum    | ppm         | <b>6</b>      |  |  |  |
| Nickel        | ppm         | 6             |  |  |  |
| Titanium      | ppm         | 1             |  |  |  |
| Silver        | ppm         | 0             |  |  |  |
| Manganese     | ppm         | ■29           |  |  |  |
| Vanadium      | ppm         | 0             |  |  |  |
|               |             |               |  |  |  |
| ADDITION      |             |               |  |  |  |
| Calcium       | ppm         | <b>40</b>     |  |  |  |
| Magnesium     | ppm         | <b>10</b>     |  |  |  |
| Zinc          | ppm         | <b>■ 52</b>   |  |  |  |
| Phosphorus    | ppm         | <b>411</b>    |  |  |  |
| Barium        | ppm         | <b>0</b>      |  |  |  |
| Boron         | ppm         | <b>13</b>     |  |  |  |
|               |             |               |  |  |  |

## Diagnosis

We advise that you check all areas where dirt can enter the system. We recommend that you drain the oil from the component if this has not already been done. We advise that you inspect for the source(s) of wear. We recommend an early resample to monitor this condition. Moderate concentration of visible metal present. Gear wear is indicated. Elemental levels of silicon (Si) and aluminum (Al) indicate aluminasilicate (coarse dirt) ingress. The oil is no longer serviceable as a result of the abnormal and/or severe wear.