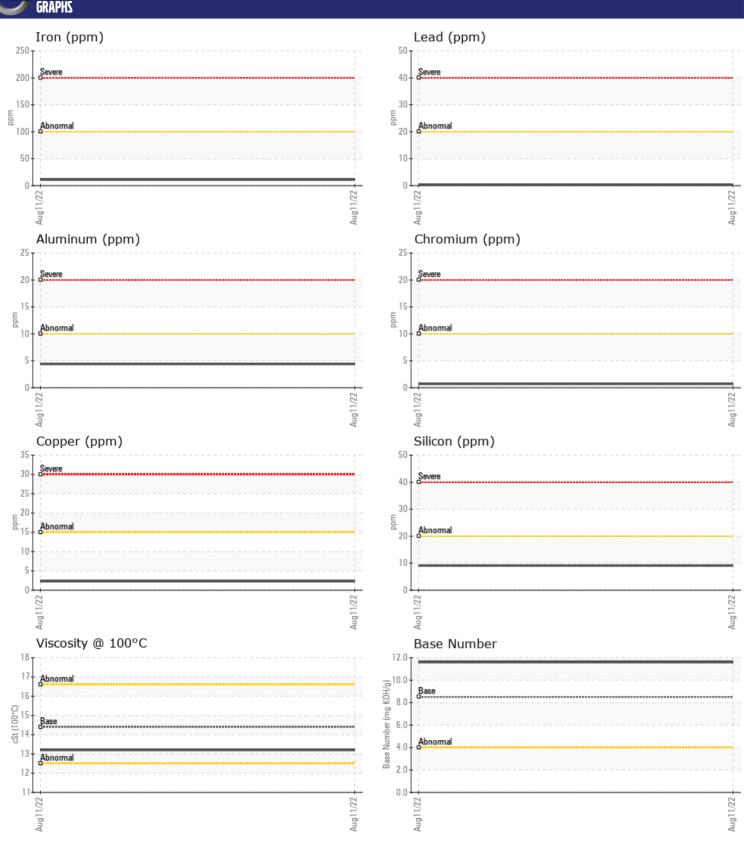

## **CONSTRUCTION EQUIPMENT** RSO-031233 VOLVO EC250EL 310558 - DIESEL ENGINE

Sample No: VCP356816

Oil Type: **DIESEL ENGINE OIL SAE 40** 

Job No: RSO-031233

| VOLVO            |            |               |      |  |
|------------------|------------|---------------|------|--|
| SAMPLE II        | NFORMATION |               |      |  |
| Sample Number    | -          | VCP356816     | <br> |  |
| Sample Date      |            | 11 Aug 2022   | <br> |  |
| Machine Hours    |            | 3179          | <br> |  |
| Oil Hours        |            | 0             | <br> |  |
| Oil Changed      |            | N/A           | <br> |  |
| Sample Status    |            | NORMAL        | <br> |  |
|                  |            |               |      |  |
| OIL CONDI        | TION       |               |      |  |
| _                |            |               |      |  |
| Visc @ 100°C     | cSt        | <b>13.2</b>   | <br> |  |
| Base Number (BN) |            | <b>11.6</b>   | <br> |  |
| Oxidation (PA)   | %          | 83            | <br> |  |
| VOLVO            |            |               | <br> |  |
| CONTAMIN         | NATION     |               |      |  |
| Soot %           | %          | □0.2          | <br> |  |
| Nitration (PA)   | %          | 57            | <br> |  |
| Sulfation (PA)   | %          | 65            | <br> |  |
| Glycol           | %          | NEG           | <br> |  |
| Fuel             | %          | <1.0          | <br> |  |
| Silicon          |            | < 1.0         | <br> |  |
| Sodium           | ppm        | <b>1</b> 0    | <br> |  |
|                  | ppm        |               |      |  |
| Potassium        | ppm        | <b>4</b>      | <br> |  |
| VOLVO            |            |               |      |  |
| WEAR ME          | TALS       |               |      |  |
| Iron             | ppm        | <b>11</b>     | <br> |  |
| Copper           | ppm        | <u> </u>      | <br> |  |
| Lead             | ppm        | <b>■&lt;1</b> | <br> |  |
| Tin              | ppm        | <b>■&lt;1</b> | <br> |  |
| Aluminum         | ppm        | <b>4</b>      | <br> |  |
| Chromium         | ppm        | <b>■</b> <1   | <br> |  |
| Molybdenum       | ppm        | ■38           | <br> |  |
| Nickel           | ppm        | ■0            | <br> |  |
| Titanium         | ppm        | <b>■</b> <1   | <br> |  |
| Silver           | ppm        | <1            | <br> |  |
| Manganese        | ppm        | <b>■</b> <1   | <br> |  |
| Vanadium         | ppm        | 0             | <br> |  |
|                  | PPIII      | •             |      |  |
| VOLVO            | _          |               |      |  |
| ADDITIVE:        | 7          |               |      |  |
| Calcium          | ppm        | ■1689         | <br> |  |
| Magnesium        | ppm        | ■507          | <br> |  |
| ~                |            |               |      |  |

## Diagnosis

Resample at the next service interval to monitor. The fluid was not specified, however, a fluid match indicates that this fluid is (GENERIC) DIESEL ENGINE OIL SAE 40. Please confirm.

All component wear rates are normal. There is no indication of any contamination in the oil. The BN result indicates that there is suitable alkalinity remaining in the oil. The condition of the oil is suitable for further service.