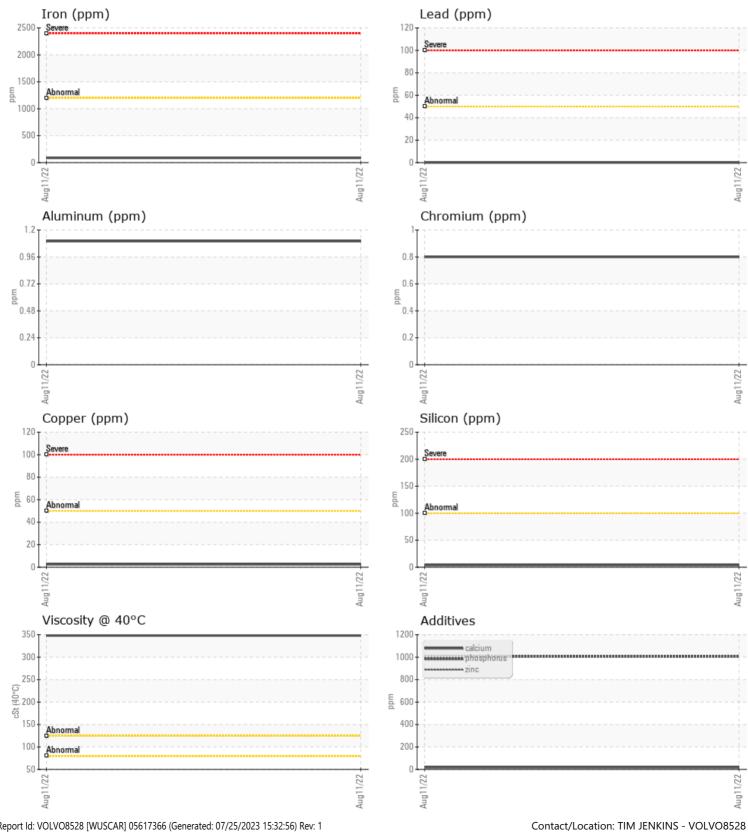

CONSTRUCTION EQUIPMENT RSO-031233 VOLVO EC250EL 310558 - SWING DRIVE

| Sample No: | VCP356812  |
|------------|------------|
| Oil Type:  | NOT GIVEN  |
| Job No:    | RSO-031233 |

VOLVO

|               | <b>INFORMATION</b> |             |          |             |
|---------------|--------------------|-------------|----------|-------------|
| Sample Number |                    | VCP356812   |          | <br>        |
| Sample Date   |                    | 11 Aug 2022 |          | <br>        |
| Machine Hours |                    | 3179        |          | <br>        |
| Oil Hours     |                    | 0           |          | <br>        |
| Oil Changed   |                    | Not Changd  |          | <br>        |
| -             |                    | NORMAL      |          |             |
| Sample Status |                    | NORIVIAL    |          | <br>        |
| VOLVO         |                    |             |          |             |
| V OIL CON     | DITION             |             |          |             |
| Visc @ 40°C   | cSt                | 348         |          | <br>        |
|               |                    |             |          |             |
| VOLVO         |                    |             |          |             |
|               | MINATION           |             |          |             |
| Silicon       | ppm                | 4           |          | <br>        |
| Sodium        | ppm                | 0           |          | <br>        |
| Potassium     | ppm                | <b>□</b> <1 |          | <br>        |
|               |                    |             |          |             |
| WEAR N        | AFTAIS             |             |          |             |
|               |                    |             | <u> </u> | <br><u></u> |
| Iron          | ppm                | 87          |          | <br>        |
| Copper        | ppm                | 2           |          | <br>        |
| Lead          | ppm                | 0           |          | <br>        |
| Tin           | ppm                | <1          |          | <br>        |
| Aluminum      | ppm                | 1           |          | <br>        |
| Chromium      | ppm                | <1          |          | <br>        |
| Molybdenum    | ppm                | <1          |          | <br>        |
| Nickel        | ppm                | 0           |          | <br>        |
| Titanium      | ppm                | 0           |          | <br>        |
| Silver        | ppm                | 0           |          | <br>        |
| Manganese     | ppm                | 1           |          | <br>        |
| Vanadium      | ppm                | 0           |          | <br>        |
|               |                    |             |          |             |
|               | VES                |             |          | <br>        |
| Calcium       | ppm                | 18          |          | <br>        |
| Magnesium     | ppm                | 2           |          | <br>        |
| Zinc          | ppm                | 12          |          | <br>        |
| Phosphorus    |                    | 12          |          | <br>        |
| Barium        | ppm                | 2           |          | <br>        |
| Barrum        | ppm                | 2           |          | <br>        |

## **CONSTRUCTION EQUIPMENT**

GRAPHS

VOLVO

Report Id: VOLVO8528 [WUSCAR] 05617366 (Generated: 07/25/2023 15:32:56) Rev: 1