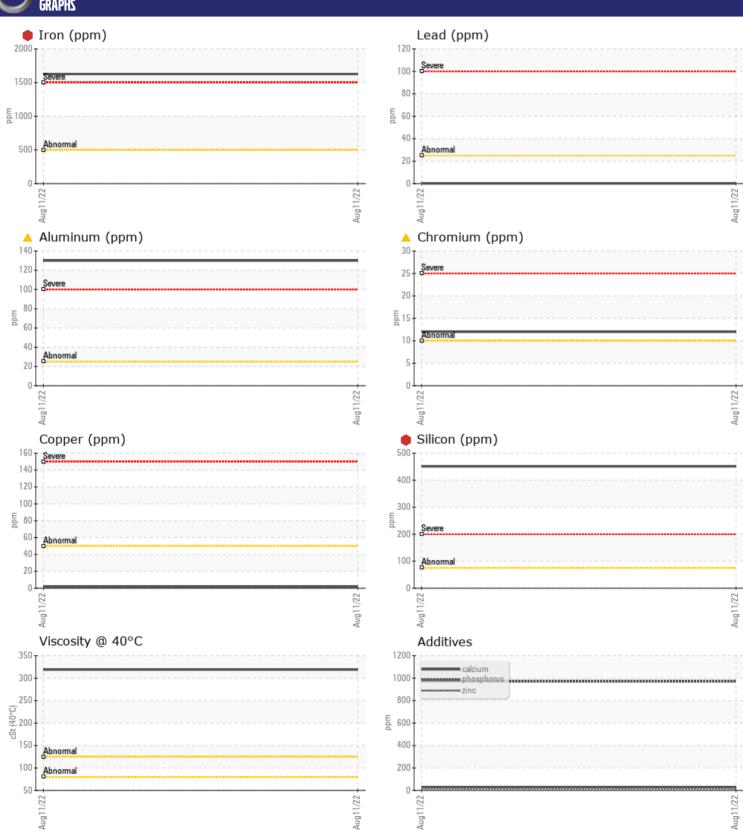

Sample No: VCP356806
Oil Type: NOT GIVEN
Job No: RSO-031233

| SAMPLE        | INFORMATION  |               |      |  |
|---------------|--------------|---------------|------|--|
| Sample Number | <del>-</del> | VCP356806     | <br> |  |
| Sample Date   |              | 11 Aug 2022   | <br> |  |
| Machine Hours |              | 3179          | <br> |  |
| Oil Hours     |              | 0             | <br> |  |
| Oil Changed   |              | Changed       | <br> |  |
| Sample Status |              | SEVERE        | <br> |  |
| Sumple Status |              | OLV LIKE      |      |  |
| VOLVO         |              |               |      |  |
| OIL CON       | DITION       |               |      |  |
| Visc @ 40°C   | cSt          | ■319          | <br> |  |
|               |              |               |      |  |
| LUNTAN        | MINATION     |               |      |  |
| _             | IINATION     |               |      |  |
| Silicon       | ppm          | 451           | <br> |  |
| Sodium        | ppm          | <b>■&lt;1</b> | <br> |  |
| Potassium     | ppm          | <b>15</b>     | <br> |  |
|               |              |               |      |  |
| WEAR M        | METALS       |               |      |  |
| Iron          | ppm          | <b>1627</b>   | <br> |  |
| Copper        | ppm          | <b>1</b>      | <br> |  |
| Lead          | ppm          | <b>■&lt;1</b> | <br> |  |
| Tin           | ppm          | <b>■</b> 0    | <br> |  |
| Aluminum      | ppm          | <b>130</b>    | <br> |  |
| Chromium      | ppm          | <u> </u>      | <br> |  |
| Molybdenum    | ppm          | 2             | <br> |  |
| Nickel        | ppm          | <1            | <br> |  |
| Titanium      | ppm          | 10            | <br> |  |
| Silver        | ppm          | 0             | <br> |  |
| Manganese     | ppm          | 15            | <br> |  |
| Vanadium      | ppm          | <1            | <br> |  |
|               |              |               |      |  |
| ADDITIV       | IES          |               |      |  |
| Calcium       | ppm          | 30            | <br> |  |
| Magnesium     | ppm          | 8             | <br> |  |
| Zinc          | ppm          | 16            | <br> |  |
| Phosphorus    | ppm          | 971           | <br> |  |
| Barium        | ppm          | 2             | <br> |  |
| Boron         | ppm          | 133           | <br> |  |
| 201011        | PPIII        | 155           |      |  |

## Diagnosis

We advise that you check all areas where dirt can enter the system. The oil change at the time of sampling has been noted. We advise that you inspect for the source(s) of wear. We recommend an early resample to monitor this condition. Gear wear is indicated. Elemental levels of silicon (Si) and aluminum (Al) indicate alumina-silicate (coarse dirt) ingress. The oil is no longer serviceable due to the presence of contaminants.