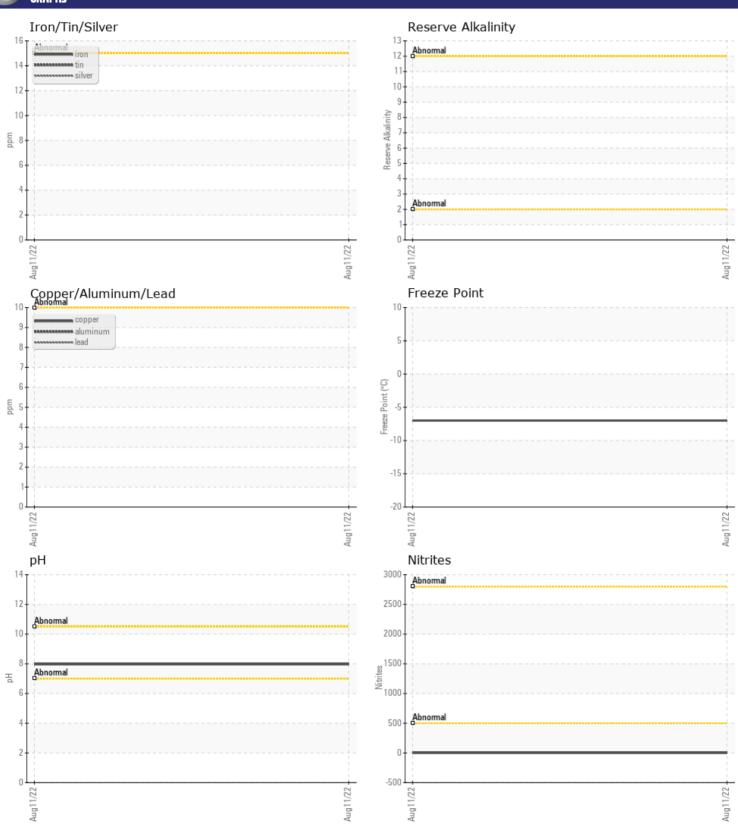

## CONSTRUCTION EQUIPMENT RSO-031233 VOLVO EC250EL 310558 - COOLANT

Sample No: VCP356813

Oil Type: VOLVO COOLANT VCS (YELLOW)

**Job No:** RSO-031233

| SAMPLE IN          | FORMATION  |             |  |  |  |
|--------------------|------------|-------------|--|--|--|
| Sample Number      | -          | VCP356813   |  |  |  |
| Sample Date        |            | 11 Aug 2022 |  |  |  |
| Machine Hours      |            | 0           |  |  |  |
| Sample Status      |            | NORMAL      |  |  |  |
|                    |            |             |  |  |  |
| COOLANT CONDITION  |            |             |  |  |  |
| рН                 | Scale 0-14 | <b>7.97</b> |  |  |  |
| Reserve Alkalinity | Scale 0-20 |             |  |  |  |
| Nitrites           | ppm        | <b>0</b>    |  |  |  |
| Percentage Glycol  | %          | ■37.8       |  |  |  |
| Freezing Point     | °C         | <b>-7</b>   |  |  |  |
|                    |            |             |  |  |  |
| CONTAMINATION      |            |             |  |  |  |
| Coolant Appearance |            | normal      |  |  |  |
| Coolant Color      |            | Yllow       |  |  |  |

## Diagnosis

No corrective action is recommended at this time. The fluid is suitable for further service. There is no indication of any contamination in the coolant. Carboxylate test failed. The glycol level is acceptable. The pH level of this fluid is within the acceptable limits.