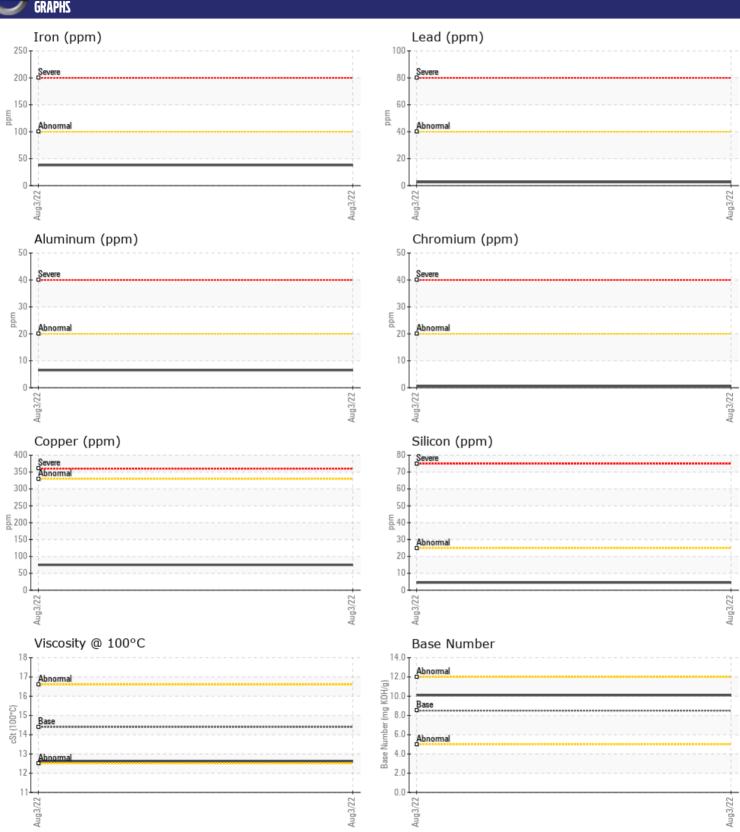

ppm

66

NEG

<1.0

**4** 

**68** 

62

|                  | FORMATION |             |      |  |
|------------------|-----------|-------------|------|--|
| Sample Number    |           | VCP373914   | <br> |  |
| Sample Date      |           | 03 Aug 2022 | <br> |  |
| Machine Hours    |           | 6406        | <br> |  |
| Oil Hours        |           | 0           | <br> |  |
| Oil Changed      |           | Changed     | <br> |  |
| Sample Status    |           | ABNORMAL    | <br> |  |
|                  |           |             |      |  |
| OIT CONDI.       | TION      |             |      |  |
| Visc @ 100°C     | cSt       | <b>12.6</b> | <br> |  |
| Base Number (BN) | mg KOH/g  | <b>10.1</b> | <br> |  |
| Oxidation (PA)   | %         | 89          | <br> |  |
|                  |           |             |      |  |
| CONTAMIN         | IATION    |             |      |  |
| Soot %           | %         | ■ 0.1       | <br> |  |
| Nitration (PA)   | %         | 79          | <br> |  |

| WEAR       | METALS |               |      |  |
|------------|--------|---------------|------|--|
| Iron       | ppm    | □38           | <br> |  |
| Copper     | ppm    | 75            | <br> |  |
| Lead       | ppm    | ■3            | <br> |  |
| Tin        | ppm    | <b>■&lt;1</b> | <br> |  |
| Aluminum   | ppm    | <b>6</b>      | <br> |  |
| Chromium   | ppm    | <b>■</b> <1   | <br> |  |
| Molybdenum | ppm    | <b>52</b>     | <br> |  |
| Nickel     | ppm    | ■0            | <br> |  |
| Titanium   | ppm    | <b>0</b>      | <br> |  |
| Silver     | ppm    | <b>■</b> 0    | <br> |  |
| Manganese  | ppm    | <b>■&lt;1</b> | <br> |  |
| Vanadium   | ppm    | 0             | <br> |  |
|            |        |               |      |  |

| Zavitidda  |     |              |  |  |  |  |  |
|------------|-----|--------------|--|--|--|--|--|
| Calcium    | ppm | <b>1601</b>  |  |  |  |  |  |
| Magnesium  | ppm | ■585         |  |  |  |  |  |
| Zinc       | ppm | <b>1192</b>  |  |  |  |  |  |
| Phosphorus | ppm | <b>■</b> 960 |  |  |  |  |  |
| Barium     | ppm | <b>■</b> 0   |  |  |  |  |  |
| Boron      | ppm | ■32          |  |  |  |  |  |