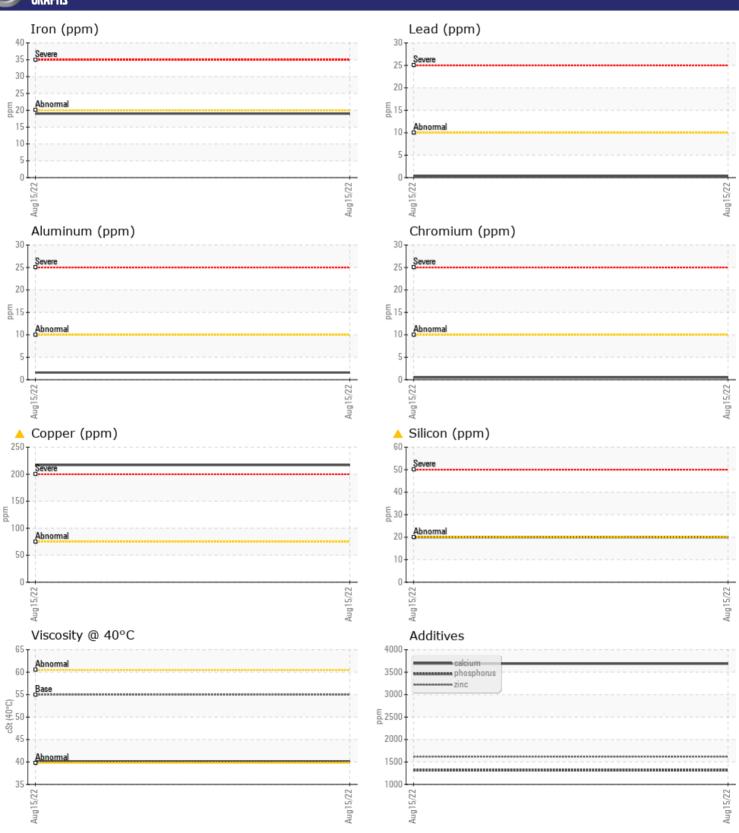

Sample No: VCP364278

Oil Type: VOLVO WB 102

Job No: PRIMORIS ENERGY

| VOLVO         |            |               |      |  |
|---------------|------------|---------------|------|--|
|               | INFORMATIO | N             |      |  |
| Sample Number | <u>-</u>   | VCP364278     | <br> |  |
| Sample Date   |            | 15 Aug 2022   | <br> |  |
| Machine Hours |            | 2306          | <br> |  |
| Oil Hours     |            | 500           | <br> |  |
| Oil Changed   |            | Not Changd    | <br> |  |
| Sample Status |            | ABNORMAL      | <br> |  |
|               |            |               |      |  |
| OIL CON       | DITION     |               |      |  |
| Visc @ 40°C   | cSt        | <b>40.1</b>   | <br> |  |
| VISC @ 40 C   | CSt        | 40.1          | <br> |  |
| VOLVO         |            |               |      |  |
| CONTAM        | IINATION   |               |      |  |
| Water         | %          | NEG           | <br> |  |
| Silicon       | ppm        | <u>^</u> 20   | <br> |  |
| Sodium        | ppm        | <b>11</b>     | <br> |  |
| Potassium     | ppm        | <b>2</b>      | <br> |  |
|               |            |               |      |  |
| VOLVO         | ITTAL C    |               |      |  |
| WEAR M        | IF I ALZ   |               |      |  |
| Iron          | ppm        | <b>19</b>     | <br> |  |
| Copper        | ppm        | <u> </u>      | <br> |  |
| Lead          | ppm        | <b></b>       | <br> |  |
| Tin           | ppm        | <b>■</b> 0    | <br> |  |
| Aluminum      | ppm        | <b>2</b>      | <br> |  |
| Chromium      | ppm        | <b>■&lt;1</b> | <br> |  |
| Molybdenum    | ppm        | <b></b>       | <br> |  |
| Nickel        | ppm        | 6             | <br> |  |
| Titanium      | ppm        | 0             | <br> |  |
| Silver        | ppm        | <1            | <br> |  |
| Manganese     | ppm        | <b>1</b>      | <br> |  |
| Vanadium      | ppm        | 0             | <br> |  |
|               |            |               |      |  |
| ADDITIV       | ES         |               |      |  |
| Calcium       | -          | ■3689         | <br> |  |
| Magnesium     | ppm        | <b>8</b>      | <br> |  |
| Zinc          | ppm        | <b>■</b> 1619 | <br> |  |
| Phosphorus    | ppm        | 1314          | <br> |  |
| Barium        | ppm        | ■ 1314<br>■ 0 | <br> |  |
|               | ppm        |               | <br> |  |
| Boron         | ppm        | <b>107</b>    | <br> |  |

## Diagnosis

No corrective action is recommended at this time. Resample at the next service interval to monitor. The copper level is abnormal. All other component wear rates are normal. Elemental level of silicon (Si) above normal indicating ingress of seal material. The condition of the oil is acceptable for the time in service.

## GRAPHS