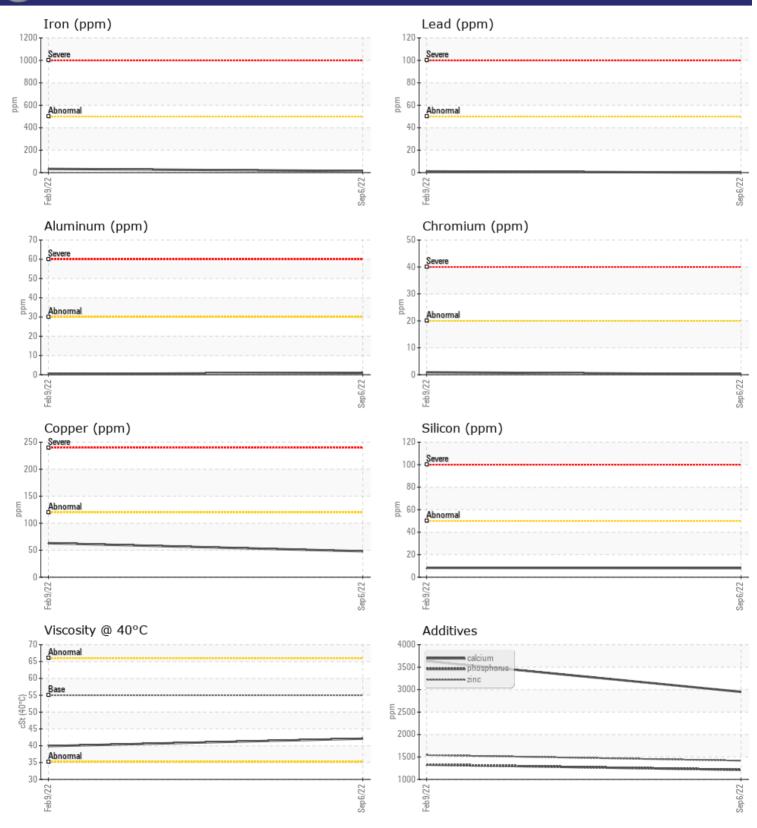

2951

1417

1213

122

0

**18** 

| SAMPL         | E INFORMATION |             |             |      |
|---------------|---------------|-------------|-------------|------|
| Sample Number |               | VCP331727   | VCP331824   | <br> |
| Sample Date   |               | 06 Sep 2022 | 09 Feb 2022 | <br> |
| Machine Hours |               | 2023        | 1012        | <br> |
| Oil Hours     |               | 1000        | 1000        | <br> |
| Oil Changed   |               | Changed     | Changed     | <br> |
| Sample Status |               | NORMAL      | NORMAL      | <br> |
|               |               |             |             |      |
| OIL CON       | DITION        |             |             |      |
| Visc @ 40°C   | cSt           | 42.1        | 39.9        | <br> |
|               |               |             |             |      |
| CONTAI        | MINATION      |             |             |      |
| Silicon       | ppm           | 8           | 8           | <br> |
| Sodium        | ppm           | 6           | 8           | <br> |
| Potassium     | ppm           | 0           | 0           | <br> |
|               |               |             |             |      |
| WEAR I        | METALS        |             | -           |      |
| Iron          | ppm           | <b>1</b> 4  | 33          | <br> |
| Copper        | ppm           | <b>48</b>   | 63          | <br> |
| Lead          | ppm           | 0           | 1           | <br> |
| Tin           | ppm           | 3           | 3           | <br> |
| Aluminum      | ppm           | ∎1          | <b></b> <1  | <br> |
| Chromium      | ppm           |             | □ <1        | <br> |
| Molybdenum    | ppm           | 2           | 1           | <br> |
| Nickel        | ppm           | 0           | 0           | <br> |
| Titanium      | ppm           | 0           | 0           | <br> |
| Silver        | ppm           | 0           | 0           | <br> |
| Manganese     | ppm           | <b>_</b> <1 | 2           | <br> |
| Vanadium      | ppm           | 0           | 0           | <br> |