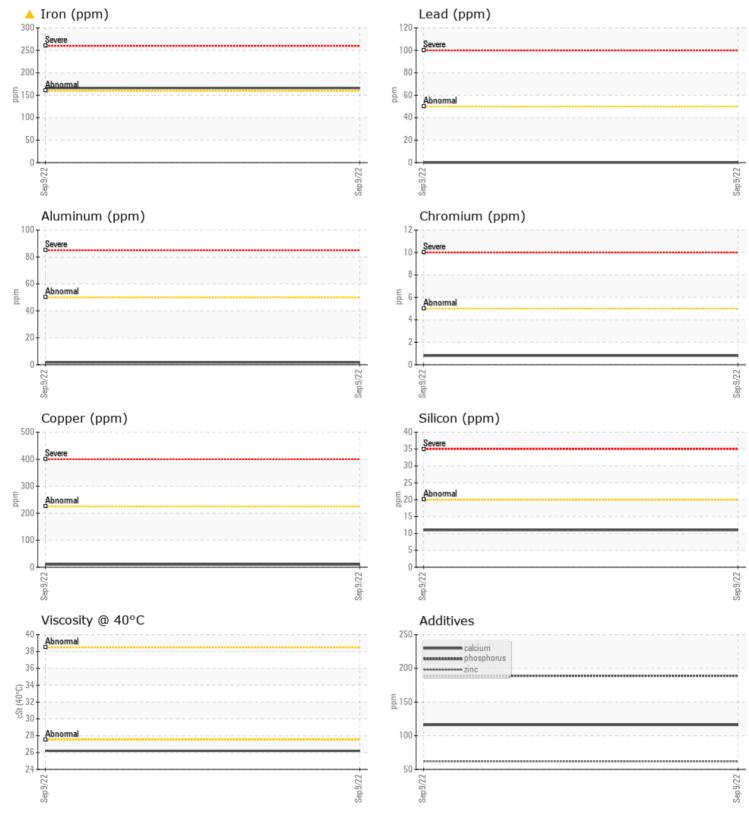

## Diagnosis

No corrective action is recommended at this time. Resample at the next service interval to monitor. The iron level is abnormal. All other component wear rates are normal. There is no indication of any contamination in the fluid. The condition of the fluid is acceptable for the time in service.

## **CONSTRUCTION EQUIPMENT**

GRAPHS

VOLVO

Contact/Location: Robert LaPlante - VOLVO0096