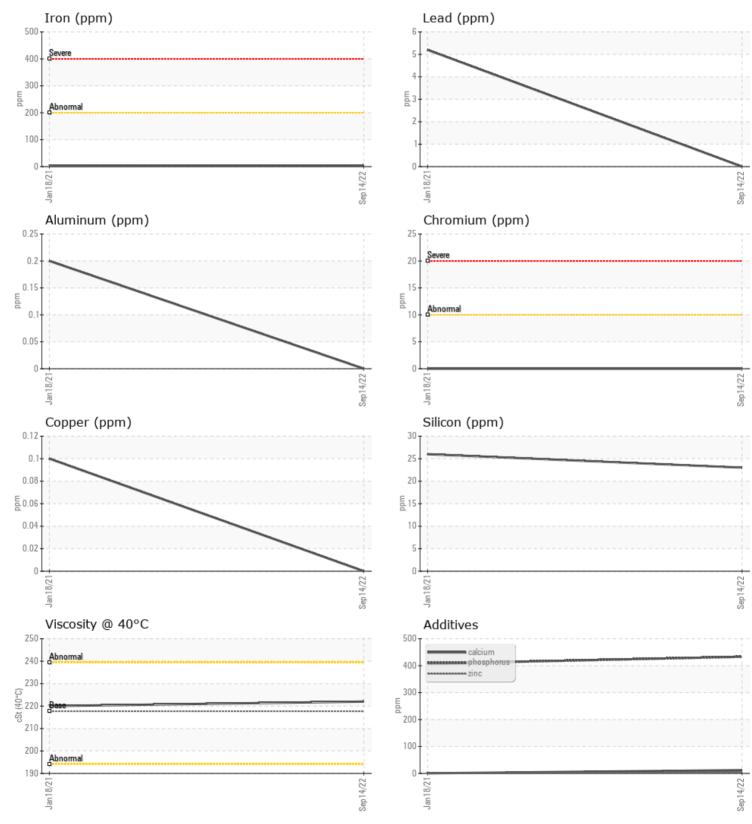

**CONSTRUCTION EQUIPMENT** 453366 VOLVO SD115B 236555 - DRUM GEARBOX

 Sample No:
 VCP387172

 Oil Type:
 MOBIL SHC 630

 Job No:
 453366

VOLVO

| VOLVO         |               |             |             |      |
|---------------|---------------|-------------|-------------|------|
| SAMPLI        | E INFORMATION |             |             |      |
| Sample Number |               | VCP387172   | VCP305561   | <br> |
| Sample Date   |               | 14 Sep 2022 | 18 Jan 2021 | <br> |
| Machine Hours |               | 5481        | 3328        | <br> |
| Dil Hours     |               | 5481        | 1000        | <br> |
| Dil Changed   |               | Not Changd  | Not Changd  | <br> |
| Sample Status |               | NORMAL      | NORMAL      | <br> |
|               |               |             |             |      |
| VOLVO         |               |             |             |      |
| V OIL CON     |               | <u>.</u>    |             |      |
| Visc @ 40°C   | cSt           | 222         | 220         | <br> |
| VOLVO         |               |             |             |      |
| CONTAI        | MINATION      |             |             |      |
| Water         | %             | NEG         | NEG         |      |
| Silicon       | ppm           | 23          | 26          | <br> |
| Sodium        | ppm           | 0           | 0           | <br> |
| Potassium     | ppm           | ■<1         |             | <br> |
| Classian      | ppiii         |             |             |      |
| VOLVO         |               |             |             |      |
| 🤍 WEAR I      | METALS        |             |             |      |
| ron           | ppm           | 4           | 3           | <br> |
| Copper        | ppm           | 0           | <1          | <br> |
| _ead          | ppm           | 0           | 5           | <br> |
| Гin           | ppm           | 0           | <1          | <br> |
| Aluminum      | ppm           | 0           | <1          | <br> |
| Chromium      | ppm           | 0           | 0           | <br> |
| Molybdenum    | ppm           | 0           | 0           | <br> |
| Nickel        | ppm           | 0           | 0           | <br> |
| Titanium      | ppm           | 0           | 0           | <br> |
| Silver        | ppm           | 0           | 0           | <br> |
| Manganese     | ppm           | 0           | 0           | <br> |
|               |               | •           | 0           |      |

Vanadium

ppm

0

| Calcium    | ppm | <b>12</b>  | <b></b> < 1 |  |  |  |  |  |
|------------|-----|------------|-------------|--|--|--|--|--|
| Magnesium  | ppm | <b></b> <1 | 0           |  |  |  |  |  |
| Zinc       | ppm | 4          | 0           |  |  |  |  |  |
| Phosphorus | ppm | 433        | 407         |  |  |  |  |  |
| Barium     | ppm | 0          | 0           |  |  |  |  |  |
| Boron      | ppm | 0          | <1          |  |  |  |  |  |