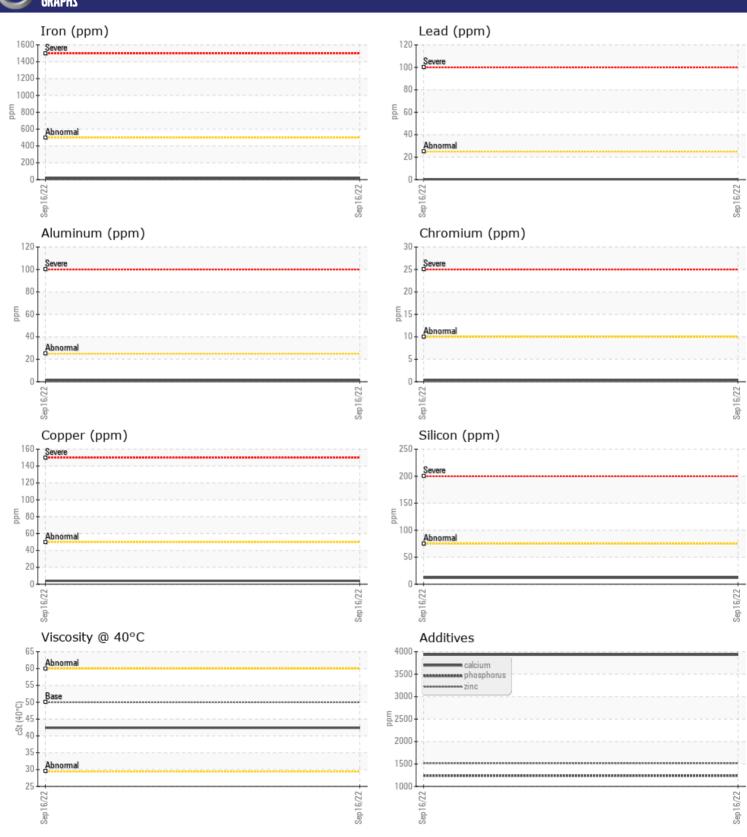

#### GRAPHS

### Diagnosis

Resample at the next service interval to monitor. All component wear rates are normal. There is no indication of any contamination in the oil. The condition of the oil is acceptable for the time in service.