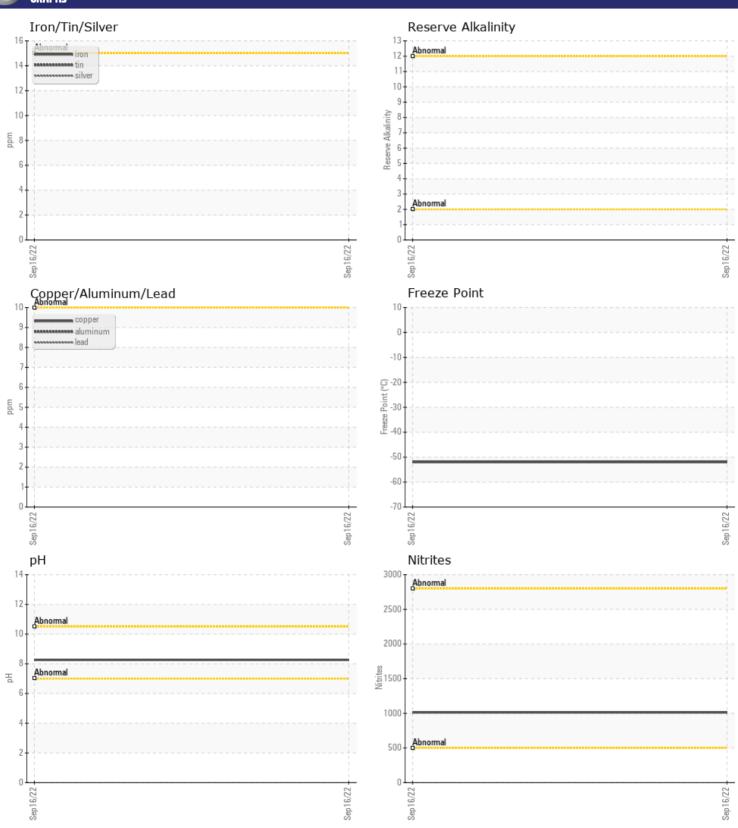

# CONSTRUCTION EQUIPMENT SW1008724 YAVAPI VOLVO L70H 623687 - COOLANT

Sample No: VCP353726

Oil Type: VOLVO COOLANT (GREEN)

Job No: SW1008724 YAVAPI

| SAMPLE II          | NFORMATION |              |  |  |  |
|--------------------|------------|--------------|--|--|--|
| Sample Number      | -          | VCP353726    |  |  |  |
| Sample Date        |            | 16 Sep 2022  |  |  |  |
| Machine Hours      |            | 7501         |  |  |  |
| Sample Status      |            | NORMAL       |  |  |  |
|                    |            |              |  |  |  |
| COOLANT CONDITION  |            |              |  |  |  |
| рН                 | Scale 0-14 | ■8.26        |  |  |  |
| Reserve Alkalinity | Scale 0-20 |              |  |  |  |
| Nitrites           | ppm        | <b>1012</b>  |  |  |  |
| Percentage Glycol  | %          | <b>■57.0</b> |  |  |  |
| Freezing Point     | °C         | <b>-52</b>   |  |  |  |
|                    |            |              |  |  |  |
| CONTAMINATION      |            |              |  |  |  |
| Coolant Appearance |            | normal       |  |  |  |
| Coolant Color      |            | Orange       |  |  |  |

### Diagnosis

The fluid is suitable for further service. There is no indication of any contamination in the coolant. Glycol and nitrite levels are acceptable. The pH level of this fluid is within the acceptable limits.

#### GRAPHS